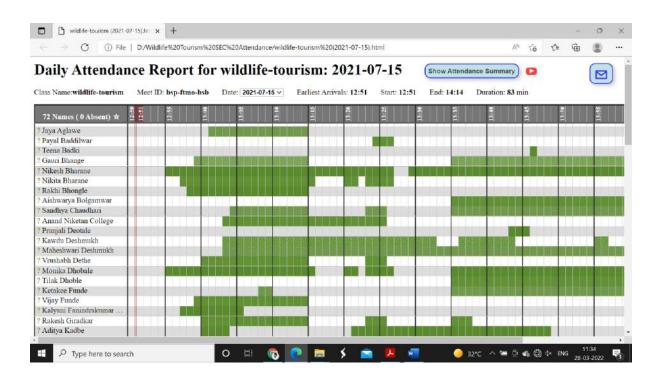

## **ACTIVITY REPORT**

Academic Year: 2021-2022

**Department:** Zoology

Name of the Activity: Skill based career-oriented program on Wildlife Tourism

Duration of the activity: 10 days

Date of Activity: 15/07/2021 to 24/07/2021

Venue: Dept. of Zoology, Google Meet

**Resource Person:** Dr. Sanyogita Verma, Mr. Hemant Parchake, Mr. Tilak Dhoble, Mr. Amit Chaudhari, Mr. Nishikant Shiwankar, Ms. Ankita Sharma, Mr. Nitin Kalambe, Mr. Shubham Chapekar.

No. of Participants: 116

**Coordinators:** Dr. A. P. Sawane, Dr. R. R. Kamdi, Dr. S. R. Verma, Mr. Hemant Parchake, Mr. Tilak Dhoble

**Objective:** Mentioned in attached brochure.

Outcome: Mentioned in attached brochure.

Photographs: attached below

| i<br>Is |           |          |          |                                         |        |              |              |              |                        |            |                     |                                |                |              |                  |                      |               |                            | -        |                 |     |     |   |
|---------|-----------|----------|----------|-----------------------------------------|--------|--------------|--------------|--------------|------------------------|------------|---------------------|--------------------------------|----------------|--------------|------------------|----------------------|---------------|----------------------------|----------|-----------------|-----|-----|---|
|         | Home      | Inst     | et :     | Page Layout                             | Fo     | mulas        | Data         | Review       | View                   | Heip       | V Tel m             | e what you w                   | ant to do      |              |                  |                      |               |                            |          |                 |     |     |   |
| PR      | OTECTED   | VIEW 1   | lo caret | ul—files from                           | the la | formatican   | n contain v  | iruxes. Unle | ns you nes             | d to ed    | it, it's safer to   | day in Protec                  | brd Vorsa.     | Enab         | le Editing       | 1                    |               |                            |          |                 |     |     |   |
|         |           |          |          | 2 6 1                                   |        |              | r. 00. 40    |              |                        |            |                     |                                |                |              |                  |                      |               |                            |          |                 |     |     |   |
|         |           |          |          | v _p   1                                | 12-07  | -2021 1      | 5.20:42      |              |                        |            |                     |                                |                |              |                  |                      |               |                            |          |                 |     |     |   |
|         | A         |          |          | B                                       |        |              | ÷            |              | D.                     |            | E                   | F                              |                | 1            | 0                | 1 1                  | £             |                            | 1        |                 | 1   |     |   |
| iesta   | mp        |          | Email Ad | idrees                                  | N      | ame of the l | Participants | Contact Nur  | nber                   | Class      |                     | Name of the c                  | oliege/institu | Name of Unit | versity          |                      |               |                            |          |                 |     |     |   |
|         | 7.12.2021 | 18 48 48 | kohovari | 587@gmail.com                           |        |              | ath Bhovar   |              | 744806426              | 9 B com    | 1st user            | Anand Niketar                  |                |              |                  |                      |               |                            |          |                 |     |     |   |
|         |           |          |          | dethe587@gmail.                         |        |              |              |              |                        |            | Coro marathi        | Anand niketn o                 |                |              |                  |                      |               |                            |          |                 |     |     |   |
|         |           |          |          | chaudhan336@gr                          |        |              |              |              |                        |            | 3 comimarathi)      | Anond nikelan                  |                |              |                  |                      |               |                            |          |                 |     |     |   |
|         |           |          |          |                                         |        |              |              |              |                        |            |                     |                                |                |              | anavoyawy        |                      |               |                            |          |                 |     |     |   |
|         |           |          |          | bhaimeigtigmail co<br>bhai922/Bornail c |        |              |              |              | 952731724 842141327    |            |                     | Anend Niketar<br>Anend Niketar |                | Gondwana     | - Constanting of |                      |               |                            |          |                 |     |     |   |
|         |           |          |          | andanwar2001@g                          |        |              |              | 8            |                        |            | r<br>1 year (sem 6) | Nutan Adarsh                   |                |              |                  |                      |               |                            |          |                 |     |     |   |
|         |           |          |          | ale 115@gmail.co                        |        |              |              | n            | 914637647              |            |                     | Aanand Niketa                  |                |              | CRIMELORY        |                      |               |                            |          |                 |     |     |   |
|         |           |          |          | artiticanal com                         |        |              | sh Gradkar   |              |                        |            | st Year OBZ         | Anend Niketar                  |                |              | mierrety Flat    | had                  |               |                            |          |                 |     |     |   |
|         |           |          |          | ISENAD IO Coma                          |        |              |              |              |                        |            | BCom marathi)       | Anend Niketar                  |                |              | and say is a     |                      |               |                            |          |                 |     |     |   |
|         |           |          |          | nare11@grai.co                          |        |              |              |              | 906781707              |            |                     | Anand niketan                  |                |              |                  |                      |               |                            |          |                 |     |     |   |
|         |           |          |          | e0%@gmail.com                           |        | arshal Boka  |              |              | 968918135              |            |                     | Nacpur Veterie                 |                |              | 601              |                      |               |                            |          |                 |     |     |   |
|         | 7-12-2021 | 19:30.38 | vaishnav | itomale chomail c                       | om Va  | stat Ram     | esh bothale  |              | 937008991              | 5 Second   | i vear              | Around Niketan                 | college ward   | 82           |                  |                      |               |                            |          |                 |     |     |   |
|         | 7-12-2021 | 19.32.41 | oragattu | raid170@gmail.co                        | ant Pr | ogati Sunil  | Turale       |              | 8975559999             | 6 M.Sc St  | em IV               | Anand Nikstan                  | College, An    | Gondwana U   | inversity, Gad   | chiroli              |               |                            |          |                 |     |     |   |
|         | 7-12-2021 | 19:34:19 | amphul   | ar2002@gmail.co                         | en Fa  | aksha Jami   | shukar       | 0917584455   | 6                      | BSc 1)     | rear CBZ            | Anand niketan                  | college warr   | Gondwana u   | niversity        |                      |               |                            |          |                 |     |     |   |
|         |           |          |          | theikh71@gmail.c                        |        |              |              |              | 862596213              | 6 B.Sc 1:  | st year (CBZ)       | Anend Nikstan                  | College Ant    | Gondwana U   | Inversity, Gau   | Icharola             |               |                            |          |                 |     |     |   |
|         |           |          |          | esambare23@gr                           |        |              |              | ć            | 968112468              |            |                     | Anond Niketan                  |                |              |                  |                      |               |                            |          |                 |     |     |   |
|         |           |          |          | Hya@gmail.com                           |        | Stya P. Kad  |              |              | 932596605              |            |                     | Anand Niketar                  |                |              |                  |                      |               |                            |          |                 |     |     |   |
|         |           |          |          | we2011@gmail.co                         |        |              |              |              | 842133625              |            |                     | Anend Niketar                  |                |              |                  |                      |               |                            |          |                 |     |     |   |
|         |           |          |          | khade@gmail.com                         |        |              |              |              |                        |            | k year serrű∤CB2    |                                |                |              |                  | himl.                |               |                            |          |                 |     |     |   |
|         |           |          |          | adodake 19@gmai                         |        |              |              | a -          |                        |            | a year PCM          | Anand niketan                  |                |              |                  |                      |               |                            |          |                 |     |     |   |
|         |           |          |          | ke13@gmail.com                          |        |              |              |              | 845954201              |            |                     | Anand Niketar                  |                |              |                  |                      |               |                            |          |                 |     |     |   |
|         |           |          |          | sar1999ggmall o                         |        |              |              |              | 976426680              |            |                     | Rashtrapita m                  |                |              |                  |                      |               |                            |          |                 |     |     |   |
|         |           |          |          | ieshram243@gm                           |        |              |              |              | 850536942              |            |                     | Anond Nikotan                  |                |              |                  | chroli               |               |                            |          |                 |     |     |   |
|         |           |          |          | ebawane105@gm<br>nochane574@gm          |        |              |              |              | 749841988<br>808048923 |            |                     | Anand Niketan<br>Restropita ma |                |              |                  | a line l             |               |                            |          |                 |     |     |   |
|         |           |          |          | ie436@gmail.com                         |        |              |              |              | 935666658              |            |                     | Anorid niketan                 |                |              |                  | neue                 |               |                            |          |                 |     |     |   |
|         |           |          |          | variation 123 charman                   |        |              |              | 2            | 809002543              |            |                     | Anend Niketar                  |                |              |                  | - feedall            |               |                            |          |                 |     |     |   |
|         |           |          |          | barhe31868gmeil                         |        |              |              |              | 787511516              |            |                     | Nitan adarsh                   |                |              |                  |                      | raversity rus |                            |          |                 |     |     |   |
|         |           |          |          | tawade4@gmai                            |        |              |              |              | 779009594              |            |                     | Bhasabian m                    |                |              |                  |                      |               | 0.00                       |          |                 |     |     |   |
|         |           |          |          | nghate02@gmail.c                        |        |              | and a second |              | 735094608              |            |                     | Ring college a                 |                | Gondvariaa   | CONCURSION OF    | Marrison Contraction | w             |                            |          |                 |     |     |   |
|         |           |          |          | warimdeshmukird                         |        |              | manohar des  | f.           | 876689655              |            |                     | Nutan sadarst                  |                | RTMNU        |                  |                      |               |                            |          |                 |     |     |   |
|         | 7-12-2021 | 21/24.07 | rahangd  | aleanjan@gmail.c                        |        |              |              |              | 869876230              | 0 Bsc fm   | al .                | Bhoubhuti Mal                  | navidyataya /  | RTM Univers  | ity Nagpur       |                      |               |                            |          |                 |     |     |   |
|         |           |          |          | kine@gmail.com                          |        | ushik Vilaer |              |              | 901530410              | 8 Bac tina | al year             | Nutan Adarsh                   |                |              |                  |                      |               |                            |          |                 |     |     |   |
|         |           |          |          | prasad05(2gmail)                        |        |              |              |              | 962358598              |            |                     | Anand niketan                  |                |              | niversity Gad    | shirola              |               |                            |          |                 |     |     |   |
|         |           |          |          | r67@gmail.com                           |        |              | deo Mohinka  | ţ            | 770954246              |            |                     | Nutan Adarsh                   |                |              |                  |                      |               |                            |          |                 |     |     |   |
|         | 7-12-2021 | 21.44.54 | Mohisab  | le99@Email.com                          | M      | ohit Anunras | Seble        |              | 911248349              | 4 BSC gr   | aduate              | Nutan adarsh                   | science colk   | Rastra Sant  | Tuksdoji Mah     | oral university      | Nagpur        |                            |          |                 |     |     |   |
|         | For       | n Resp   | onses    | 1                                       | 2      | 000          | 1.1          |              |                        |            |                     |                                |                | 1            |                  | dan de               |               |                            |          |                 |     |     |   |
| 2       |           |          |          |                                         |        |              |              |              |                        |            |                     |                                |                |              |                  |                      |               |                            | 回回       | -               | ++- | +   | ê |
|         |           |          |          |                                         |        |              |              | instead of   | 1000 at 100            |            |                     | 1. 198                         | ALC: NO.       |              | 1.00             | 2000                 | 32°C          | A DESCRIPTION OF THE OWNER | 1.000000 | CONTRACTOR OF A |     | 101 | ľ |