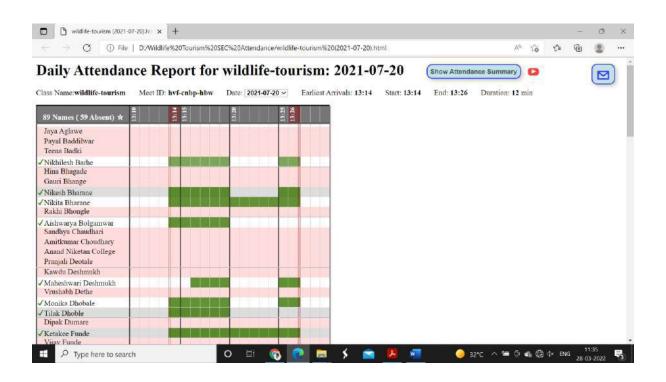

## **ACTIVITY REPORT**

Academic Year: 2021-2022

**Department:** Zoology

Name of the Activity: Skill based career-oriented program on Wildlife Tourism

Duration of the activity: 10 days

Date of Activity: 15/07/2021 to 24/07/2021

Venue: Dept. of Zoology, Google Meet

**Resource Person:** Dr. Sanyogita Verma, Mr. Hemant Parchake, Mr. Tilak Dhoble, Mr. Amit Chaudhari, Mr. Nishikant Shiwankar, Ms. Ankita Sharma, Mr. Nitin Kalambe, Mr. Shubham Chapekar.

No. of Participants: 116

**Coordinators:** Dr. A. P. Sawane, Dr. R. R. Kamdi, Dr. S. R. Verma, Mr. Hemant Parchake, Mr. Tilak Dhoble

**Objective:** Mentioned in attached brochure.

Outcome: Mentioned in attached brochure.

Photographs: attached below

| i<br>Is |           |          |          |                                         |        |              |              |              |                        |            |                     |                                |                |              |                  |                      |               |                            | -        |                 |     |     |   |
|---------|-----------|----------|----------|-----------------------------------------|--------|--------------|--------------|--------------|------------------------|------------|---------------------|--------------------------------|----------------|--------------|------------------|----------------------|---------------|----------------------------|----------|-----------------|-----|-----|---|
|         | Home      | Inst     | et :     | Page Layout                             | Fo     | mulas        | Data         | Review       | View                   | Heip       | V Tel m             | e what you w                   | ant to do      |              |                  |                      |               |                            |          |                 |     |     |   |
| PR      | OTECTED   | VIEW 1   | lo caret | ul—files from                           | the la | formatican   | n contain v  | iruxes. Unle | ns you nes             | d to ed    | it, it's safer to   | day in Protec                  | brd Vorsa.     | Enab         | le Editing       | 1                    |               |                            |          |                 |     |     |   |
|         |           |          |          | 2 6 1                                   |        |              | r. 00. 40    |              |                        |            |                     |                                |                |              |                  |                      |               |                            |          |                 |     |     |   |
|         |           |          |          | v _p   1                                | 12-07  | -2021 1      | 5.20:42      |              |                        |            |                     |                                |                |              |                  |                      |               |                            |          |                 |     |     |   |
|         | A         |          |          | B                                       |        |              | ÷            |              | D.                     |            | E                   | F                              |                | 1            | 0                | 1 1                  | £             |                            | 1        |                 | 1   |     |   |
| iesta   | mp        |          | Email Ad | idrees                                  | N      | ame of the l | Participants | Contact Nur  | nber                   | Class      |                     | Name of the c                  | oliege/institu | Name of Unit | versity          |                      |               |                            |          |                 |     |     |   |
|         | 7.12.2021 | 18 48 48 | kohovari | 587@gmail.com                           |        |              | ath Bhovar   |              | 744806426              | 9 B com    | 1st user            | Anand Niketar                  |                |              |                  |                      |               |                            |          |                 |     |     |   |
|         |           |          |          | dethe587@gmail.                         |        |              |              |              |                        |            | Coro marathi        | Anand niketn o                 |                |              |                  |                      |               |                            |          |                 |     |     |   |
|         |           |          |          | chaudhan336@gr                          |        |              |              |              |                        |            | 3 comimarathi)      | Anond nikelan                  |                |              |                  |                      |               |                            |          |                 |     |     |   |
|         |           |          |          |                                         |        |              |              |              |                        |            |                     |                                |                |              | anavoyawy        |                      |               |                            |          |                 |     |     |   |
|         |           |          |          | bhaimeigtigmail co<br>bhai922/Bornail c |        |              |              |              | 952731724 842141327    |            |                     | Anend Niketar<br>Anend Niketar |                | Gondwana     | - Constanting of |                      |               |                            |          |                 |     |     |   |
|         |           |          |          | andanwar2001@g                          |        |              |              | 8            |                        |            | r<br>1 year (sem 6) | Nutan Adarsh                   |                |              |                  |                      |               |                            |          |                 |     |     |   |
|         |           |          |          | ale 115@gmail.co                        |        |              |              | n            | 914637647              |            |                     | Aanand Niketa                  |                |              | CRIMELORY        |                      |               |                            |          |                 |     |     |   |
|         |           |          |          | artiticanal com                         |        |              | sh Gradkar   |              |                        |            | st Year OBZ         | Anend Niketar                  |                |              | mierrety Flat    | had                  |               |                            |          |                 |     |     |   |
|         |           |          |          | ISENAD IO Coma                          |        |              |              |              |                        |            | BCom marathi)       | Anend Niketar                  |                |              | and say is a     |                      |               |                            |          |                 |     |     |   |
|         |           |          |          | nare11@grai.co                          |        |              |              |              | 906781707              |            |                     | Anand niketan                  |                |              |                  |                      |               |                            |          |                 |     |     |   |
|         |           |          |          | e0%@gmail.com                           |        | arshal Boka  |              |              | 968918135              |            |                     | Nacpur Veterie                 |                |              | 601              |                      |               |                            |          |                 |     |     |   |
|         | 7-12-2021 | 19:30.38 | vaishnav | itomale chomail c                       | om Va  | stat Ram     | esh bothale  |              | 937008991              | 5 Second   | i vear              | Around Niketan                 | college ward   | 82           |                  |                      |               |                            |          |                 |     |     |   |
|         | 7-12-2021 | 19.32.41 | oragattu | raid170@gmail.co                        | ant Pr | ogati Sunil  | Turale       |              | 8975559999             | 6 M.Sc St  | em IV               | Anand Nikstan                  | College, An    | Gondwana U   | inversity, Gad   | chiroli              |               |                            |          |                 |     |     |   |
|         | 7-12-2021 | 19:34:19 | amphul   | ar2002@gmail.co                         | en Fa  | aksha Jami   | shukar       | 0917584455   | 6                      | BSc 1)     | rear CBZ            | Anand niketan                  | college warr   | Gondwana u   | niversity        |                      |               |                            |          |                 |     |     |   |
|         |           |          |          | theikh71@gmail.c                        |        |              |              |              | 862596213              | 6 B.Sc 1:  | st year (CBZ)       | Anend Nikstan                  | College Ant    | Gondwana U   | Inversity, Gau   | Icharola             |               |                            |          |                 |     |     |   |
|         |           |          |          | esambare23@gr                           |        |              |              | ć            | 968112468              |            |                     | Anond Niketan                  |                |              |                  |                      |               |                            |          |                 |     |     |   |
|         |           |          |          | Hya@gmail.com                           |        | Stya P. Kad  |              |              | 932596605              |            |                     | Anand Niketar                  |                |              |                  |                      |               |                            |          |                 |     |     |   |
|         |           |          |          | we2011@gmail.co                         |        |              |              |              | 842133625              |            |                     | Anend Niketar                  |                |              |                  |                      |               |                            |          |                 |     |     |   |
|         |           |          |          | khade@gmail.com                         |        |              |              |              |                        |            | k year serrű∤CB2    |                                |                |              |                  | himl.                |               |                            |          |                 |     |     |   |
|         |           |          |          | adodake 19@gmai                         |        |              |              | a -          |                        |            | a year PCM          | Anand niketan                  |                |              |                  |                      |               |                            |          |                 |     |     |   |
|         |           |          |          | ke13@gmail.com                          |        |              |              |              | 845954201              |            |                     | Anand Niketar                  |                |              |                  |                      |               |                            |          |                 |     |     |   |
|         |           |          |          | sar1999ggmall o                         |        |              |              |              | 976426680              |            |                     | Rashtrapita m                  |                |              |                  |                      |               |                            |          |                 |     |     |   |
|         |           |          |          | ieshram243@gm                           |        |              |              |              | 850536942              |            |                     | Anond Nikotan                  |                |              |                  | chroli               |               |                            |          |                 |     |     |   |
|         |           |          |          | ebawane105@gm<br>nochane574@gm          |        |              |              |              | 749841988<br>808048923 |            |                     | Anand Niketan<br>Restropita ma |                |              |                  | a line l             |               |                            |          |                 |     |     |   |
|         |           |          |          | ie436@gmail.com                         |        |              |              |              | 935666658              |            |                     | Anorid niketan                 |                |              |                  | neue                 |               |                            |          |                 |     |     |   |
|         |           |          |          | variation 123 charman                   |        |              |              | 2            | 809002543              |            |                     | Anend Niketar                  |                |              |                  | - feedall            |               |                            |          |                 |     |     |   |
|         |           |          |          | barhe31868gmeil                         |        |              |              |              | 787511516              |            |                     | Nitan adarsh                   |                |              |                  |                      | raversity rus |                            |          |                 |     |     |   |
|         |           |          |          | tawade4@gmai                            |        |              |              |              | 779009594              |            |                     | Bhasabian m                    |                |              |                  |                      |               | 0.00                       |          |                 |     |     |   |
|         |           |          |          | nghate02@gmail.c                        |        |              | and a second |              | 735094608              |            |                     | Ring college a                 |                | Gondvariaa   | CONCURSION OF    | Marrison Contraction | w             |                            |          |                 |     |     |   |
|         |           |          |          | warimdeshmukird                         |        |              | manohar des  | f.           | 876689655              |            |                     | Nutan sadarst                  |                | RTMNU        |                  |                      |               |                            |          |                 |     |     |   |
|         | 7-12-2021 | 21/24.07 | rahangd  | aleanjan@gmail.c                        |        |              |              |              | 869876230              | 0 Bsc fm   | al .                | Bhoubhuti Mal                  | navidyataya /  | RTM Univers  | ity Nagpur       |                      |               |                            |          |                 |     |     |   |
|         |           |          |          | kine@gmail.com                          |        | ushik Vilaer |              |              | 901530410              | 8 Bac tina | al year             | Nutan Adarsh                   |                |              |                  |                      |               |                            |          |                 |     |     |   |
|         |           |          |          | prasad05(2gmail)                        |        |              |              |              | 962358598              |            |                     | Anand niketan                  |                |              | niversity Gad    | shirola              |               |                            |          |                 |     |     |   |
|         |           |          |          | r67@gmail.com                           |        |              | deo Mohinka  | ţ            | 770954246              |            |                     | Nutan Adarsh                   |                |              |                  |                      |               |                            |          |                 |     |     |   |
|         | 7-12-2021 | 21.44.54 | Mohisab  | le99@Email.com                          | M      | ohit Anunras | Seble        |              | 911248349              | 4 BSC gr   | aduate              | Nutan adarsh                   | science colk   | Rastra Sant  | Tuksdoji Mah     | oral university      | Nagpur        |                            |          |                 |     |     |   |
|         | For       | n Resp   | onses    | 1                                       | 2      | 000          | 1.1          |              |                        |            |                     |                                |                | 1            |                  | dan de               |               |                            |          |                 |     |     |   |
| 2       |           |          |          |                                         |        |              |              |              |                        |            |                     |                                |                |              |                  |                      |               |                            | 回回       | -               | ++- | +   | ê |
|         |           |          |          |                                         |        |              |              | instead of   | 1000 at 100            |            |                     | 1. 198                         | ALC: NO.       |              | 1.00             | 2000                 | 32°C          | A DESCRIPTION OF THE OWNER | 1.000000 | CONTRACTOR OF A |     | 101 | ľ |