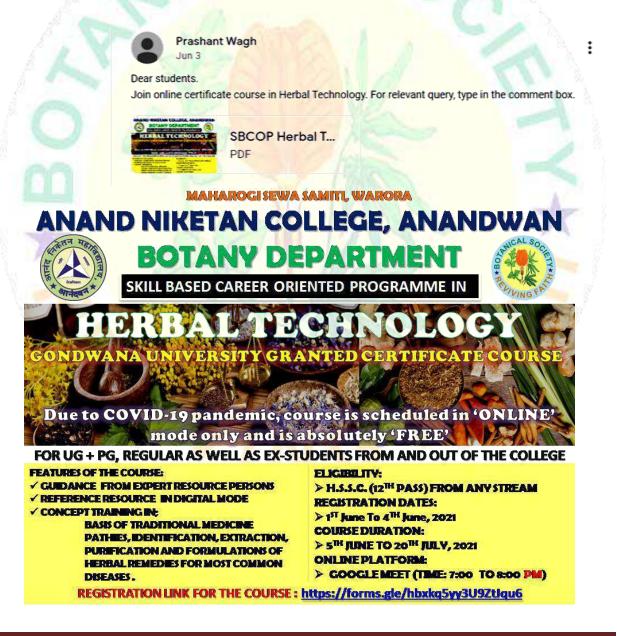

|

# Maharogi Sewa Samiti, Warora Anand Niketan College, Anandwan

# Gondwana University, Gadchiroli granted Career Oriented Skill Based Programme Herbal Technology

# REPORT

• Notice and Brochure of the certificate course was circulated among students through Google Classroom and social media platforms like WhatsApp and Facebook on June 3, 2021.



- Registration Link was opened from 3<sup>rd</sup> to 5<sup>th</sup> June, 2021 up to 5:00 AM. <u>https://docs.google.com/forms/d/1j2pKwTL-</u> gO90FPwqboiilKLZLLbYUFpruLqMMq9rMss/edit?usp=sharing
- Google Classroom Enrollment was carried out from 4<sup>th</sup> to 5<sup>th</sup> June, 2021 up to 6:00 PM.



# • Guest/Video lectures were arranged and conducted from 5<sup>th</sup> June to 19<sup>th</sup> July, 2021 as per the schedule below:

| Day & Date               | Time                          | Торіс                                                                                    | Resource Person                                                                                                                |
|--------------------------|-------------------------------|-----------