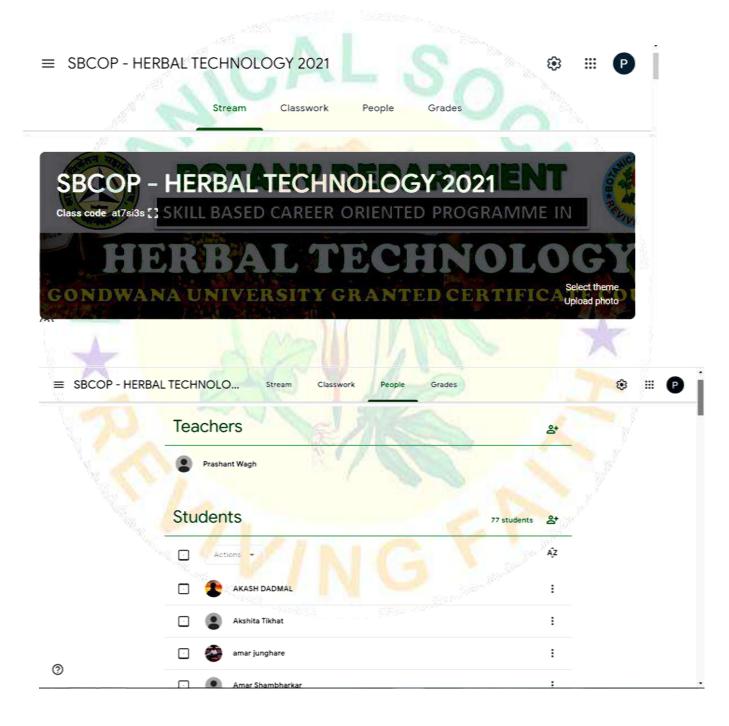

|

# Maharogi Sewa Samiti, Warora Anand Niketan College, Anandwan

# Gondwana University, Gadchiroli granted Career Oriented Skill Based Programme Herbal Technology

# REPORT

• Notice and Brochure of the certificate course was circulated among students through Google Classroom and social media platforms like WhatsApp and Facebook on June 3, 2021.



- Registration Link was opened from 3<sup>rd</sup> to 5<sup>th</sup> June, 2021 up to 5:00 AM. <u>https://docs.google.com/forms/d/1j2pKwTL-</u> gO90FPwqboiilKLZLLbYUFpruLqMMq9rMss/edit?usp=sharing
- Google Classroom Enrollment was carried out from 4<sup>th</sup> to 5<sup>th</sup> June, 2021 up to 6:00 PM.



# • Guest/Video lectures were arranged and conducted from 5<sup>th</sup> June to 19<sup>th</sup> July, 2021 as per the schedule below:

| Day & Date               | Time                          | Торіс                                                                                    | Resource Person                                                                                                                |
|--------------------------|-------------------------------|------------------------------------------------------------------------------------------|--------------------------------------------------------------------------------------------------------------------------------|
| Saturday,<br>05/06/2021  | 7:00 to 9:00 PM               | Introductory Remark,<br>Scope and Impor