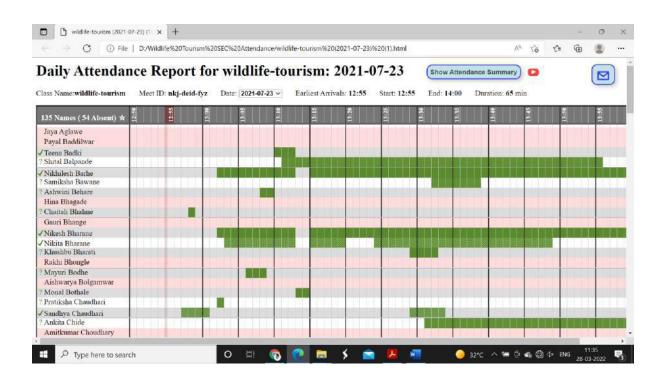

## **ACTIVITY REPORT**

Academic Year: 2021-2022

**Department:** Zoology

Name of the Activity: Skill based career-oriented program on Wildlife Tourism

Duration of the activity: 10 days

Date of Activity: 15/07/2021 to 24/07/2021

Venue: Dept. of Zoology, Google Meet

**Resource Person:** Dr. Sanyogita Verma, Mr. Hemant Parchake, Mr. Tilak Dhoble, Mr. Amit Chaudhari, Mr. Nishikant Shiwankar, Ms. Ankita Sharma, Mr. Nitin Kalambe, Mr. Shubham Chapekar.

No. of Participants: 116

**Coordinators:** Dr. A. P. Sawane, Dr. R. R. Kamdi, Dr. S. R. Verma, Mr. Hemant Parchake, Mr. Tilak Dhoble

**Objective:** Mentioned in attached brochure.

Outcome: Mentioned in attached brochure.

Photographs: attached below

| i<br>Is |           |          |          |                                         |        |              |              |              |                        |            |                     |                                |                |              |                  |                      |               |                            | -        |                 |     |     |   |
|---------|-----------|----------|----------|-----------------------------------------|--------|--------------|--------------|--------------|------------------------|------------|---------------------|--------------------------------|----------------|--------------|------------------|----------------------|---------------|----------------------------|----------|-----------------|-----|-----|---|
|         | Home      | Inst     | et :     | Page Layout                             | Fo     | mulas        | Data         | Review       | View                   | Heip       | V Tel m             | e what you w                   | ant to do      |              |                  |                      |               |                            |          |                 |     |     |   |
| PR      | OTECTED   | VIEW 1   | lo caret | ul—files from                           | the la | formatican   | n contain v  | iruxes. Unle | ns you nes             | d to ed    | it, it's safer to   | day in Protec                  | brd Vorsa.     | Enab         | le Editing       | 1                    |               |                            |          |                 |     |     |   |
|         |           |          |          | 2 6 1                                   |        |              | r. 00. 40    |              |                        |            |                     |                                |                |              |                  |                      |               |                            |          |                 |     |     |   |
|         |           |          |          | v _p   1                                | 12-07  | -2021 1      | 5.20:42      |              |                        |            |                     |                                |                |              |                  |                      |               |                            |          |                 |     |     |   |
|         | A         |          |          | B                                       |        |              | ÷            |              | D.                     |            | E                   | F                              |                | 1            | 0                | 1 1                  | £             |                            | 1        |                 | 1   |     |   |
| iesta   | mp        |          | Email Ad | idrees                                  | N      | ame of the l | Participants | Contact Nur  | nber                   | Class      |                     | Name of the c                  | oliege/institu | Name of Unit | versity          |                      |               |                            |          |                 |     |     |   |
|         | 7.12.2021 | 18 48 48 | kohovari | 587@gmail.com                           |        |              | ath Bhovar   |              | 744806426              | 9 B com    | 1st user            | Anand Niketar                  |                |              |                  |                      |               |                            |          |                 |     |     |   |
|         |           |          |          | dethe587@gmail.                         |        |              |              |              |                        |            | Coro marathi        | Anand niketn o                 |                |              |                  |                      |               |                            |          |                 |     |     |   |
|         |           |          |          | chaudhan336@gr                          |        |              |              |              |                        |            | 3 comimarathi)      | Anond nikelan                  |                |              |                  |                      |               |                            |          |                 |     |     |   |
|         |           |          |          |                                         |        |              |              |              |                        |            |                     |                                |                |              | anavoyawy        |                      |               |                            |          |                 |     |     |   |
|         |           |          |          | bhaimeigtigmail co<br>bhai922/Bornail c |        |              |              |              | 952731724 842141327    |            |                     | Anend Niketar<br>Anend Niketar |                | Gondwana     | - Constanting of |                      |               |                            |          |                 |     |     |   |
|         |           |          |          | andanwar2001@g                          |        |              |              | 8            |                        |            | r<br>1 year (sem 6) | Nutan Adarsh                   |                |              |                  |                      |               |                            |          |                 |     |     |   |
|         |           |          |          | ale 115@gmail.co                        |        |              |              | n            | 914637647              |            |                     | Aanand Niketa                  |                |              | CRIMELORY        |                      |               |                            |          |                 |     |     |   |
|         |           |          |          | artiticanal com                         |        |              | sh Gradkar   |              |                        |            | st Year OBZ         | Anend Niketar                  |                |              | mierrety Flat    | had                  |               |                            |          |                 |     |     |   |
|         |           |          |          | ISENAD IO Coma                          |        |              |              |              |                        |            | BCom marathi)       | Anend Niketar                  |                |              | and say is a     |                      |               |                            |          |                 |     |     |   |
|         |           |          |          | nare11@grai.co                          |        |              |              |              | 906781707              |            |                     | Anand niketan                  |                |              |                  |                      |               |                            |          |                 |     |     |   |
|         |           |          |          | e0%@gmail.com                           |        | arshal Boka  |              |              | 968918135              |            |                     | Nacpur Veterie                 |                |              | 601              |                      |               |                            |          |                 |     |     |   |
|         | 7-12-2021 | 19:30.38 | vaishnav | itomale chomail c                       | om Va  | stat Ram     | esh bothale  |              | 937008991              | 5 Second   | i vear              | Around Niketan                 | college ward   | 82           |                  |                      |               |                            |          |                 |     |     |   |
|         | 7-12-2021 | 19.32.41 | oragattu | raid170@gmail.co                        | ant Pr | ogati Sunil  | Turale       |              | 8975559999             | 6 M.Sc St  | em IV               | Anand Nikstan                  | College, An    | Gondwana U   | inversity, Gad   | chiroli              |               |                            |          |                 |     |     |   |
|         | 7-12-2021 | 19:34:19 | amphul   | ar2002@gmail.co                         | en Fa  | aksha Jami   | shukar       | 0917584455   | 6                      | BSc 1)     | rear CBZ            | Anand niketan                  | college warr   | Gondwana u   | niversity        |                      |               |                            |          |                 |     |     |   |
|         |           |          |          | theikh71@gmail.c                        |        |              |              |              | 862596213              | 6 B.Sc 1:  | st year (CBZ)       | Anend Nikstan                  | College Ant    | Gondwana U   | Inversity, Gau   | Icharola             |               |                            |          |                 |     |     |   |
|         |           |          |          | esambare23@gr                           |        |              |              | ć            | 968112468              |            |                     | Anond Niketan                  |                |              |                  |                      |               |                            |          |                 |     |     |   |
|         |           |          |          | Hya@gmail.com                           |        | Stya P. Kad  |              |              | 932596605              |            |                     | Anand Niketar                  |                |              |                  |                      |               |                            |          |                 |     |     |   |
|         |           |          |          | we2011@gmail.co                         |        |              |              |              | 842133625              |            |                     | Anend Niketar                  |                |              |                  |                      |               |                            |          |                 |     |     |   |
|         |           |          |          | khade@gmail.com                         |        |              |              |              |                        |            | k year serrű∤CB2    |                                |                |              |                  | himl.                |               |                            |          |                 |     |     |   |
|         |           |          |          | adodake 19@gmai                         |        |              |              | a -          |                        |            | a year PCM          | Anand niketan                  |                |              |                  |                      |               |                            |          |                 |     |     |   |
|         |           |          |          | ke13@gmail.com                          |        |              |              |              | 845954201              |            |                     | Anand Niketar                  |                |              |                  |                      |               |                            |          |                 |     |     |   |
|         |           |          |          | sar1999ggmall o                         |        |              |              |              | 976426680              |            |                     | Rashtrapita m                  |                |              |                  |                      |               |                            |          |                 |     |     |   |
|         |           |          |          | ieshram243@gm                           |        |              |              |              | 850536942              |            |                     | Anond Nikotan                  |                |              |                  | chroli               |               |                            |          |                 |     |     |   |
|         |           |          |          | ebawane105@gm<br>nochane574@gm          |        |              |              |              | 749841988<br>808048923 |            |                     | Anand Niketan<br>Restropita ma |                |              |                  | a line l             |               |                            |          |                 |     |     |   |
|         |           |          |          | ie436@gmail.com                         |        |              |              |              | 935666658              |            |                     | Anorid niketan                 |                |              |                  | neue                 |               |                            |          |                 |     |     |   |
|         |           |          |          | variation 123 charman                   |        |              |              | 2            | 809002543              |            |                     | Anend Niketar                  |                |              |                  | - feedall            |               |                            |          |                 |     |     |   |
|         |           |          |          | barhe31868gmeil                         |        |              |              |              | 787511516              |            |                     | Nitan adarsh                   |                |              |                  |                      | raversity rus |                            |          |                 |     |     |   |
|         |           |          |          | tawade4@gmai                            |        |              |              |              | 779009594              |            |                     | Bhasabian m                    |                |              |                  |                      |               | 0.00                       |          |                 |     |     |   |
|         |           |          |          | nghate02@gmail.c                        |        |              | and a second |              | 735094608              |            |                     | Ring college a                 |                | Gondvariaa   | CONCURSION OF    | Marrison Contraction | w             |                            |          |                 |     |     |   |
|         |           |          |          | warimdeshmukird                         |        |              | manohar des  | f.           | 876689655              |            |                     | Nutan sadarst                  |                | RTMNU        |                  |                      |               |                            |          |                 |     |     |   |
|         | 7-12-2021 | 21/24.07 | rahangd  | aleanjan@gmail.c                        |        |              |              |              | 869876230              | 0 Bsc fm   | al .                | Bhoubhuti Mal                  | navidyataya /  | RTM Univers  | ity Nagpur       |                      |               |                            |          |                 |     |     |   |
|         |           |          |          | kine@gmail.com                          |        | ushik Vilaer |              |              | 901530410              | 8 Bac tina | al year             | Nutan Adarsh                   |                |              |                  |                      |               |                            |          |                 |     |     |   |
|         |           |          |          | prasad05(2gmail)                        |        |              |              |              | 962358598              |            |                     | Anand niketan                  |                |              | niversity Gad    | shirola              |               |                            |          |                 |     |     |   |
|         |           |          |          | r67@gmail.com                           |        |              | deo Mohinka  | ţ            | 770954246              |            |                     | Nutan Adarsh                   |                |              |                  |                      |               |                            |          |                 |     |     |   |
|         | 7-12-2021 | 21.44.54 | Mohisab  | le99@Email.com                          | M      | ohit Anunras | Seble        |              | 911248349              | 4 BSC gr   | aduate              | Nutan adarsh                   | science colk   | Rastra Sant  | Tuksdoji Mah     | oral university      | Nagpur        |                            |          |                 |     |     |   |
|         | For       | n Resp   | onses    | 1                                       | 2      | 000          | 1.1          |              |                        |            |                     |                                |                | 1            |                  | dan de               |               |                            |          |                 |     |     |   |
| 2       |           |          |          |                                         |        |              |              |              |                        |            |                     |                                |                |              |                  |                      |               |                            | 回回       | -               | ++- | +   | ê |
|         |           |          |          |                                         |        |              |              | instead of   | 1000 at 100            |            |                     | 1. 198                         | ALC: NO.       |              | 1.00             | 2000                 | 32°C          | A DESCRIPTION OF THE OWNER | 1.000000 | CONTRACTOR OF A |     | 101 | ľ |