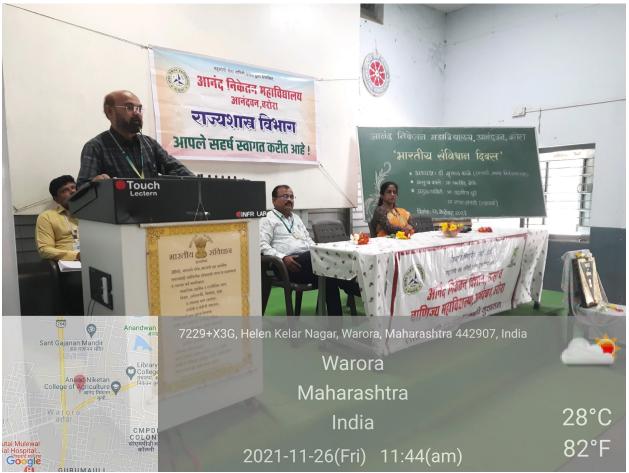

Anand Niketan College, Warora REPORT : 2021-22

Department : Political Science Name of the Activity : Guest Lecture Topic : Indian Constitution Day Duration of the Activity : One day Date of the Activity : 26 .11.2021 Resource Person : Prof. Arvind B.Dhoke No.of Participants : 88 Co-ordinator : Dr. T.N.Sutey Objective :

- 1) To introduce the students about the structure of Indian Constitution.
- 2) To introduce the students about the Preamble of Indian Constitution.

Outcome :

Student thoroughly learnt and acknowledge the structure and preamble of the Constitution.