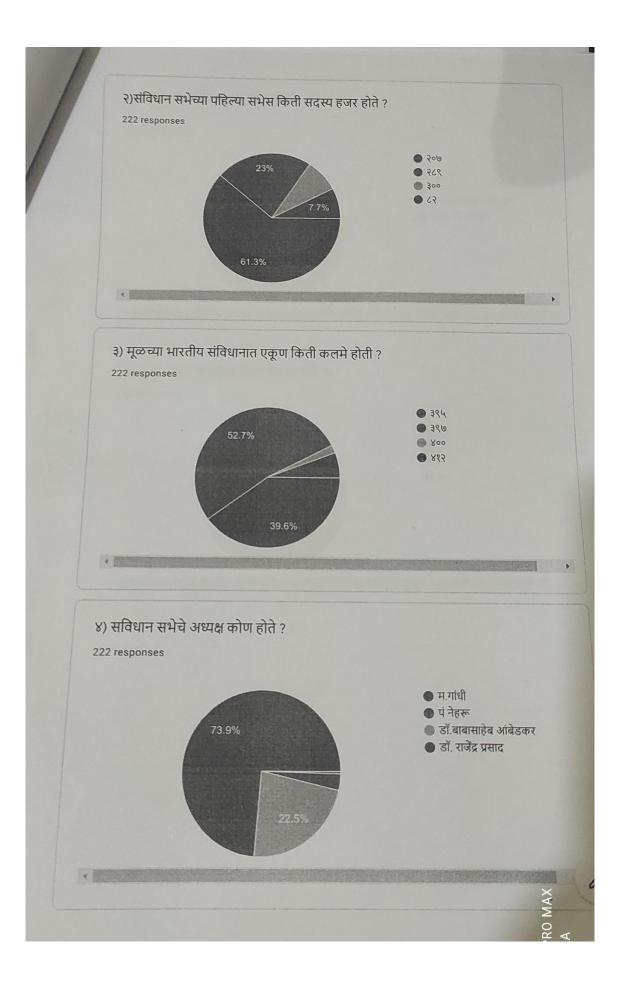

|
| 222 responses                           |                                                                 |
|                                         | <ul> <li>१५ ऑगस्ट १९४७</li> <li>२६ नोव्हेंबर १९४९</li> </ul>    |
|                                         | • • • • • • •                                                   |
| 9.9%                                    | <ul><li>२६ नोव्हेंबर १९५०</li><li>२६ जानेवारी १९५०</li></ul>    |
|                                         | <ul> <li>२६ नोव्हेंबर १९५०</li> <li>२६ जानेवारी १९५०</li> </ul> |
| 81.1%                                   | <ul> <li>२६ नोव्हेंबर १९५०</li> <li>२६ जानेवारी १९५०</li> </ul> |
|                                         | <ul> <li>२६ नोव्हेंबर १९५०</li> <li>२६ जानेवारी १९५०</li> </ul> |





This content is neither created nor endorsed by Google. Report Abuse - Terms of Service - Privacy Policy.

Google Forms

Se.

Prof. T. N. Sutey Head, Deptt. of Pol Sci. A. N. College, Warora

Principal Anand Niketan College, Anendwan-Warore,