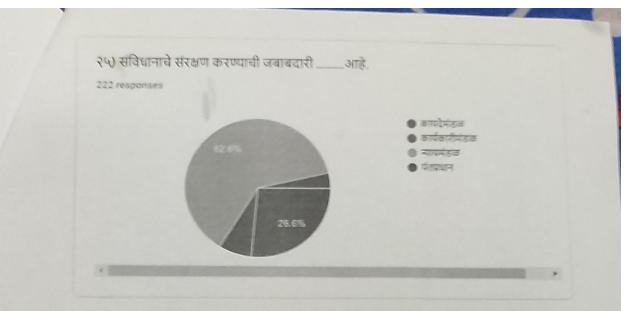

|
| 222 responses                           |                                                                 |
|                                         | <ul> <li>१५ ऑगस्ट १९४७</li> <li>२६ नोव्हेंबर १९४९</li> </ul>    |
|                                         | • • • • • • •                                                   |
| 9.9%                                    | <ul><li>२६ नोव्हेंबर १९५०</li><li>२६ जानेवारी १९५०</li></ul>    |
|                                         | <ul> <li>२६ नोव्हेंबर १९५०</li> <li>२६ जानेवारी १९५०</li> </ul> |
| 81.1%                                   | <ul> <li>२६ नोव्हेंबर १९५०</li> <li>२६ जानेवारी १९५०</li> </ul> |
|                                         | <ul> <li>२६ नोव्हेंबर १९५०</li> <li>२६ जानेवारी १९५०</li> </ul> |





This content is neither created nor endorsed by Google. Report Abuse - Terms of Service - Privacy Policy.

Google Forms

Se.

Prof. T. N. Sutey Head, Deptt. of Pol Sci. A. N. College, Warora

Principal Anand Niketan College, Anendwan-Warore,