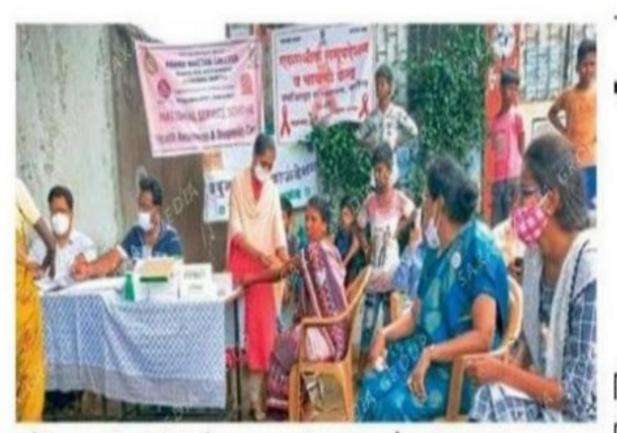

#### Annual gender sensitization action plan session 2021-22

| S No | Name of Activity                                                                                               | Organized by/Coordinator    | Guest                     | Date          |
|------|----------------------------------------------------------------------------------------------------------------|-----------------------------|---------------------------|---------------|
| 1.   | NSS Day                                                                                                        | NSS Department              | Shri Waman<br>DeoraoTurke | 24/09/2021    |
| 2.   | Constitution day                                                                                               | Dept. of political science. | Online quiz competition   | 26th Nov 2021 |
| 3.   | Birth anniversary of Sardar<br>Vallabhai Patel and Death<br>Anniversary of Smt. Indira<br>Gandhi (Online mode) | NSS Department              | National Level<br>Quiz    | 16/03/2022    |
| 4.   | Savitri bai Phule Jayanthi celebration (Online mode)                                                           | Department of Zoology       | Ms. Snehal<br>Khandekar   | 03/01/2022    |
| 5    | Health Awareness and<br>Diagnosis camp                                                                         | NSS Department              | At Pachgao                | 31/08/2021    |
| 6    | Beti Bachao Beti<br>Padhao(Poster Competition)                                                                 | NSS Department              | Poster<br>Competition     | 11/10/2021    |
| 7    | Taluka-level AIDS awareness<br>poster competition                                                              | NSS Department              | Poster Competition        | 22/01/2022    |