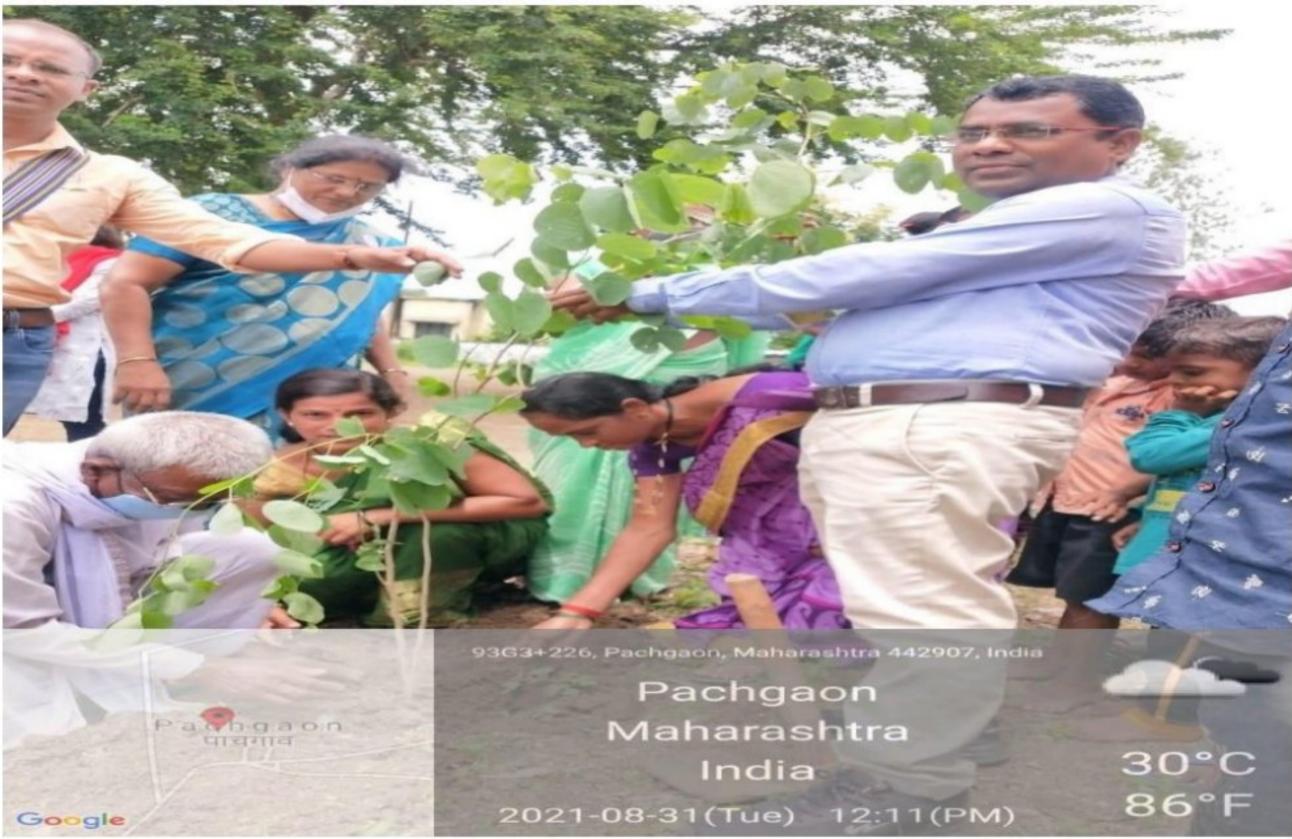

#### Annual gender sensitization action plan session 2021-22

| S No | Name of Activity                                                                                               | Organized by/Coordinator    | Guest                     | Date          |
|------|----------------------------------------------------------------------------------------------------------------|-----------------------------|---------------------------|---------------|
| 1.   | NSS Day                                                                                                        | NSS Department              | Shri Waman<br>DeoraoTurke | 24/09/2021    |
| 2.   | Constitution day                                                                                               | Dept. of political science. | Online quiz competition   | 26th Nov 2021 |
| 3.   | Birth anniversary of Sardar<br>Vallabhai Patel and Death<br>Anniversary of Smt. Indira<br>Gandhi (Online mode) | NSS Department              | National Level<br>Quiz    | 16/03/2022    |
| 4.   | Savitri bai Phule Jayanthi celebration (Online mode)                                                           | Department of Zoology       | Ms. Snehal<br>Khandekar   | 03/01/2022    |
| 5    | Health Awareness and<br>Diagnosis camp                                                                         | NSS Department              | At Pachgao                | 31/08/2021    |
| 6    | Beti Bachao Beti<br>Padhao(Poster Competition)                                                                 | NSS Department              | Poster<br>Competition     | 11/10/2021    |
| 7    | Taluka-level AIDS awareness<br>poster competition                                                              | NSS Department              | Poster Competition        | 22/01/2022    |