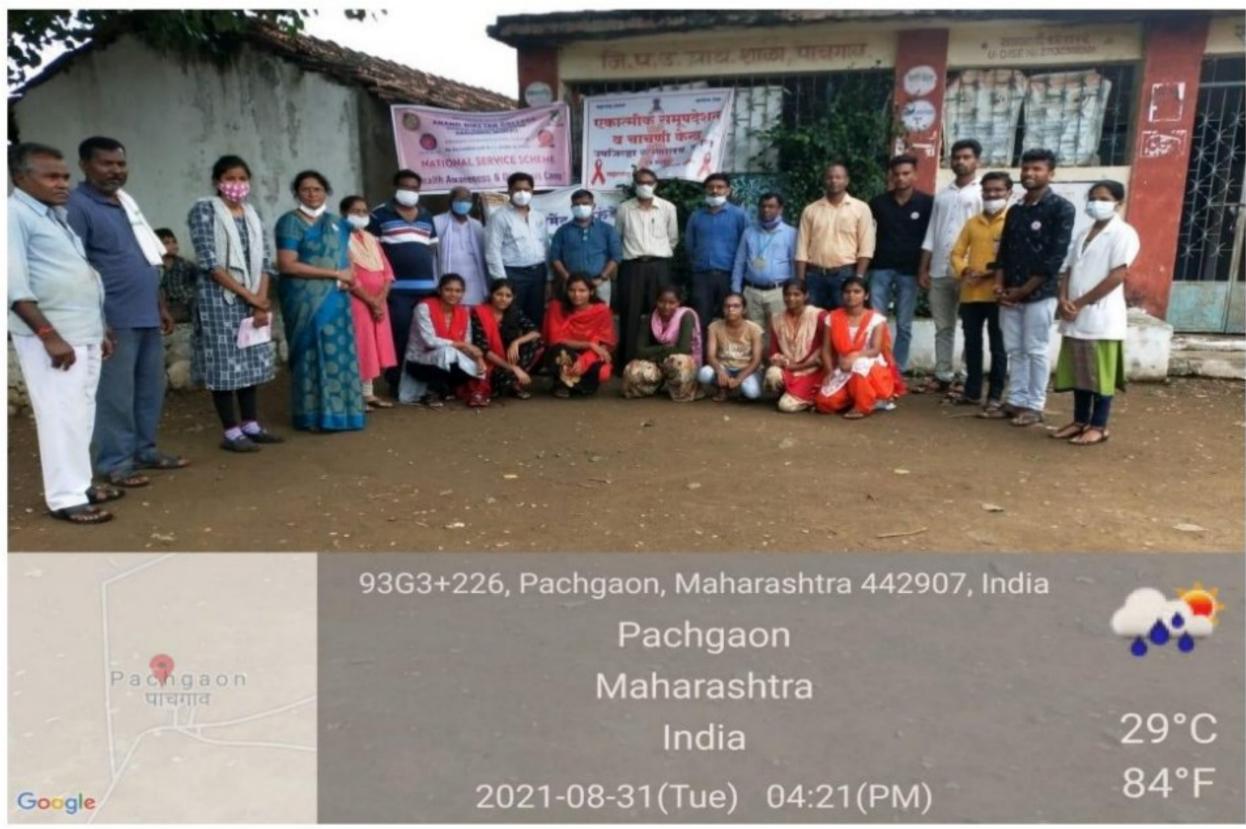

#### Annual gender sensitization action plan session 2021-22

| S No | Name of Activity                                                                                               | Organized by/Coordinator    | Guest                     | Date          |
|------|----------------------------------------------------------------------------------------------------------------|-----------------------------|---------------------------|---------------|
| 1.   | NSS Day                                                                                                        | NSS Department              | Shri Waman<br>DeoraoTurke | 24/09/2021    |
| 2.   | Constitution day                                                                                               | Dept. of political science. | Online quiz competition   | 26th Nov 2021 |
| 3.   | Birth anniversary of Sardar<br>Vallabhai Patel and Death<br>Anniversary of Smt. Indira<br>Gandhi (Online mode) | NSS Department              | National Level<br>Quiz    | 16/03/2022    |
| 4.   | Savitri bai Phule Jayanthi celebration (Online mode)                                                           | Department of Zoology       | Ms. Snehal<br>Khandekar   | 03/01/2022    |
| 5    | Health Awareness and<br>Diagnosis camp                                                                         | NSS Department              | At Pachgao                | 31/08/2021    |
| 6    | Beti Bachao Beti<br>Padhao(Poster Competition)                                                                 | NSS Department              | Poster<br>Competition     | 11/10/2021    |
| 7    | Taluka-level AIDS awareness<br>poster competition                                                              | NSS Department              | Poster Competition        | 22/01/2022    |