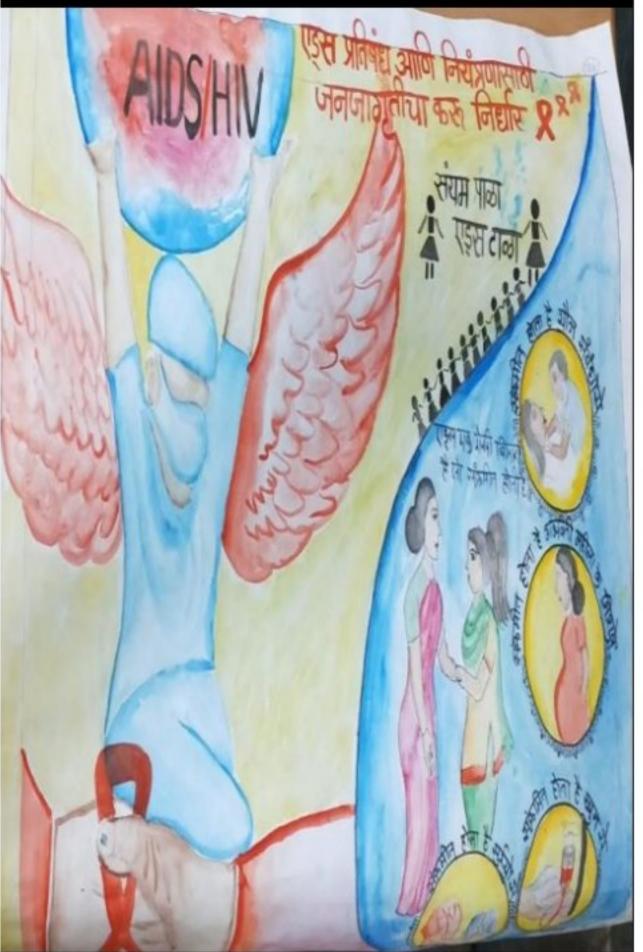

#### Annual gender sensitization action plan session 2021-22

| S No | Name of Activity                                                                                               | Organized by/Coordinator    | Guest                     | Date          |
|------|----------------------------------------------------------------------------------------------------------------|-----------------------------|---------------------------|---------------|
| 1.   | NSS Day                                                                                                        | NSS Department              | Shri Waman<br>DeoraoTurke | 24/09/2021    |
| 2.   | Constitution day                                                                                               | Dept. of political science. | Online quiz competition   | 26th Nov 2021 |
| 3.   | Birth anniversary of Sardar<br>Vallabhai Patel and Death<br>Anniversary of Smt. Indira<br>Gandhi (Online mode) | NSS Department              | National Level<br>Quiz    | 16/03/2022    |
| 4.   | Savitri bai Phule Jayanthi celebration (Online mode)                                                           | Department of Zoology       | Ms. Snehal<br>Khandekar   | 03/01/2022    |
| 5    | Health Awareness and<br>Diagnosis camp                                                                         | NSS Department              | At Pachgao                | 31/08/2021    |
| 6    | Beti Bachao Beti<br>Padhao(Poster Competition)                                                                 | NSS Department              | Poster<br>Competition     | 11/10/2021    |
| 7    | Taluka-level AIDS awareness<br>poster competition                                                              | NSS Department              | Poster Competition        | 22/01/2022    |