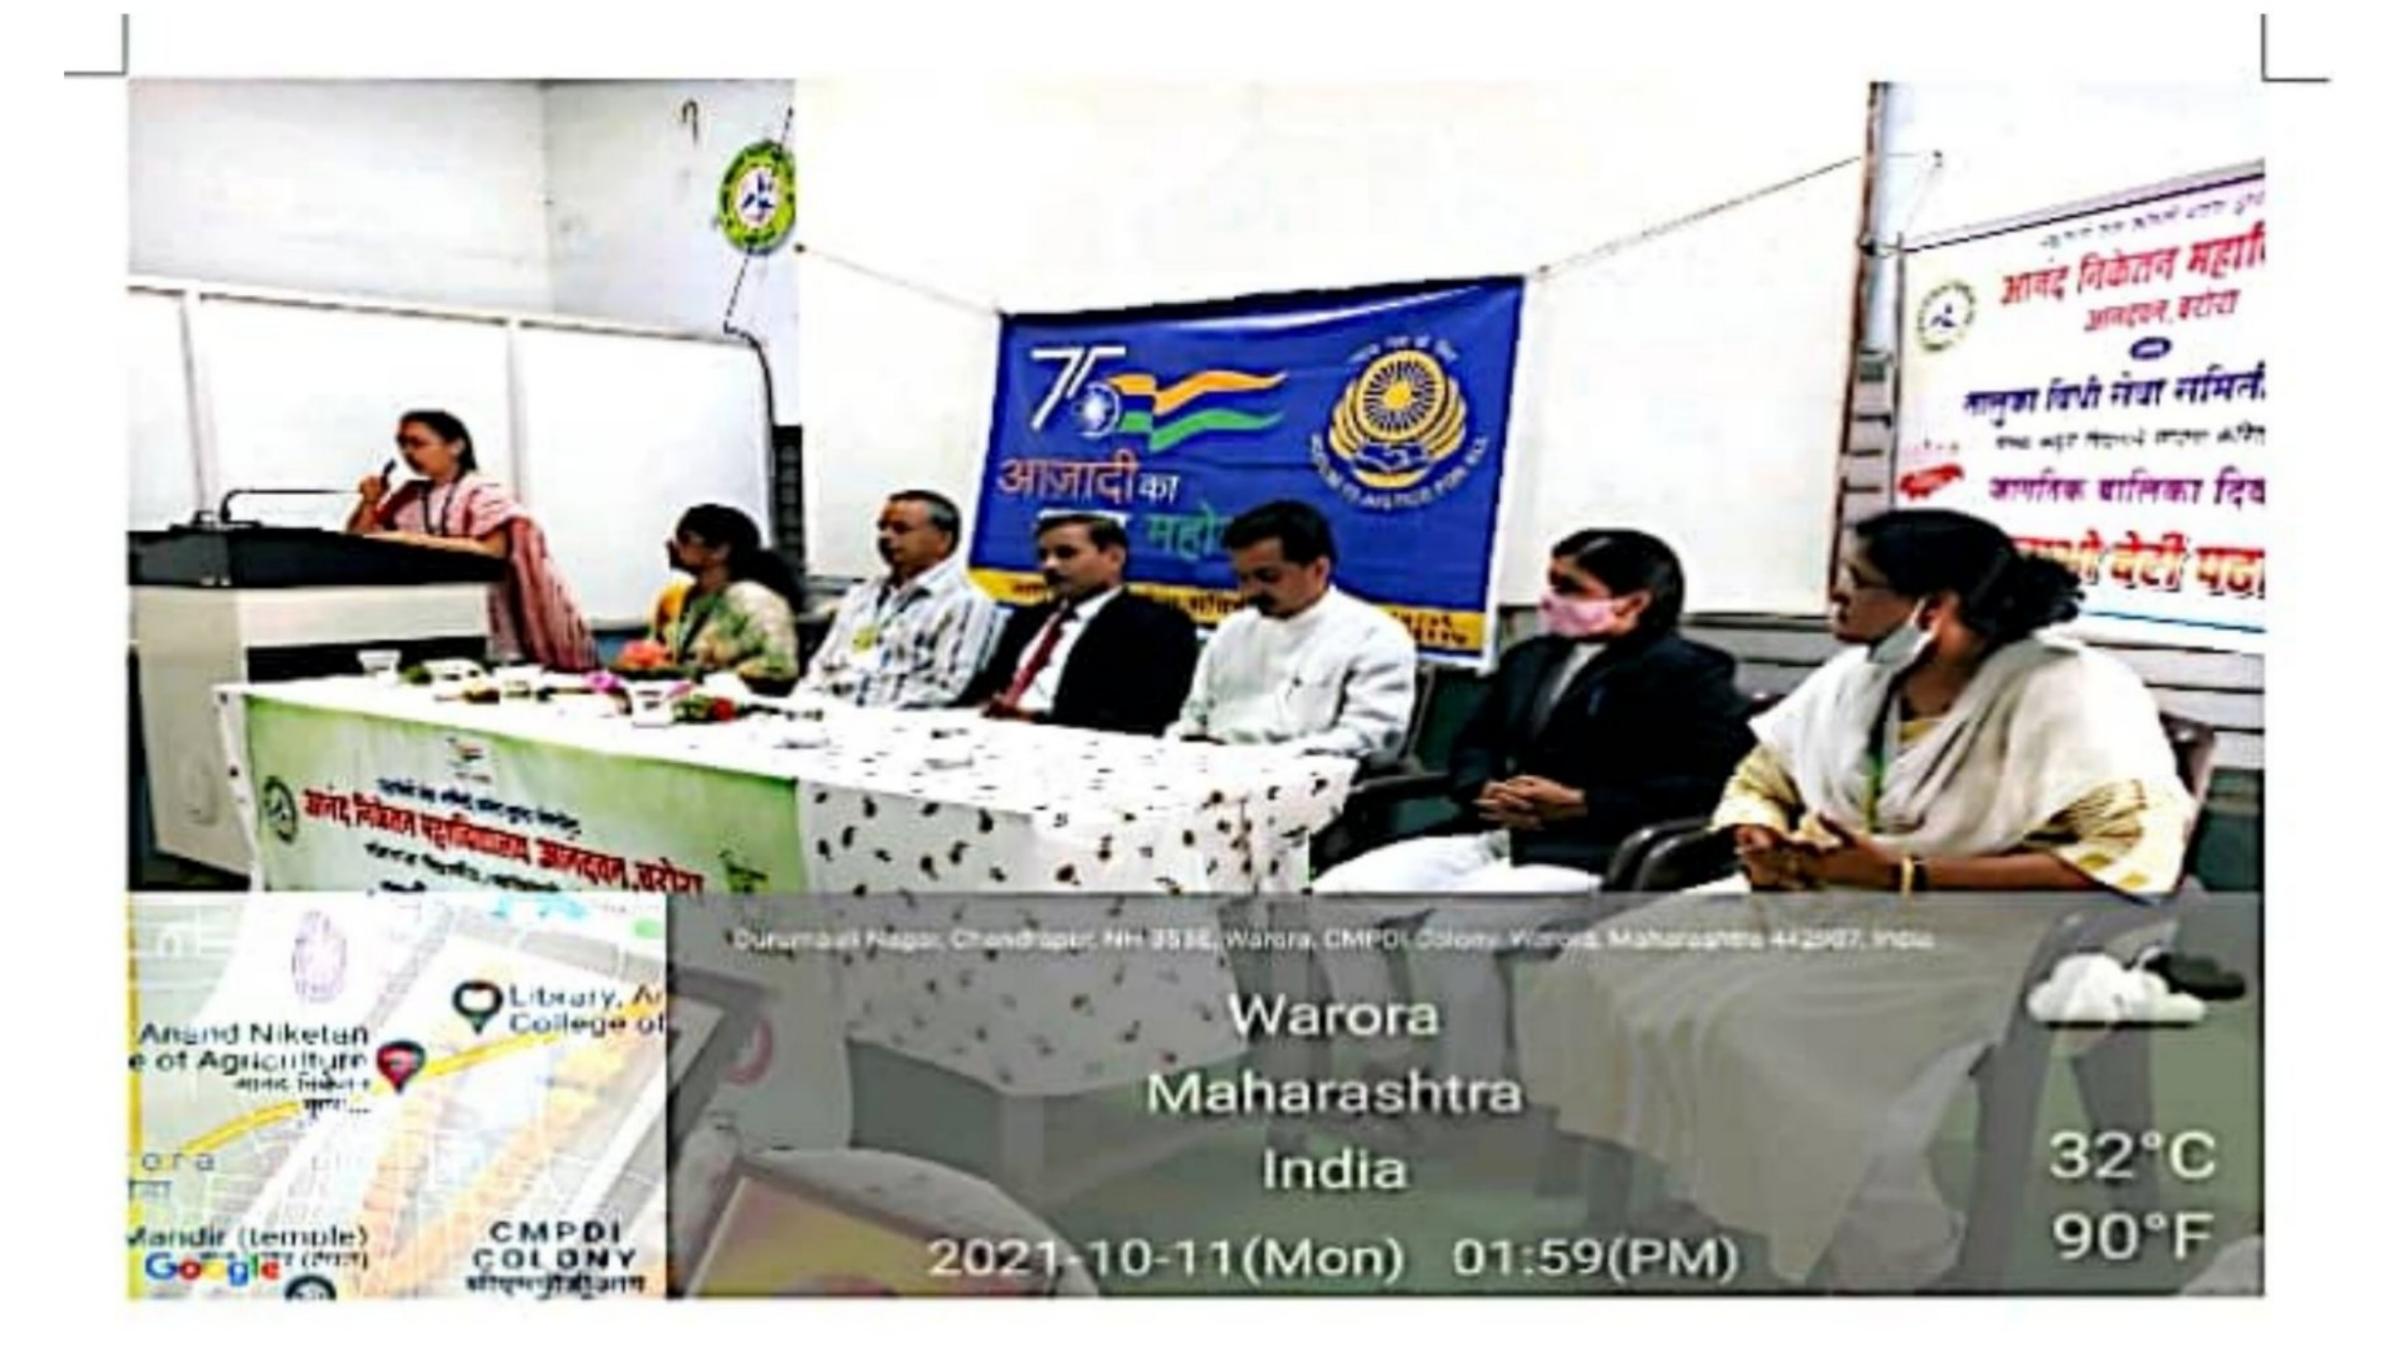

3226             |
| 43) shejal. D. kumdi Beum           | dr. 3822077226         |
| 44) Brunsto. D. Pandhave B.D. Pandl | art 5335519            |
| 45) Amrapali R. Potil (Rati)        | 8605332371             |
| 46) Nikita G. Manusmana 660         |                        |
| 47> Shital M. Magane Saizaus        | 8805708873             |
| Hay monishka M. Hojane Migari       | 3765528652             |
|                                     |                        |
|                                     | ( D)                   |
|                                     | कार्यक्रम स्विधकारी    |
|                                     | राहीय -                |
|                                     | वानंद निकतन न्यासम्बद् |
|                                     | शानंदयन यरोरा          |







## महारोगी सेवा समिती, वरोरा द्वारा संचालित आनंद निकेतन महाविद्यात्नय, वरोरा आनंदवन-वरोरा, जि. चंद्रपूर - ४४२९१४ (महाराष्ट्र)

र अध्यक्त । २० जून, १९६४

(गाँडवाना विद्यापीठ गडचिरोली संलग्नित)

College Website : www.ancedu.in

(C) (WIL.) (009965) 222005

प्राचार्याचे कार्यालय,

जा. वि. म./अज्ञानिकक्ष्य/जड़7 विनांक : 02 10 2/2 02 2

प्रति , मा. प्रा. हो, संयोगिता वर्मा, प्राणीशास्त्र विभाग, आनंद निकेतन महाविद्यालय, वरोस.

सस्बेह नमस्कार वि. वि.

महोदय.

आपल्या महाविद्यालमातील उन्नत भारत अभियाना अंतर्गत Dt. 11/10/2021 'बेटी बचाव बेटी यदाव', या विश्वयावर आधारित पोस्टर स्पर्धेचे आयोजन करण्यात आले होते. त्यात आपण परीक्षक म्हणून आपला अमूल्य वेळ आपण दिला त्याबद्दल आपले मनपूर्वक आभार, कळावे.

Onerdinator
UNNAT BHARAT ABHITY
Anand Niketan College,
Anardtwan, Warora

Principal Anand Niketan Col