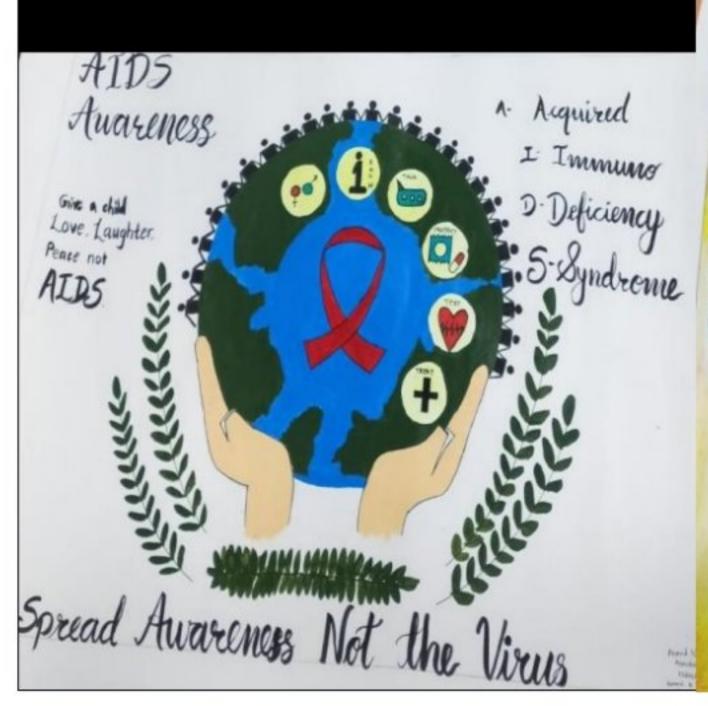

#### Annual gender sensitization action plan session 2021-22

| S No | Name of Activity                                                                                               | Organized by/Coordinator    | Guest                     | Date          |
|------|----------------------------------------------------------------------------------------------------------------|-----------------------------|---------------------------|---------------|
| 1.   | NSS Day                                                                                                        | NSS Department              | Shri Waman<br>DeoraoTurke | 24/09/2021    |
| 2.   | Constitution day                                                                                               | Dept. of political science. | Online quiz competition   | 26th Nov 2021 |
| 3.   | Birth anniversary of Sardar<br>Vallabhai Patel and Death<br>Anniversary of Smt. Indira<br>Gandhi (Online mode) | NSS Department              | National Level<br>Quiz    | 16/03/2022    |
| 4.   | Savitri bai Phule Jayanthi celebration (Online mode)                                                           | Department of Zoology       | Ms. Snehal<br>Khandekar   | 03/01/2022    |
| 5    | Health Awareness and<br>Diagnosis camp                                                                         | NSS Department              | At Pachgao                | 31/08/2021    |
| 6    | Beti Bachao Beti<br>Padhao(Poster Competition)                                                                 | NSS Department              | Poster<br>Competition     | 11/10/2021    |
| 7    | Taluka-level AIDS awareness<br>poster competition                                                              | NSS Department              | Poster Competition        | 22/01/2022    |