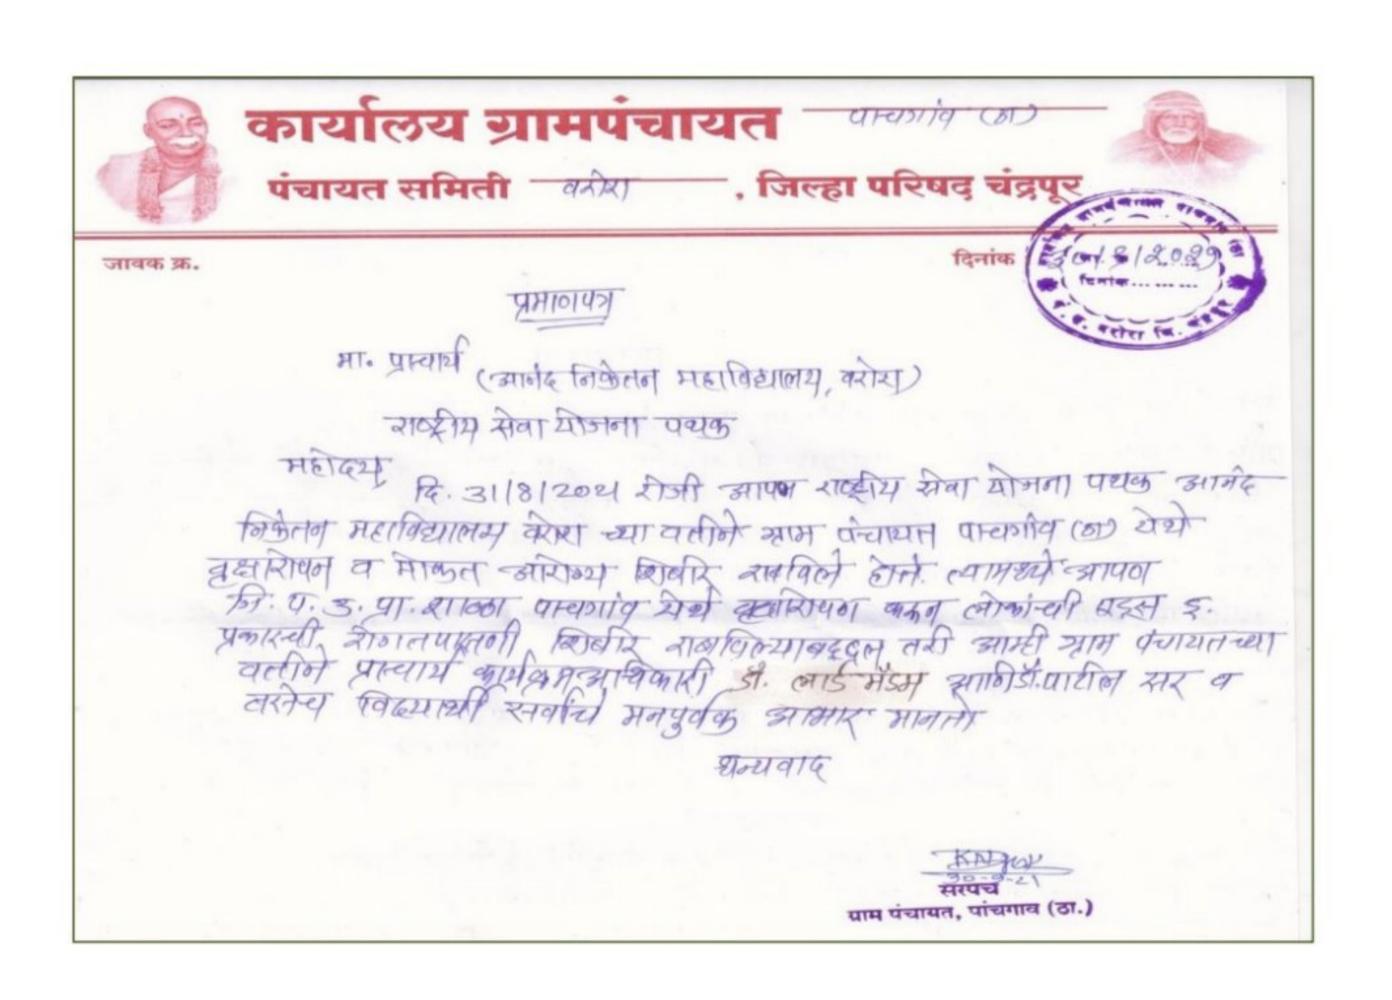

#### Annual gender sensitization action plan session 2021-22

| S No | Name of Activity                                                                                               | Organized by/Coordinator    | Guest                     | Date          |
|------|----------------------------------------------------------------------------------------------------------------|-----------------------------|---------------------------|---------------|
| 1.   | NSS Day                                                                                                        | NSS Department              | Shri Waman<br>DeoraoTurke | 24/09/2021    |
| 2.   | Constitution day                                                                                               | Dept. of political science. | Online quiz competition   | 26th Nov 2021 |
| 3.   | Birth anniversary of Sardar<br>Vallabhai Patel and Death<br>Anniversary of Smt. Indira<br>Gandhi (Online mode) | NSS Department              | National Level<br>Quiz    | 16/03/2022    |
| 4.   | Savitri bai Phule Jayanthi celebration (Online mode)                                                           | Department of Zoology       | Ms. Snehal<br>Khandekar   | 03/01/2022    |
| 5    | Health Awareness and<br>Diagnosis camp                                                                         | NSS Department              | At Pachgao                | 31/08/2021    |
| 6    | Beti Bachao Beti<br>Padhao(Poster Competition)                                                                 | NSS Department              | Poster<br>Competition     | 11/10/2021    |
| 7    | Taluka-level AIDS awareness<br>poster competition                                                              | NSS Department              | Poster Competition        | 22/01/2022    |