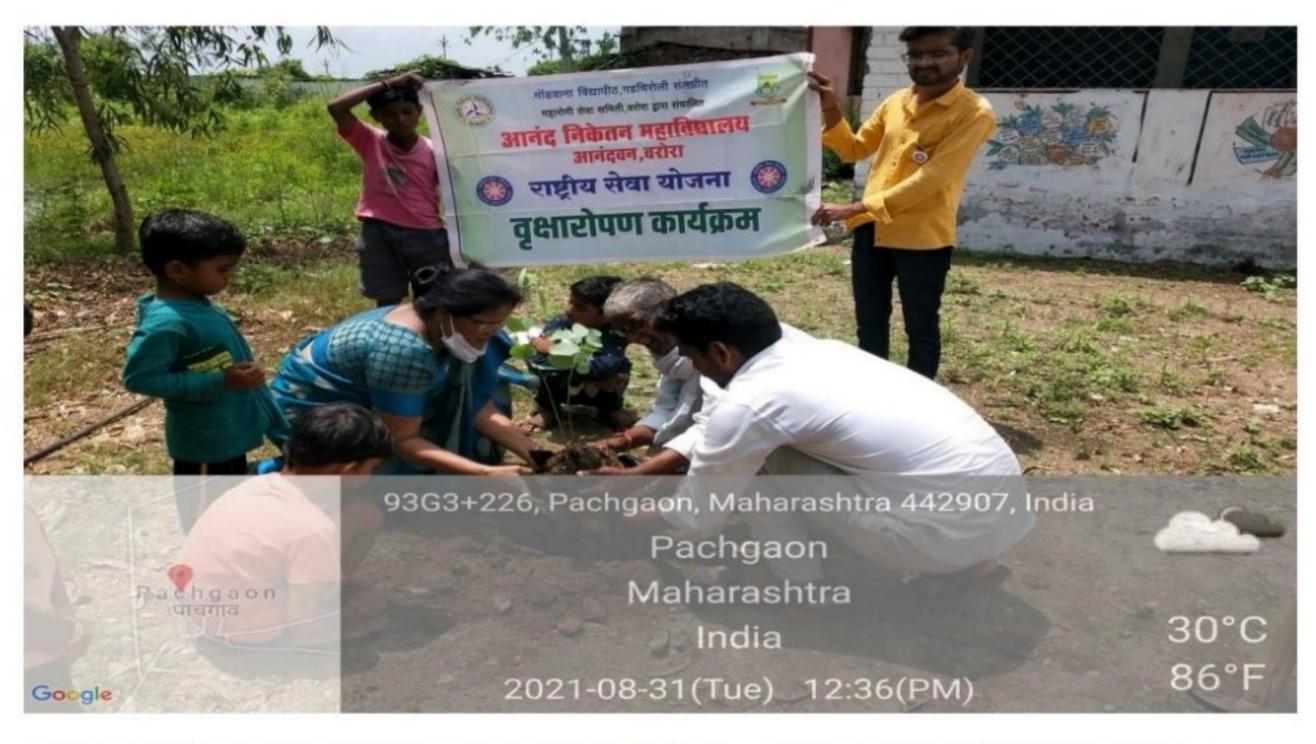

#### Annual gender sensitization action plan session 2021-22

| S No | Name of Activity                                                                                               | Organized by/Coordinator    | Guest                     | Date          |
|------|----------------------------------------------------------------------------------------------------------------|-----------------------------|---------------------------|---------------|
| 1.   | NSS Day                                                                                                        | NSS Department              | Shri Waman<br>DeoraoTurke | 24/09/2021    |
| 2.   | Constitution day                                                                                               | Dept. of political science. | Online quiz competition   | 26th Nov 2021 |
| 3.   | Birth anniversary of Sardar<br>Vallabhai Patel and Death<br>Anniversary of Smt. Indira<br>Gandhi (Online mode) | NSS Department              | National Level<br>Quiz    | 16/03/2022    |
| 4.   | Savitri bai Phule Jayanthi celebration (Online mode)                                                           | Department of Zoology       | Ms. Snehal<br>Khandekar   | 03/01/2022    |
| 5    | Health Awareness and<br>Diagnosis camp                                                                         | NSS Department              | At Pachgao                | 31/08/2021    |
| 6    | Beti Bachao Beti<br>Padhao(Poster Competition)                                                                 | NSS Department              | Poster<br>Competition     | 11/10/2021    |
| 7    | Taluka-level AIDS awareness<br>poster competition                                                              | NSS Department              | Poster Competition        | 22/01/2022    |