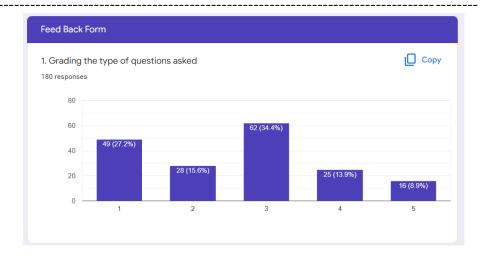

**Objective** 

- To celebrate and remind students about Krantijyoti Savitribai Phule's great contributions for Womens
- To increase general sensitivity, understanding and knowledge about gender (in) equality
- To create awareness about attitudes, behaviours and beliefs that reinforce inequalities between women and men
- To provide reliable and accessible information to build a better understanding of gender equality as a core value of democratic societies
- To facilitate the exchange of ideas, improve mutual understanding and develop competencies and skills necessary for societal change

Outcome

Feedback



#### Maharogi Sewa Samiti, Warora's

#### ANAND NIKETAN COLLEGE





Re-Accredited With 'B++' Grade By NAAC

#### Recipient of Best College award by Gondwana University Gadchiroli.









#### Maharogi Sewa Samiti, Warora's

#### ANAND NIKETAN COLLEGE





Re-Accredited With 'B++' Grade By NAAC

#### Recipient of Best College award by Gondwana University Gadchiroli.









## ANAND NIKETAN COLLEGE Science , Arts and Commerce Anandwan, Warora - 442914





Re-Accredited With 'B++' Grade By NAAC

#### Recipient of Best College award by Gondwana University Gadchiroli.

| 6. Any   | suggestion                                               |
|----------|----------------------------------------------------------|
| 128 resp | ionses                                                   |
| Yes, p   | roud feel .                                              |
| It help  | os me to know more about savitribai phule and her life . |
| She w    | ras the really great person.