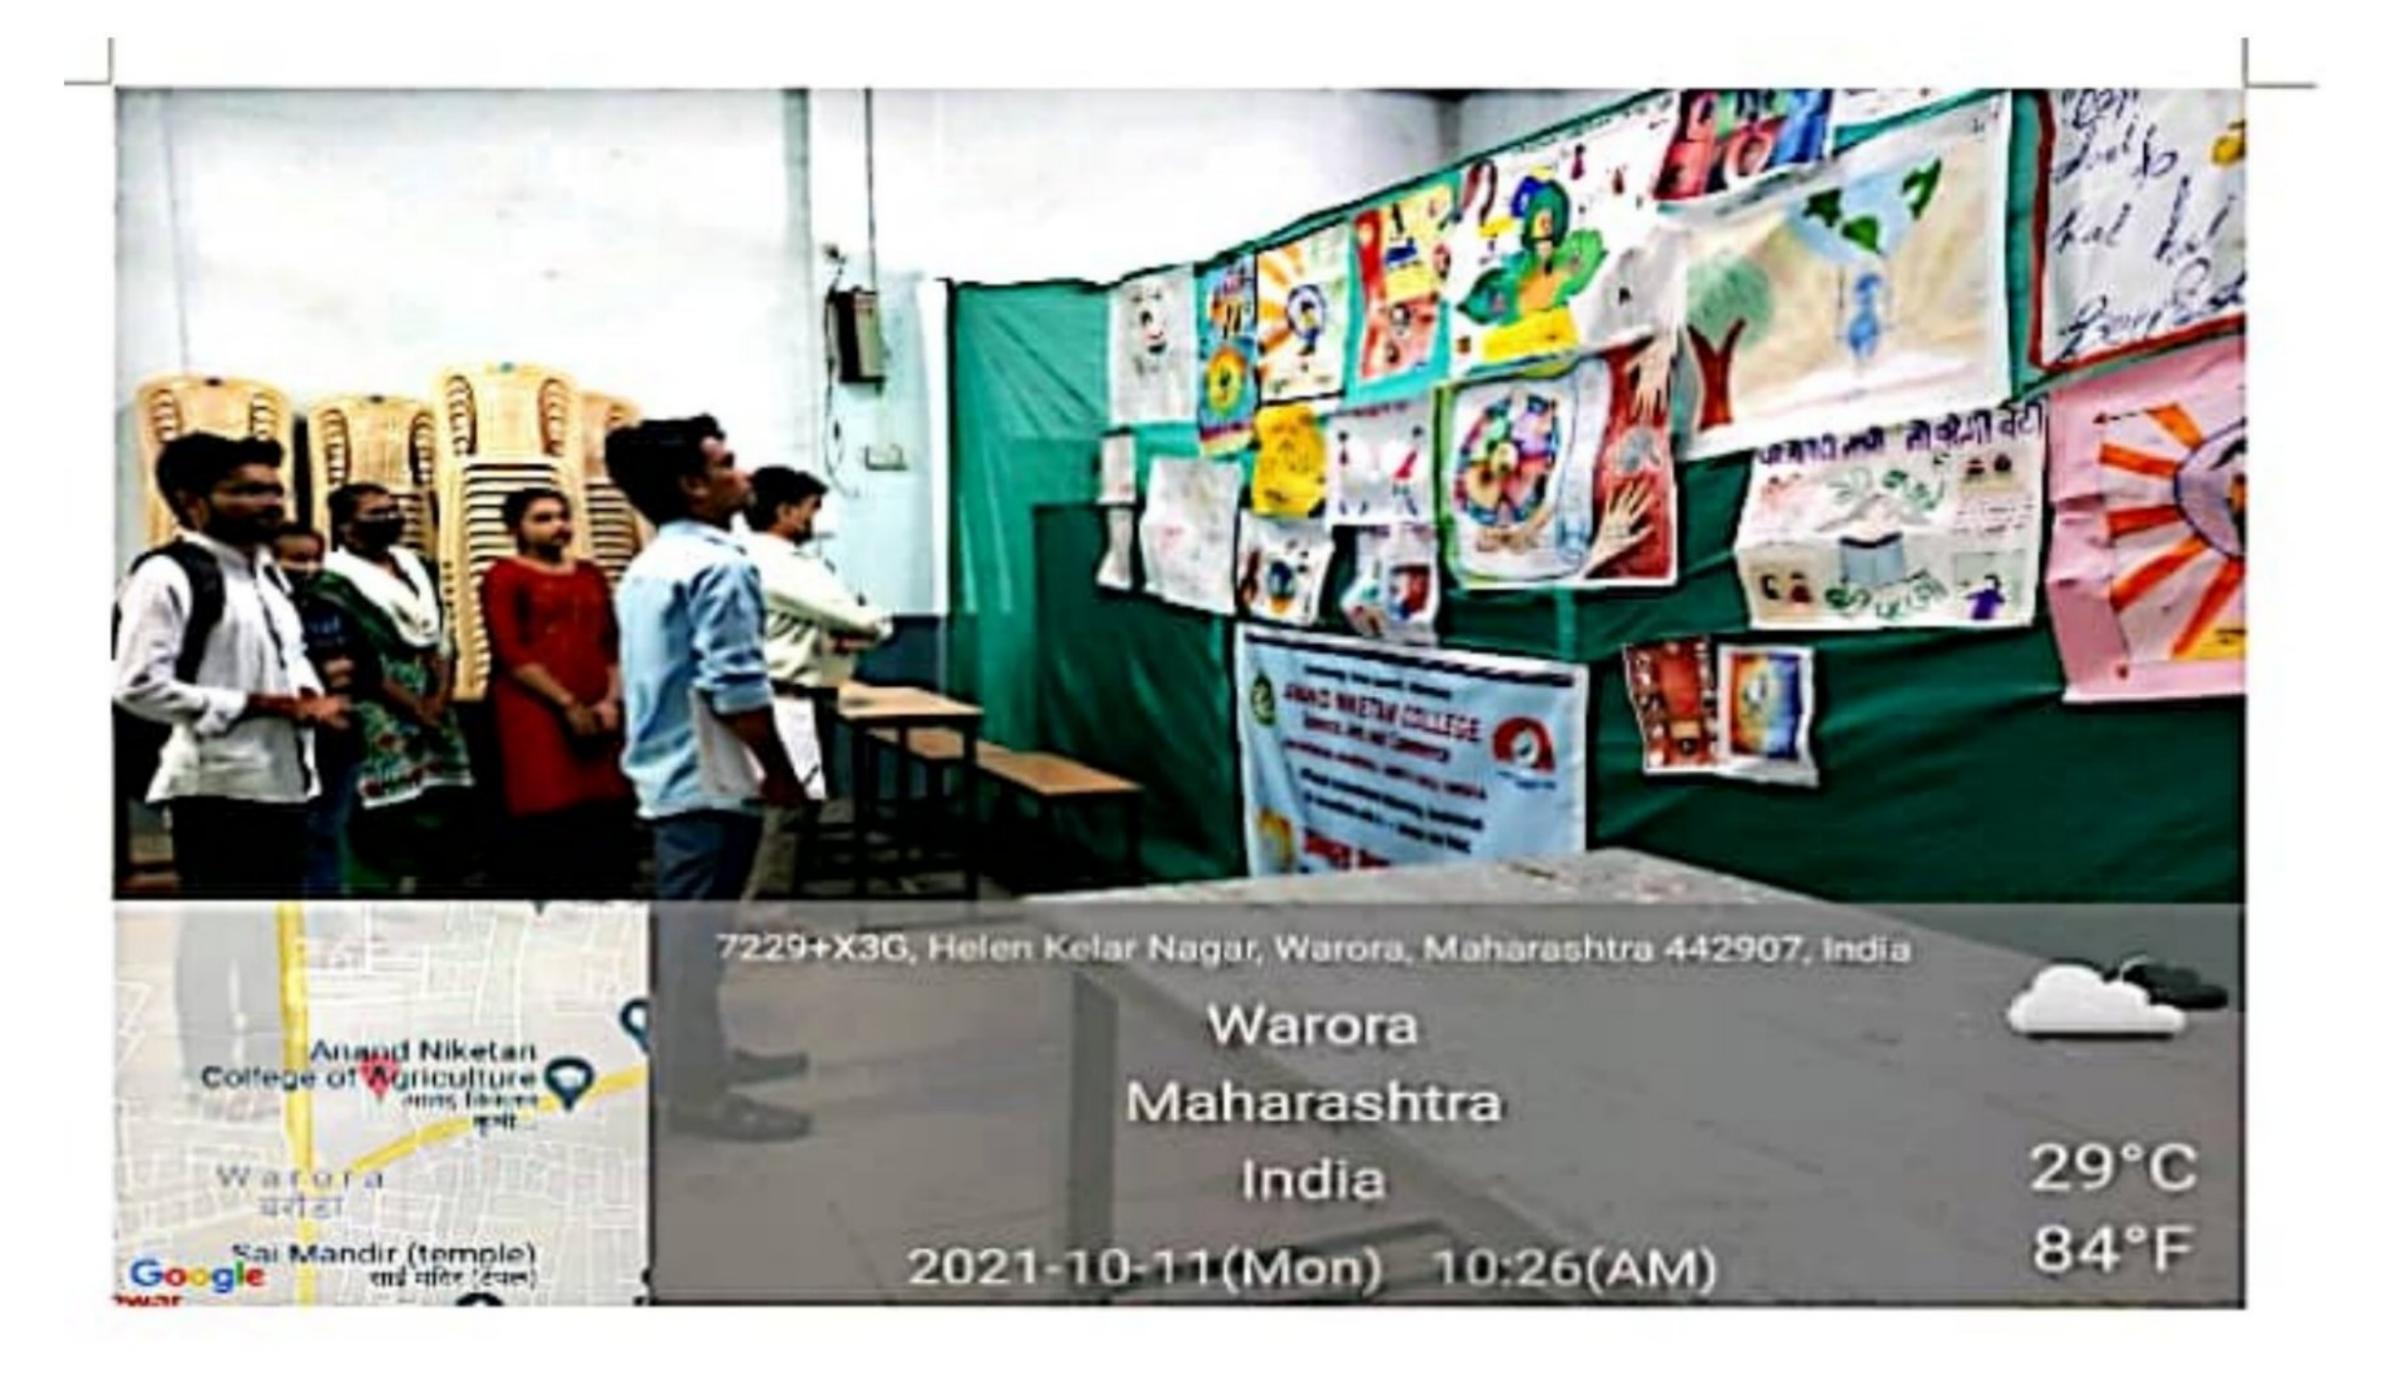

#### Annual gender sensitization action plan session 2021-22

| S No | Name of Activity                                                                                               | Organized by/Coordinator    | Guest                     | Date          |
|------|----------------------------------------------------------------------------------------------------------------|-----------------------------|---------------------------|---------------|
| 1.   | NSS Day                                                                                                        | NSS Department              | Shri Waman<br>DeoraoTurke | 24/09/2021    |
| 2.   | Constitution day                                                                                               | Dept. of political science. | Online quiz competition   | 26th Nov 2021 |
| 3.   | Birth anniversary of Sardar<br>Vallabhai Patel and Death<br>Anniversary of Smt. Indira<br>Gandhi (Online mode) | NSS Department              | National Level<br>Quiz    | 16/03/2022    |
| 4.   | Savitri bai Phule Jayanthi celebration (Online mode)                                                           | Department of Zoology       | Ms. Snehal<br>Khandekar   | 03/01/2022    |
| 5    | Health Awareness and<br>Diagnosis camp                                                                         | NSS Department              | At Pachgao                | 31/08/2021    |
| 6    | Beti Bachao Beti<br>Padhao(Poster Competition)                                                                 | NSS Department              | Poster<br>Competition     | 11/10/2021    |
| 7    | Taluka-level AIDS awareness<br>poster competition                                                              | NSS Department              | Poster Competition        | 22/01/2022    |