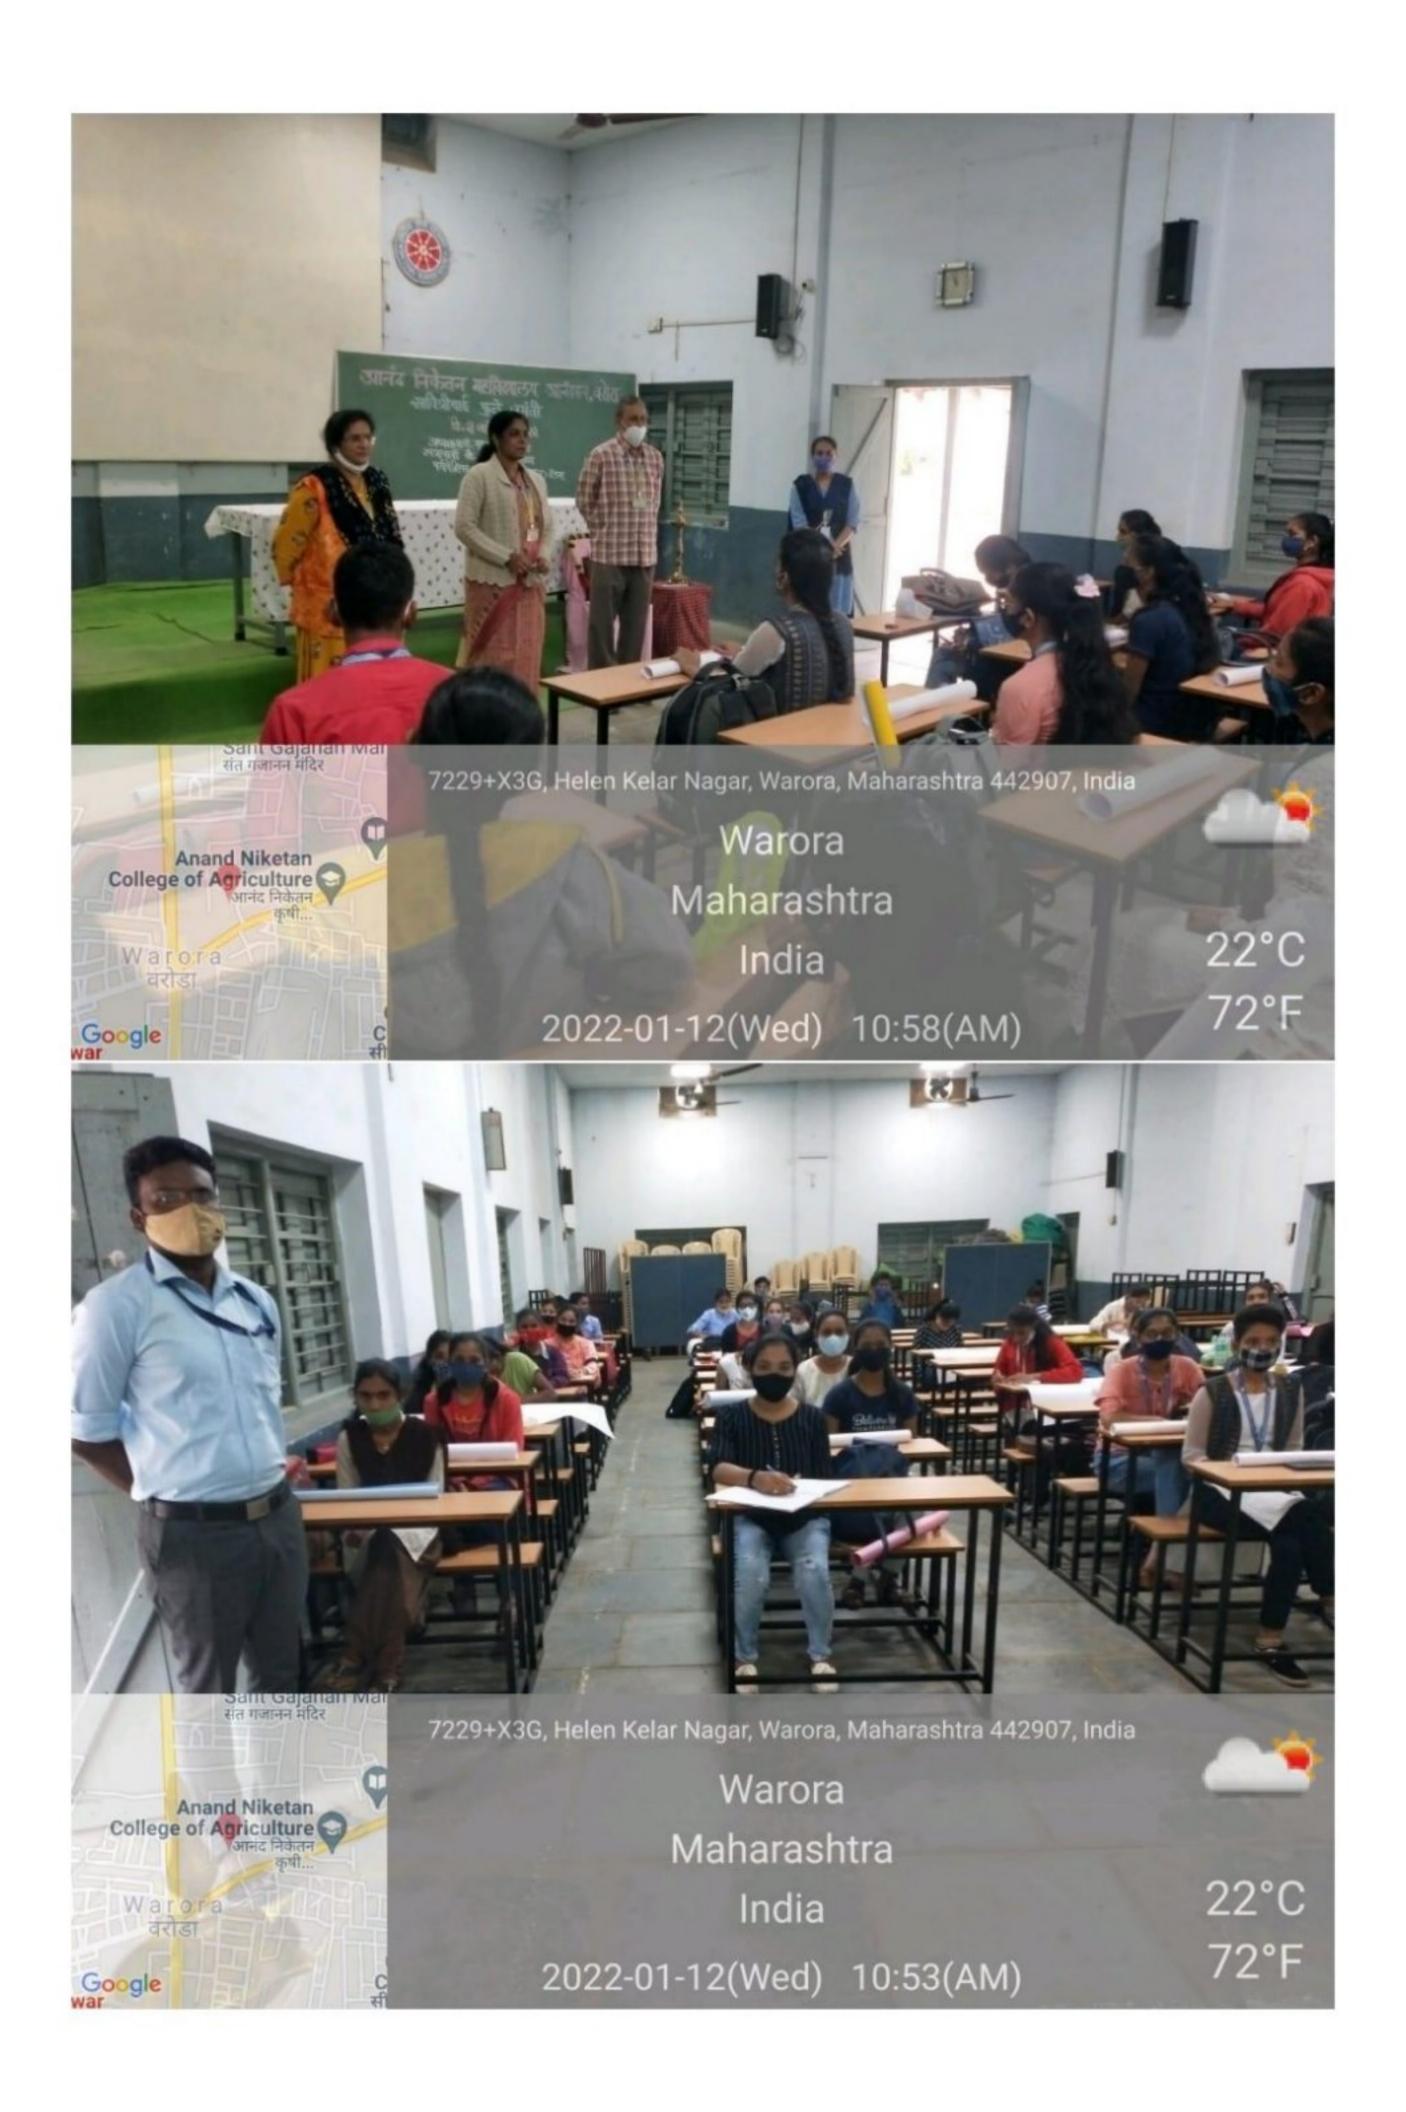

#### Annual gender sensitization action plan session 2021-22

| S No | Name of Activity                                                                                               | Organized by/Coordinator    | Guest                     | Date          |
|------|----------------------------------------------------------------------------------------------------------------|-----------------------------|---------------------------|---------------|
| 1.   | NSS Day                                                                                                        | NSS Department              | Shri Waman<br>DeoraoTurke | 24/09/2021    |
| 2.   | Constitution day                                                                                               | Dept. of political science. | Online quiz competition   | 26th Nov 2021 |
| 3.   | Birth anniversary of Sardar<br>Vallabhai Patel and Death<br>Anniversary of Smt. Indira<br>Gandhi (Online mode) | NSS Department              | National Level<br>Quiz    | 16/03/2022    |
| 4.   | Savitri bai Phule Jayanthi celebration (Online mode)                                                           | Department of Zoology       | Ms. Snehal<br>Khandekar   | 03/01/2022    |
| 5    | Health Awareness and<br>Diagnosis camp                                                                         | NSS Department              | At Pachgao                | 31/08/2021    |
| 6    | Beti Bachao Beti<br>Padhao(Poster Competition)                                                                 | NSS Department              | Poster<br>Competition     | 11/10/2021    |
| 7    | Taluka-level AIDS awareness<br>poster competition                                                              | NSS Department              | Poster Competition        | 22/01/2022    |