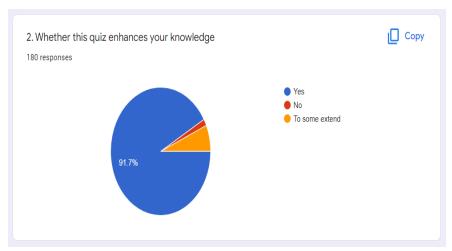

*Objective** 

- To celebrate and remind students about Krantijyoti Savitribai Phule's great contributions for Womens
- To increase general sensitivity, understanding and knowledge about gender (in) equality
- To create awareness about attitudes, behaviours and beliefs that reinforce inequalities between women and men
- To provide reliable and accessible information to build a better understanding of gender equality as a core value of democratic societies
- To facilitate the exchange of ideas, improve mutual understanding and develop competencies and skills necessary for societal change

Outcome

Feedback



#### Maharogi Sewa Samiti, Warora's

#### ANAND NIKETAN COLLEGE





Re-Accredited With 'B++' Grade By NAAC

#### Recipient of Best College award by Gondwana University Gadchiroli.









#### Maharogi Sewa Samiti, Warora's

#### ANAND NIKETAN COLLEGE





Re-Accredited With 'B++' Grade By NAAC

#### Recipient of Best College award by Gondwana University Gadchiroli.









## ANAND NIKETAN COLLEGE Science , Arts and Commerce Anandwan, Warora - 442914





Re-Accredited With 'B++' Grade By NAAC

#### Recipient of Best College award by Gondwana University Gadchiroli.

| 6. Any   | suggestion                                               |
|----------|----------------------------------------------------------|
| 128 resp | ionses                                                   |
| Yes, p   | roud feel .                                              |
| It help  | os me to know more about savitribai phule and her life . |
| She w    | ras the really great person.