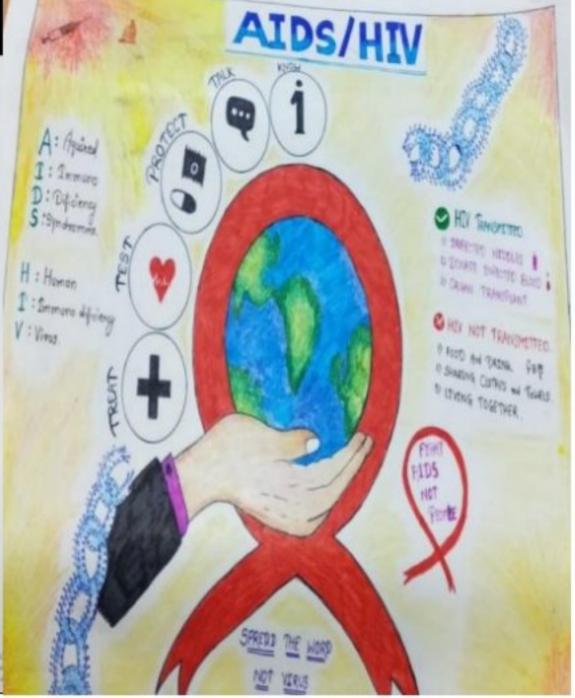

#### Annual gender sensitization action plan session 2021-22

| S No | Name of Activity                                                                                               | Organized by/Coordinator    | Guest                     | Date          |
|------|----------------------------------------------------------------------------------------------------------------|-----------------------------|---------------------------|---------------|
| 1.   | NSS Day                                                                                                        | NSS Department              | Shri Waman<br>DeoraoTurke | 24/09/2021    |
| 2.   | Constitution day                                                                                               | Dept. of political science. | Online quiz competition   | 26th Nov 2021 |
| 3.   | Birth anniversary of Sardar<br>Vallabhai Patel and Death<br>Anniversary of Smt. Indira<br>Gandhi (Online mode) | NSS Department              | National Level<br>Quiz    | 16/03/2022    |
| 4.   | Savitri bai Phule Jayanthi celebration (Online mode)                                                           | Department of Zoology       | Ms. Snehal<br>Khandekar   | 03/01/2022    |
| 5    | Health Awareness and<br>Diagnosis camp                                                                         | NSS Department              | At Pachgao                | 31/08/2021    |
| 6    | Beti Bachao Beti<br>Padhao(Poster Competition)                                                                 | NSS Department              | Poster<br>Competition     | 11/10/2021    |
| 7    | Taluka-level AIDS awareness<br>poster competition                                                              | NSS Department              | Poster Competition        | 22/01/2022    |