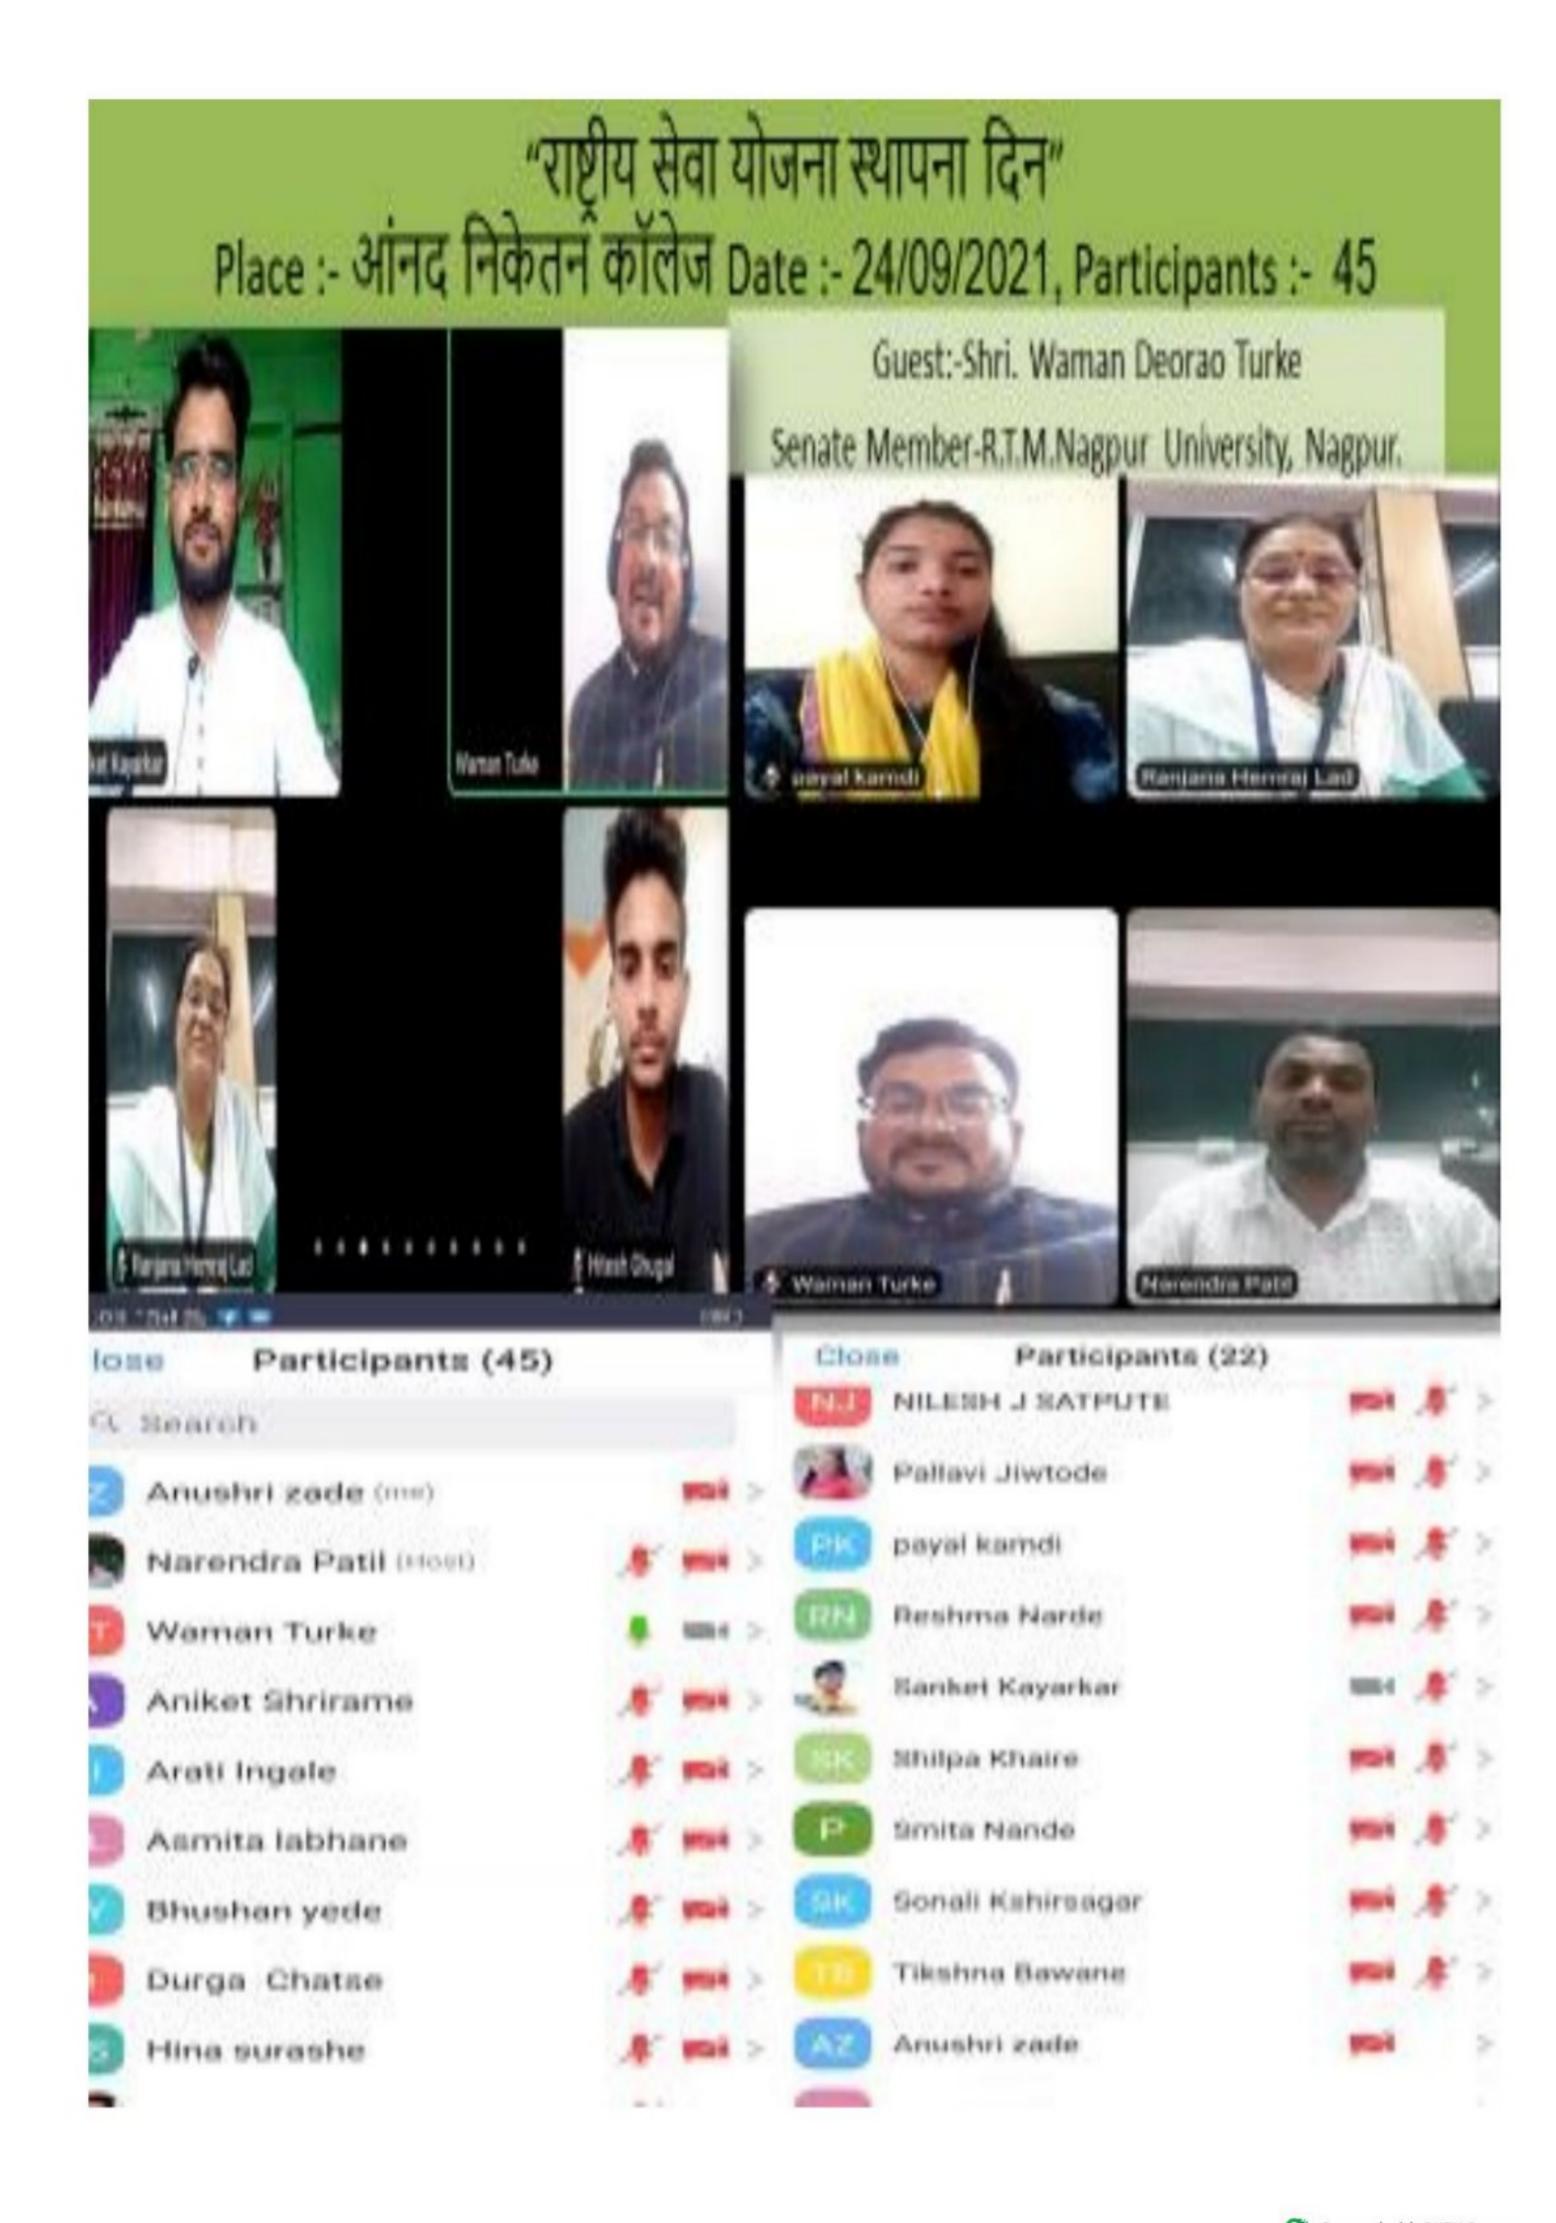

#### Annual gender sensitization action plan session 2021-22

| S No | Name of Activity                                                                                               | Organized by/Coordinator    | Guest                     | Date          |
|------|----------------------------------------------------------------------------------------------------------------|-----------------------------|---------------------------|---------------|
| 1.   | NSS Day                                                                                                        | NSS Department              | Shri Waman<br>DeoraoTurke | 24/09/2021    |
| 2.   | Constitution day                                                                                               | Dept. of political science. | Online quiz competition   | 26th Nov 2021 |
| 3.   | Birth anniversary of Sardar<br>Vallabhai Patel and Death<br>Anniversary of Smt. Indira<br>Gandhi (Online mode) | NSS Department              | National Level<br>Quiz    | 16/03/2022    |
| 4.   | Savitri bai Phule Jayanthi celebration (Online mode)                                                           | Department of Zoology       | Ms. Snehal<br>Khandekar   | 03/01/2022    |
| 5    | Health Awareness and<br>Diagnosis camp                                                                         | NSS Department              | At Pachgao                | 31/08/2021    |
| 6    | Beti Bachao Beti<br>Padhao(Poster Competition)                                                                 | NSS Department              | Poster<br>Competition     | 11/10/2021    |
| 7    | Taluka-level AIDS awareness<br>poster competition                                                              | NSS Department              | Poster Competition        | 22/01/2022    |