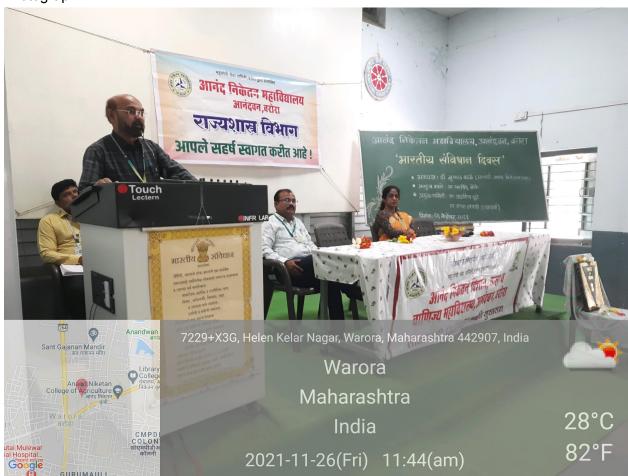

Anand Niketan College Warora

Anand Niketan College, Warora

REPORT: 2021-22

Department : Political Science
Name of the Activity : Guest Lecture
Topic : Indian Constitution Day
Duration of the Activity : One day
Date of the Activity : 26 .11.2021

Resource Person: Prof. Arvind B.Dhoke

No.of Participants: 88 Co-ordinator: Dr. T.N.Sutey

Objective:

1) To introduce the students about the structure of Indian Constitution.

2) To introduce the students about the Preamble of Indian Constitution.

#### Outcome:

Student thoroughly learnt and acknowledge the structure and preamble of the Constitution.