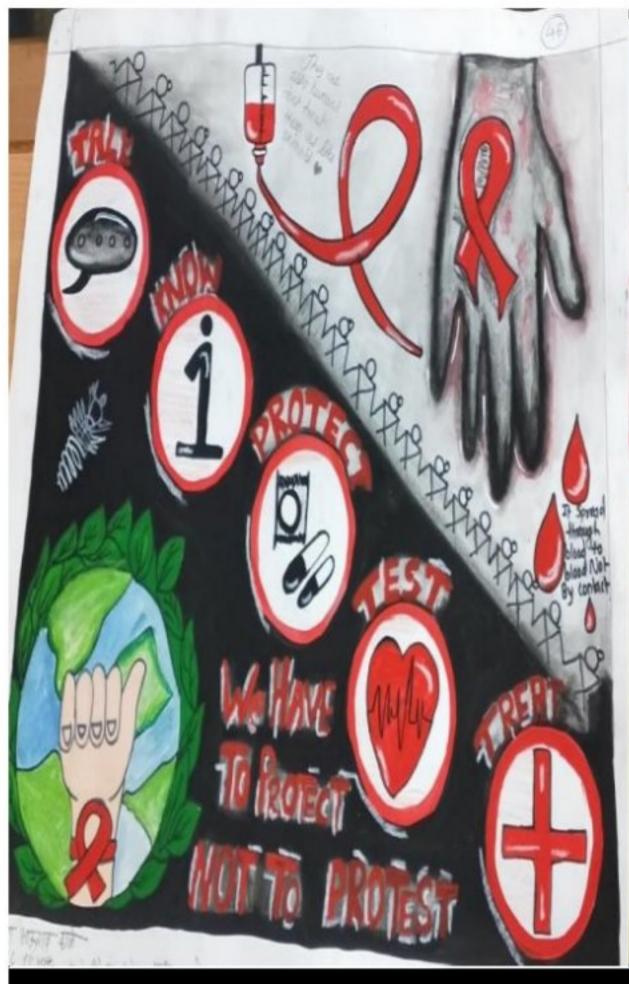

#### Annual gender sensitization action plan session 2021-22

| S No | Name of Activity                                                                                               | Organized by/Coordinator    | Guest                     | Date          |
|------|----------------------------------------------------------------------------------------------------------------|-----------------------------|---------------------------|---------------|
| 1.   | NSS Day                                                                                                        | NSS Department              | Shri Waman<br>DeoraoTurke | 24/09/2021    |
| 2.   | Constitution day                                                                                               | Dept. of political science. | Online quiz competition   | 26th Nov 2021 |
| 3.   | Birth anniversary of Sardar<br>Vallabhai Patel and Death<br>Anniversary of Smt. Indira<br>Gandhi (Online mode) | NSS Department              | National Level<br>Quiz    | 16/03/2022    |
| 4.   | Savitri bai Phule Jayanthi celebration (Online mode)                                                           | Department of Zoology       | Ms. Snehal<br>Khandekar   | 03/01/2022    |
| 5    | Health Awareness and<br>Diagnosis camp                                                                         | NSS Department              | At Pachgao                | 31/08/2021    |
| 6    | Beti Bachao Beti<br>Padhao(Poster Competition)                                                                 | NSS Department              | Poster<br>Competition     | 11/10/2021    |
| 7    | Taluka-level AIDS awareness<br>poster competition                                                              | NSS Department              | Poster Competition        | 22/01/2022    |