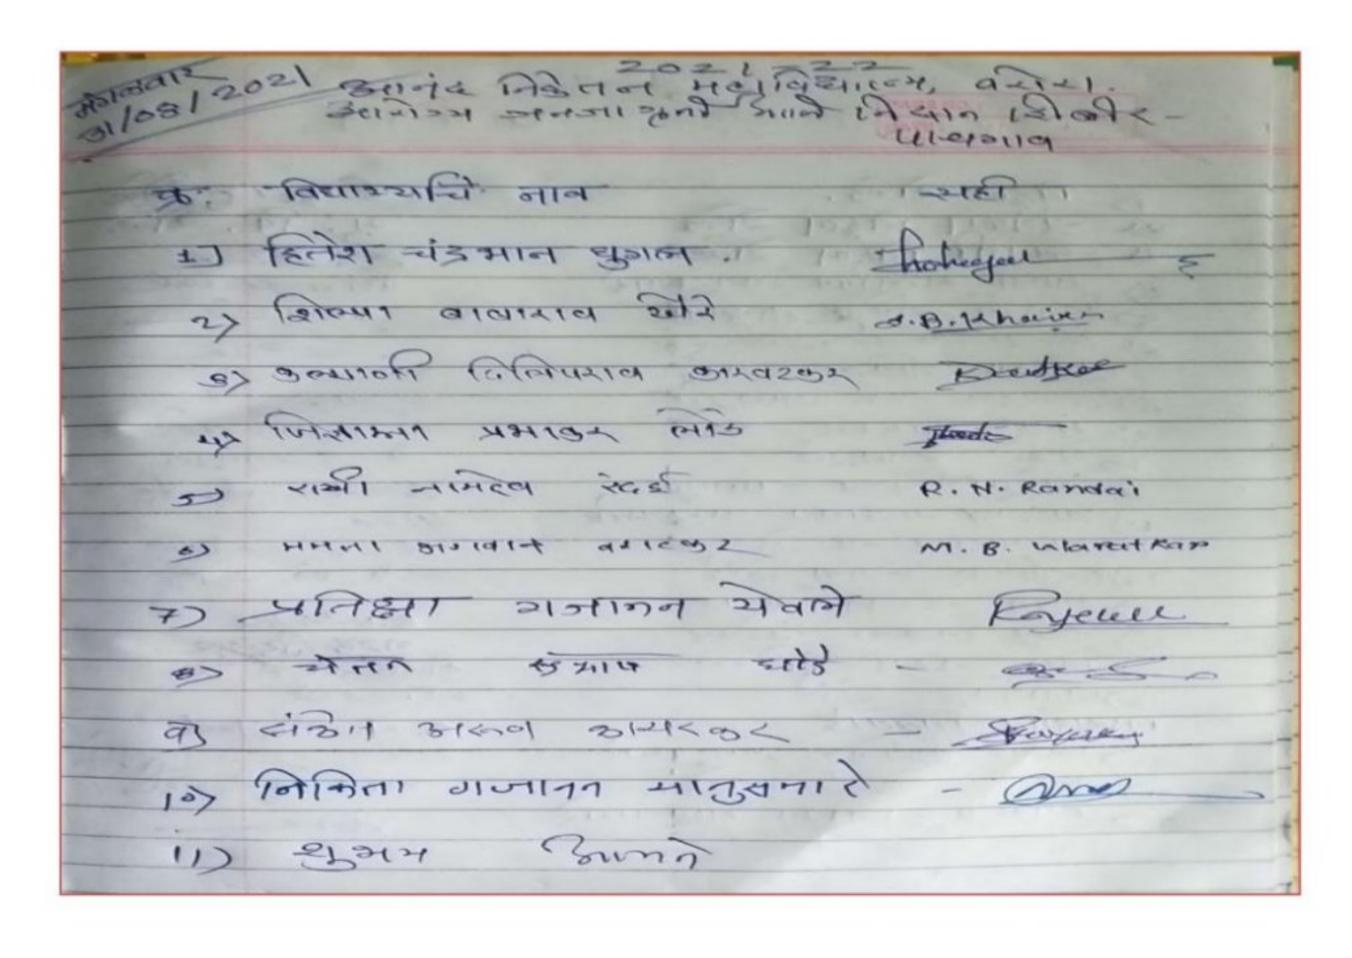

#### Annual gender sensitization action plan session 2021-22

| S No | Name of Activity                                                                                               | Organized by/Coordinator    | Guest                     | Date          |
|------|----------------------------------------------------------------------------------------------------------------|-----------------------------|---------------------------|---------------|
| 1.   | NSS Day                                                                                                        | NSS Department              | Shri Waman<br>DeoraoTurke | 24/09/2021    |
| 2.   | Constitution day                                                                                               | Dept. of political science. | Online quiz competition   | 26th Nov 2021 |
| 3.   | Birth anniversary of Sardar<br>Vallabhai Patel and Death<br>Anniversary of Smt. Indira<br>Gandhi (Online mode) | NSS Department              | National Level<br>Quiz    | 16/03/2022    |
| 4.   | Savitri bai Phule Jayanthi celebration (Online mode)                                                           | Department of Zoology       | Ms. Snehal<br>Khandekar   | 03/01/2022    |
| 5    | Health Awareness and<br>Diagnosis camp                                                                         | NSS Department              | At Pachgao                | 31/08/2021    |
| 6    | Beti Bachao Beti<br>Padhao(Poster Competition)                                                                 | NSS Department              | Poster<br>Competition     | 11/10/2021    |
| 7    | Taluka-level AIDS awareness<br>poster competition                                                              | NSS Department              | Poster Competition        | 22/01/2022    |