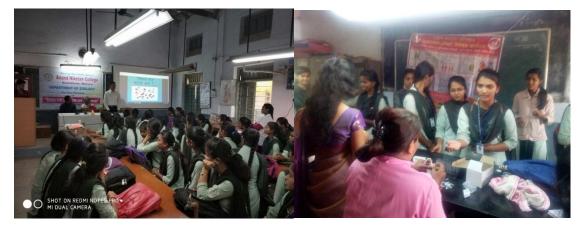

#### Sickle Cell Detection and AwarnessCamp , Anand Niketan College, Warora

One day "**Sickle Cell Detection and Awarness Camp**" was conducted by Department of Zoology on 23<sup>rd</sup> January,2019. ShriKapilKadam, Lab Technician SitaRatan hospital Anandwan with their two colleagues carried the detection drive. Total 210 students and 17 staff participated overwhelmingly in the programme. 17 students was diagnosed positive i.e affected by the Sickle cell diseases. ShriKadam very generously guided the students about the causes, detection methodology and medication details. He also circulated pamplets having detailed information of sickle cell disease. The programme was gracious by presence of Prof. SudhakarPetkar and Dr. A.P Sawane. Vote of thanks was presented by Dr. S.R Verma and conducted by Mr. ShivamSidana.