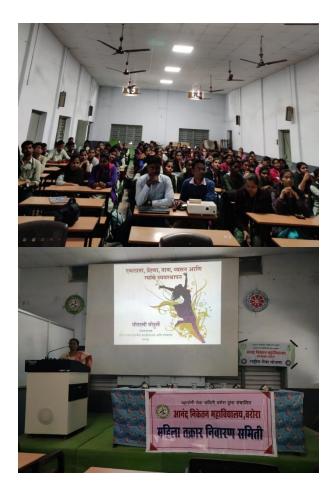

ource Person: Ms. Monali P. Mohurle (Clinical Psychologist)

Indira Gandhi Government Medical College, Nagpur

#### No. of Participants: 95

#### **Objective:**

- To make students aware about Krantijyoti Savitribai Phule's great contributions for Women Education, Empowerment and Social Reform Movement
- To aware about Legal rights of Women's
- To handle properly the academic problems viz stress, time and task achievement

#### Outcome:

- Studentsgets highly inspired by Ms. Monali P. Mohurle counseling session and Legal advisory session
- Acquire knowledge about women rights and laws
- Acquire techniques to enhance memory, manage time and achieve task/Goal
- Wide platform to interact with other college students
- Some students stepped and contact Madam to discuss their personal problems





ANAND NIKETAN COLLEGE, ANANDWAN, WARORA NOTICE All Faculties are requested to attend a Workshop on Legal Act for Women and Management of their Educational Problems to celebrate Krantijyot Savitribai Phule's Jayanti on 3rd Jan, 2020 at 10.00 am at college auditorium Date: 2<sup>nd</sup> Jan, 2020 B-Sc (BZ-I) A Anand Niketan Col Anand Niketan Col Saustyle - BA-I Eng Saustyle - BA-I Eng Anand Niketan Col Nikoliho - DA-I Adoudon - BA-I Warora Anand Niketan Col Narora Anand Niketan Col Narora Anand Niketan Col Narora Anand Niketan Col Narora B-Sc (BZ-I) - BB Anand Niketan Col Marora B-Sc (B-SC) - BA-II Anand Niketan Col Narora B-Sc (B-SC) - BA-II Anand Niketan Col Marora B-Sc (B-SC) - BA-II Anand Niketan Col Anan Anand Niketan College, B. SC- III (PCM) - \$

#### Report

On the occasion of