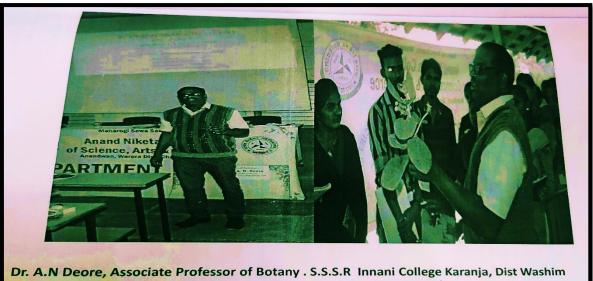

**Venue: College Hall** 

Resource Person: Dr. A. N. Deore, Associate Professor, S. S. S. R. Innani College,

Karanja, District – Washim, Maharashtra

No. of Participants:57

**Coordinators/Organizing Committee members:** 

## Recipient of Best College award by Gondwana University Gadchiroli.

guided participants of the Workshop on 'Plant Identification' on 28th December 2019

Karnja (Lad) Dist. Washim delivered his Lecture as resource person on a topic Plant Identification' on the occasion of 'Workshop on Plant Identification' At our college, on 28th Dec. 2019 Time 8.00 a.m. to 2.00 p.m.