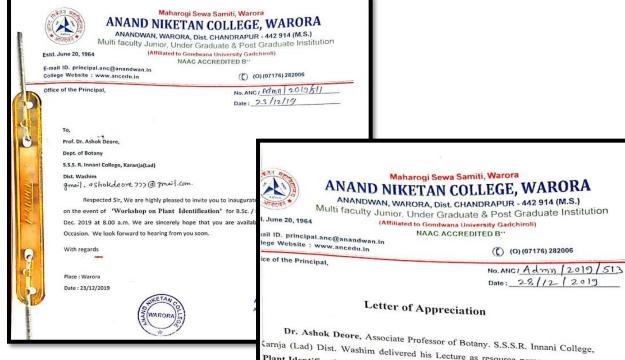

## Recipient of Best College award by Gondwana University Gadchiroli.

guided participants of the Workshop on 'Plant Identification' on 28th December 2019

Karnja (Lad) Dist. Washim delivered his Lecture as resource person on a topic Plant Identification' on the occasion of 'Workshop on Plant Identification' At our college, on 28th Dec. 2019 Time 8.00 a.m. to 2.00 p.m.

Place :- Warora Date :- 28/12/2019

allele Dr. M.C.Kale
Principal
Anand Niketan Gollege
Warora