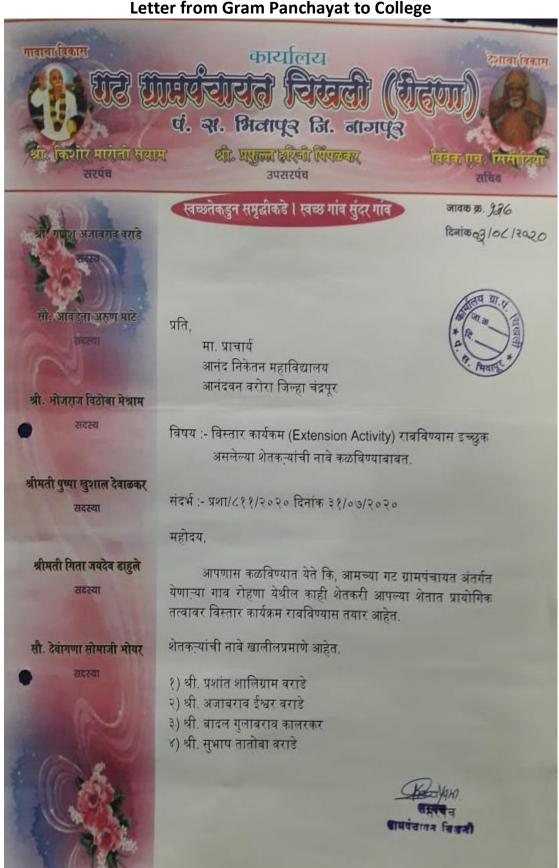

धन्यवाद!

दिनांक: ३९/०७/२०२०

Principal
Anand Niketan Cellege
Warora

0/0

**Letter from Gram Panchayat to College** 