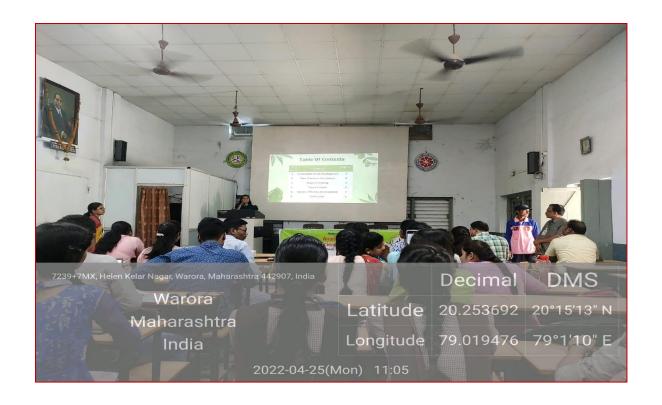

Four among them were selected for their best performance and awarded by jury members. Name of selected and awarded students are as follows.Department collect registration fee Rs.100/-per participant for 29 total amount Rs.2900/-deposited in college bank A/c:920010011190374.Axis Bank Warora.

1)lst prize (Rs.1500)- Ku. Pooja Yashwant Pawar, Janta College Chandrapur 2)2nd prize (Rs.1000)-Ku. Pooja Waman Awari, Anand Niketan College, Warora 3)3rd prize (Rs.350)-Mr. Vaibhav Vitthal Tajane, Anand Niketan College, Warora (Rs.350)-Ku. Kesar Azeez Dhamani, R.M.G. College, Nagbhid

So I kindly request you please sanction the said amount and transfer it to their respective bank account.

Enclosures Debit vouchers

Department of Botany

Department of Botany

Department of Botany A.N. College Warora





### Anand Niketan College, Anandwan, Warora

**Department of Botany** 

M.Sc. Semester I (Botany) Winter Seminar Topic

Session 2021-2022

Date: 10/12/2021

| Sr.n | Name of Students   | Topic.                                                                 | Sign         |
|------|--------------------|------------------------------------------------------------------------|--------------|
|      | AGADE MANISH       | Classification of Fungi(recent trends and criteria                     | 1 antes      |
| 1    | VIKAS              | used in classification                                                 | Sugar        |
|      | ATRAM VINOD        |                                                                        |              |
| 2    | MAROTI             |