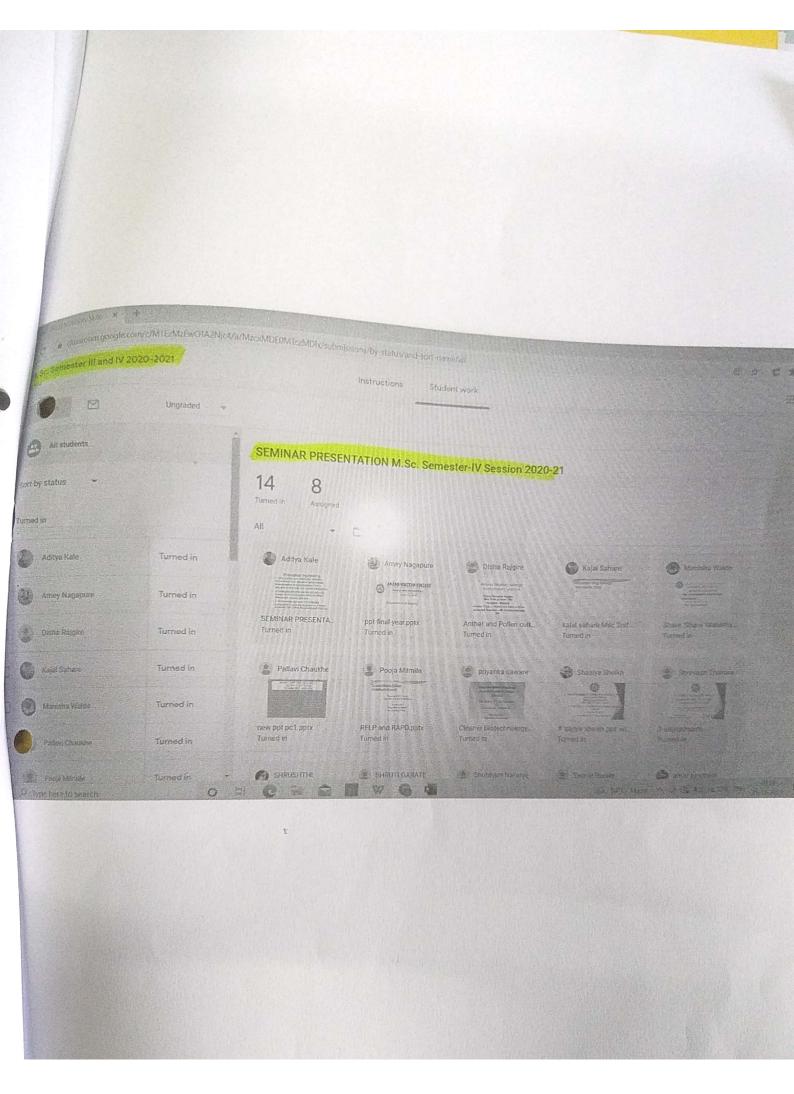

s of plant                                                                 | L V        | 10.        |

HOD Deptt of Botany

Asst. Prof. Vidya D. Dadmal

Dr. P. J. Wagh

Asst. Prof. C. W. Warade

### ANAND NIKETAN COLLEGE, ANANDWAN, WARDRA DEPARTMENT OF BOTANY

#### SEMINAR

M. Sc. SEMESTER III YEAR-2020-21



Mr. C. M. Warade

Prof. S. D. Petkar

**HOD Deptt. Of Botany** 







Scanned by CamScanner

7/14/2021

ashvini-pusdekar-msc-2nd-year-electronic-unit-3-and-optics-unit-1 (2021-07-14).html

### Daily Attendance Report for ashvini-pusdekar-msc-2nd-year-electronic-unit-3-and-optics-unit-1: 2021-07-14

Class Name:ashvini-pusdekar-msc-2nd-year-electronic-unit-3-and-optics-unit-1 Meet ID; suq-qajc-sco Date; 2021-07-14 > Earliest Arrivals; 08:02

Stort 8:02 End; 10:13 Duration: 131 min





Scanned by CamScanner

### ANAND NIKETAN COLLEGE WARDRA

|                                  |