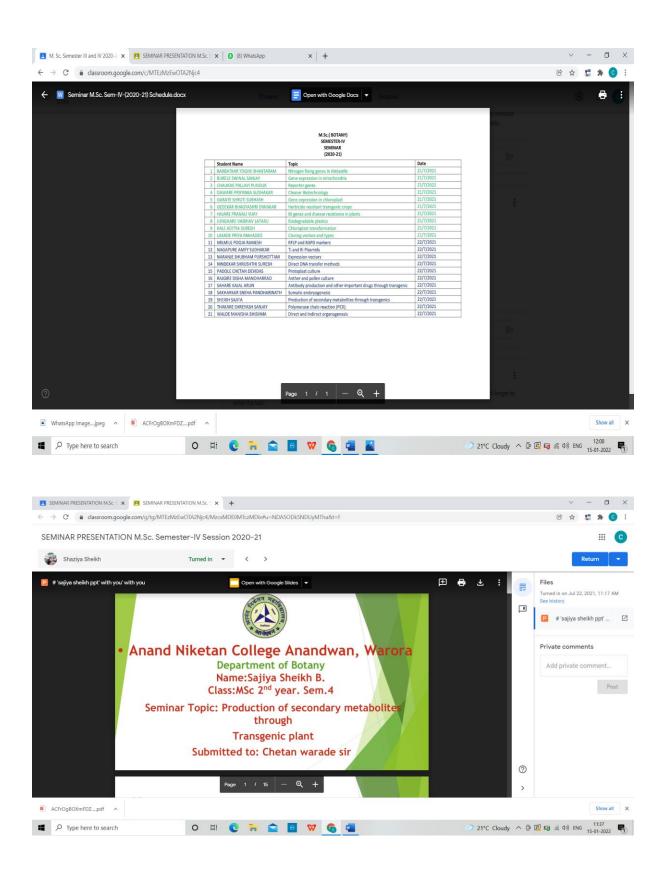

| abo        |                                                                              | 1234567890    |

### आनंद निकेतन महाविद्यालय आनंदवन वरोरा

74 responses

आनंद निकेतन महाविद्यालय आनंदवन वरीस

नाव

74 responses

Ganesh

Laxmi Dnyaneshwar Ghagi

Rupali Arun chaudhari

Achal manohar kuttarmare

Madhuri vinod mandale

Pranav Kavale

Minakshi Suresh ghate

Pallavi

Manisha Govardhan Gadmade









#### M.Sc.( BOTANY) SEMESTER-IV SEMINAR (2020-21)

| -  |                              | (2020-21)                                               |  |
|----|------------------------------|---------------------------------------------------------|--|
|    | Student Name                 | Topic                                                   |  |
| 1  | BARBATKAR YOGINI SHANTARAM   | Nitrogen fixing genes in Klebsiella                     |  |
| 2  | BURELE SWINAL SANJAY         | Gene expression in mitochondria                         |  |
| 3  | CHAUKHE PALLAVI PUNDLIK      |                                                         |  |
| 4  | DAWARE PRIYANKA SUDHAKAR     | Cleaner Biotechnology                                   |  |
| 5  | GARATE SHRUTI SUBHASH        | Gene expression