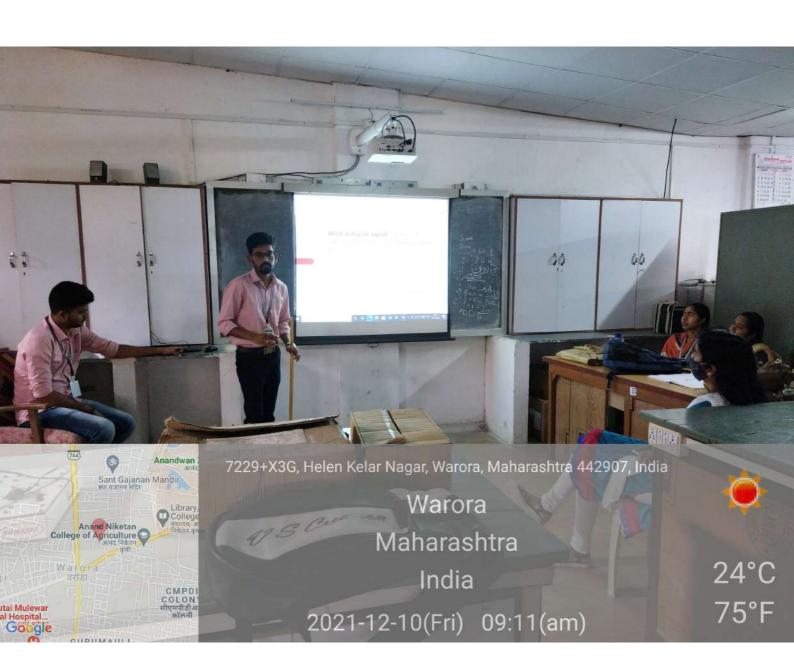

#### NOTICE

All the student's of B.Sc-II year (PCM and CBZ) are hereby informed that there will be a Seminar and PowerPoint presentation Competition in the subject of chemistry is held on 23 December 2021 at 7.30 A.M. So interested students give your name and topic in department of chemistry.

All the students are advised to attend in this PowerPoint presentation, this is to be mentioned that attendance & participation is mandatory.

Date - 13/12/2021

Place - Warora

Head Of Department

Anand Niketan College, Anandwan Warora, Distt. - Chandranus