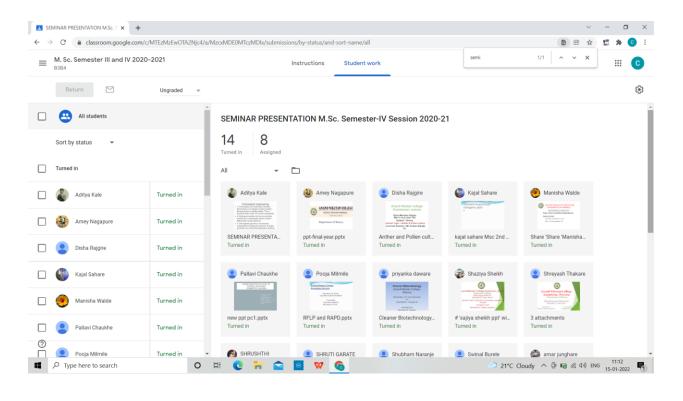

| abo        |                                                                              | 1234567890    |

### आनंद निकेतन महाविद्यालय आनंदवन वरोरा

74 responses

आनंद निकेतन महाविद्यालय आनंदवन वरीस

नाव

74 responses

Ganesh

Laxmi Dnyaneshwar Ghagi

Rupali Arun chaudhari

Achal manohar kuttarmare

Madhuri vinod mandale

Pranav Kavale

Minakshi Suresh ghate

Pallavi

Manisha Govardhan Gadmade









#### M.Sc.( BOTANY) SEMESTER-IV SEMINAR (2020-21)

| -  |                              | (2020-21)                                               |  |
|----|------------------------------|---------------------------------------------------------|--|
|    | Student Name                 | Topic                                                   |  |
| 1  | BARBATKAR YOGINI SHANTARAM   | Nitrogen fixing genes in Klebsiella                     |  |
| 2  | BURELE SWINAL SANJAY         | Gene expression in mitochondria                         |  |
| 3  | CHAUKHE PALLAVI PUNDLIK      |                                                         |  |
| 4  | DAWARE PRIYANKA SUDHAKAR     | Cleaner Biotechnology                                   |  |
| 5  | GARATE SHRUTI SUBHASH        | Gene express