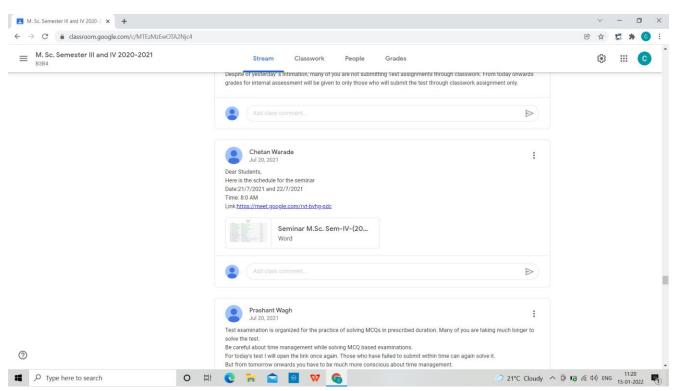

| abo        |                                                                              | 1234567890    |

### आनंद निकेतन महाविद्यालय आनंदवन वरोरा

74 responses

आनंद निकेतन महाविद्यालय आनंदवन वरीस

नाव

74 responses

Ganesh

Laxmi Dnyaneshwar Ghagi

Rupali Arun chaudhari

Achal manohar kuttarmare

Madhuri vinod mandale

Pranav Kavale

Minakshi Suresh ghate

Pallavi

Manisha Govardhan Gadmade









#### M.Sc.( BOTANY) SEMESTER-IV SEMINAR (2020-21)

| -  |                              | (2020-21)                                               |  |
|----|------------------------------|---------------------------------------------------------|--|
|    | Student Name                 | Topic                                                   |  |
| 1  | BARBATKAR YOGINI SHANTARAM   | Nitrogen fixing genes in Klebsiella                     |  |
| 2  | BURELE SWINAL SANJAY         | Gene expression in mitochondria                         |  |
| 3  | CHAUKHE PALLAVI PUNDLIK      |                                                         |  |
| 4  | DAWARE PRIYANKA SUDHAKAR     | Cleaner Biotechnology                                   |  |
| 5  | GARATE SHRUTI SUBHASH        | Gene expressio