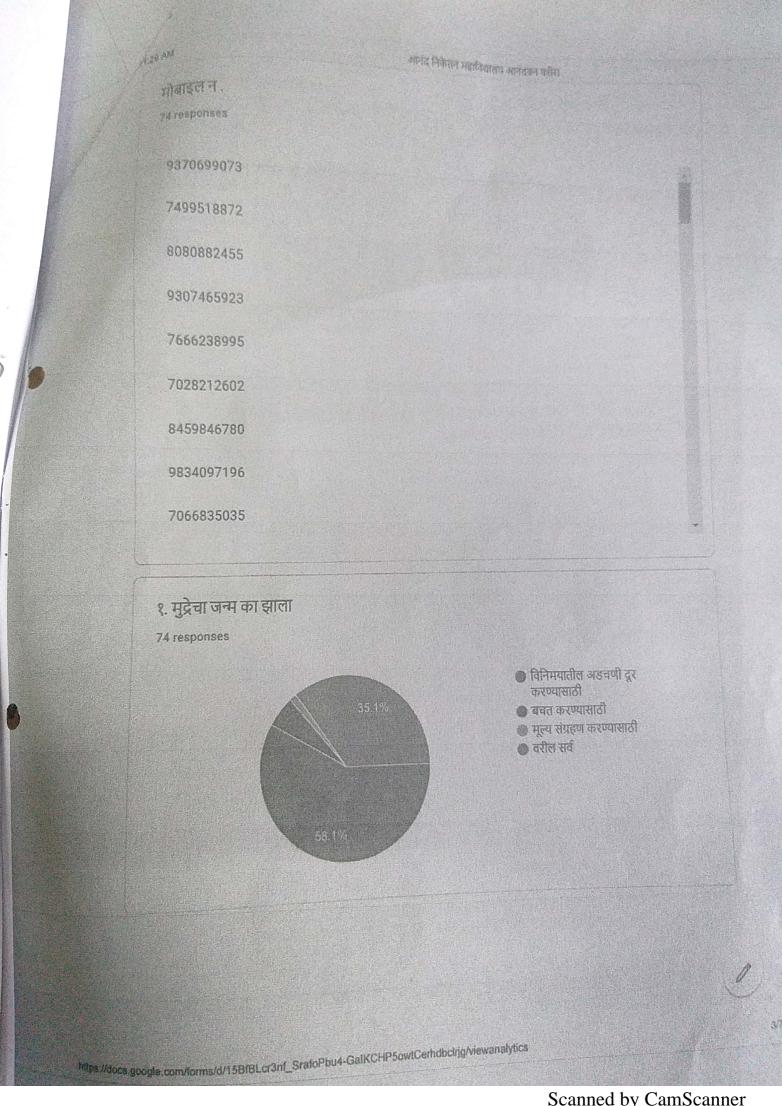

| abo        |                                                                              | 1234567890    |

### आनंद निकेतन महाविद्यालय आनंदवन वरोरा

74 responses

आनंद निकेतन महाविद्यालय आनंदवन वरीस

नाव

74 responses

Ganesh

Laxmi Dnyaneshwar Ghagi

Rupali Arun chaudhari

Achal manohar kuttarmare

Madhuri vinod mandale

Pranav Kavale

Minakshi Suresh ghate

Pallavi

Manisha Govardhan Gadmade









#### M.Sc.( BOTANY) SEMESTER-IV SEMINAR (2020-21)

| -  |                              | (2020-21)                                               |  |
|----|------------------------------|---------------------------------------------------------|--|
|    | Student Name                 | Topic                                                   |  |
| 1  | BARBATKAR YOGINI SHANTARAM   | Nitrogen fixing genes in Klebsiella                     |  |
| 2  | BURELE SWINAL SANJAY         | Gene expression in mitochondria                         |  |
| 3  | CHAUKHE PALLAVI PUNDLIK      |                                                         |  |
| 4  | DAWARE PRIYANKA SUDHAKAR     | Cleaner Biotechnology                                   |  |
| 5  | GARATE SHRUTI SUBHASH        | Gene expre