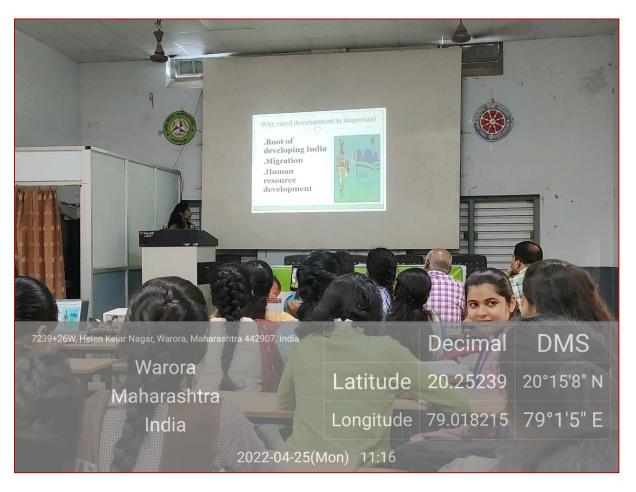

ur among them were selected for their best performance and awarded by jury members. Name of selected and awarded students are as follows.Department collect registration fee Rs.100/-per participant for 29 total amount Rs.2900/-deposited in college bank A/c:920010011190374.Axis Bank Warora.

1)lst prize (Rs.1500)- Ku. Pooja Yashwant Pawar, Janta College Chandrapur 2)2nd prize (Rs.1000)-Ku. Pooja Waman Awari, Anand Niketan College, Warora 3)3rd prize (Rs.350)-Mr. Vaibhav Vitthal Tajane, Anand Niketan College, Warora (Rs.350)-Ku. Kesar Azeez Dhamani, R.M.G. College, Nagbhid

So I kindly request you please sanction the said amount and transfer it to their respective bank account.

Enclosures Debit vouchers

Department of Botany

Department of Botany

Department of Botany A.N. College Warora





### Anand Niketan College, Anandwan, Warora

**Department of Botany** 

M.Sc. Semester I (Botany) Winter Seminar Topic

Session 2021-2022

Date: 10/12/2021

| Sr.n | Name of Students   | Topic.                                                                 | Sign         |
|------|--------------------|------------------------------------------------------------------------|--------------|
|      | AGADE MANISH       | Classification of Fungi(recent trends and criteria                     | 1 antes      |
| 1    | VIKAS              | used in classification                                                 | Sugar        |
|      | ATRAM VINOD        |                                                                        |              |
| 2    | MAROTI             |