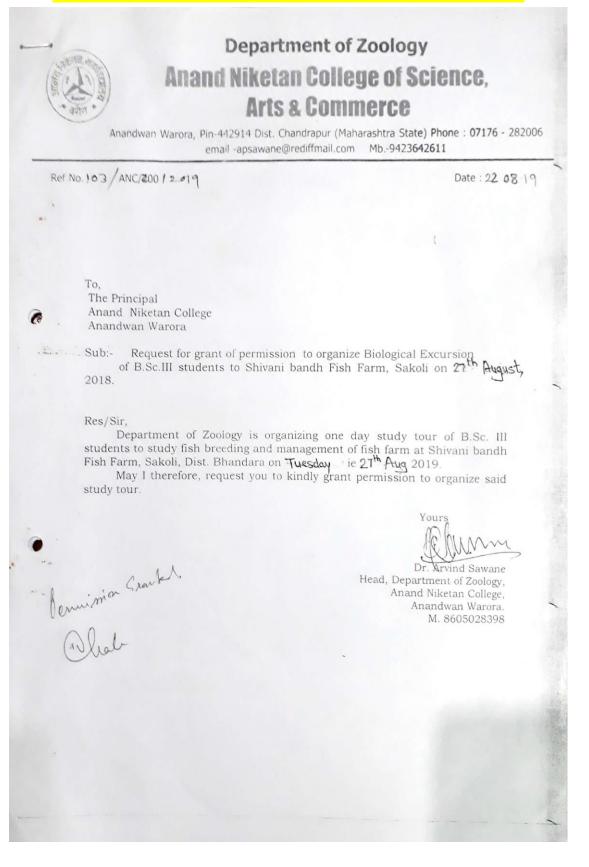

### DEPT. OF ZOOLOGY

#### Gondwana University, Gadchiroli Anand Niketan College, Anandwan Warora (2021-22) Project Topic Allotted to M.Sc Zoology Sem-IV

| Sr.<br>No | Name Of Student       | Project Topic<br>Name                                                                   | Guide    |
|-----------|-----------------------|-----------------------------------------------------------------------------------------|----------|
| 1.        | Priyalata R. Deotale  | To Study Physicochemical Analysis Of Water In Coal<br>Mine Area, Majri.                 | RRK/PJC  |
| 2.        | Vaishnavi T. Garghate | To Study Beneficial Insects In Anandwan Area,<br>Warora,                                | SRV/VAM  |
| 3.        | Ashwini S. Khobragade | Study Of Insect Diversity In Miyawaki Region,<br>Anandwan, Warora                       | HBP/PDJ  |
| 4.        | Kiran C. Meshram      | Study Of Spider Diversity In Miyawaki Region,<br>Anandwan,Warora.                       | HBP/PDJ  |
| 5.        | Vaishnavi W. Ban      | To Study On Leprosy Patients In Anandwan Region.                                        | APS /SML |
| 6         | Pooja S. Tadas        | To Study Of Physicochemical Analysis Of Water<br>In Anandwan Area, Warora.              | TAD/PBW  |
| 7         | Chanda R. Dhote       | Study Of Phytoplanktons Diversity In<br>Anandwan Lakes Warora.                          | SRV/VAM  |
| 8         | Ravina V. Kamtkar     | Status of Diabetes Melitus Patients In Wani, Dis.<br>Yavatmal                           | APSI VAM |
| 9         | Monika C. Raut        | Study Of Zooplanktons Diversity In Anandwan<br>Region, Warora. Dist. Chandrapur, (M.S.) | SRV/VAM  |
| 10        | Shital D. Wandhare    | A Study Of Pests On Cotton Crop In Umari<br>Area.                                       | TAD/PBW  |
| 11        | Priyanka S. Chaudhari | Study Of Insect Order Coleoptera Species In Miyawaki Region, Anandwan, Warora.          | RRK/PJC  |
| 12        | Monali D. Bobde       | Molluscan Diversity In An Around Sakharwahi<br>Lake, Chandrapur Maharastra India        | RRK/PJC  |
| 14        | Shweta V. Khanekar    | Study On Daphnia Culture In Warora Region.                                              | SRV/VAM  |
| 14        | Yogini R. Lonkar      | Study On Avifaunal Diversity In Miyawaki Region,<br>Anandwan, Warora.                   | HBP/PDJ  |
| 15        | Nikita V. Deotale     | Comparative Study Of Soil Analysis In Miyawani And Coal Mine Area.                      | RRK/PJC  |
| 16        | Shital D. Balpande    | Study On Butterfly Biodiversity In Miyawani<br>Region , Anandwan, Warora.               | APS/SML  |
| 17        | Kiran S. Barekar      | To Study On Divesity Of Ants In Miyawaki<br>Region, Anandwan, Warora.                   | APS/SML  |
| 18        | Pranali S. Ghaywan    | To Study Harmful Insect In Wani Area.                                                   | SRV/VAM  |
| 19        | Amrin S. Khan         | To Study The Malaria Patients In Warora Region.                                         | SRV/VAM  |
| 20        | Chetna B. Kumawat     | Study Of Cow Diseases In Wani Area.                                                     | HBP/PDJ  |
| 21        | Divyani D. Pachare    | To Study The Types Of Breeds And Their<br>Management In Poultry Farming Of Wani Region. | TAD/PBW  |
| 22        | Pratiksha V. Sonwane  | A Study Of Cancer Patients In Warora Area.                                              | TAD/PBW  |
| 23        | Mayuri M. Bodhe       | Assessment Of Cyclops Growth Using Waste Material<br>As A Culture Media                 | SRVIVAM  |
| 24        | Bhawana T. Balki      | To Study The Kitchen Waste Vermicompost In Wani Region.                                 | APS/SML  |