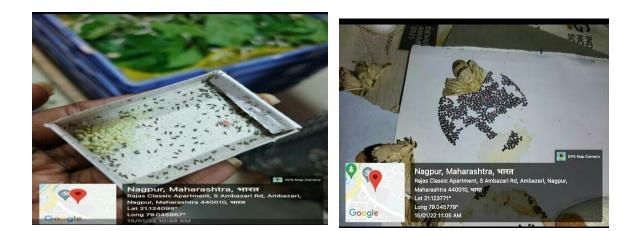

|
| Enclosure:                                                                                                                   |                                                                                                                                                                            |
| <ul> <li>List of Students</li> <li>D Ashuovui S. Khobragade</li> <li>B Kiran C. Mestram</li> <li>Yogini R. Lonkar</li> </ul> |                                                                                                                                                                            |



Recipient of Best College award by Gondwana University Gadchiroli.





# Project Work And Field Work 2020-21

## 1) PROJECT WORK - M.Sc. SEM IV (PHYSICS)

#### Anand Niketan College, Anandwan, Warora Department Of Physics List of Project Topic Allotted to M.Sc. – IV (2020-2021)

| Sr.<br>No. |                                | Project Topic                                                                                                                       | Guide           |
|------------|--------------------------------|-------------------------------------------------------------------------------------------------------------------------------------|-----------------|
| 1          | Amruta B. Deotale              | Study of Ni-Doped ZnO as LPG Gas Sensor                                                                                             | V.S.D