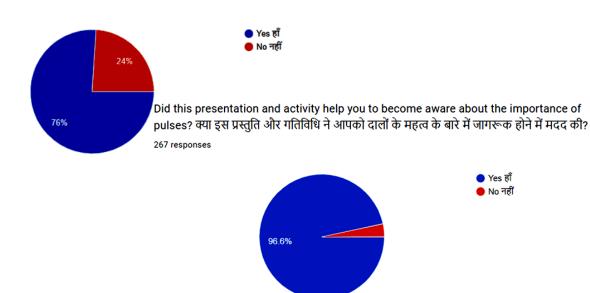

reate awareness about the role of Pulses in the diet and its cultivation in achieving the goal of sustainable agrifood systems through presentation and quiz.

**Number of Participants: 267** 

#### **Outcomes:**

- 76% participants were not aware of importance of pulses in securing health, nutrition and hunger of the world prior to this activity.
- 96.6% participants mentioned that the presentation made during the activity helped them to get aware about importance of pulses in healthy world and promoting sustainable agriculture.







Did you aware of the importance of Pulses in securing health, nutrition and hunger of the world prior to this activity? क्या आपने इस गतिविधि से पहले दुनिया के स्वास्थ्य, पोषण और भूख को सुरक्षित रखने में दलहन के महत्व के बारे में पता किया था?

267 responses





## **ACTIVITY REPORT**

Add On Course: Biodiversity Conservation – 20th September to 30th October, 2021

Academic Year: 2021-22

**Department: Botany** 

Name of the Activity: Add on Course under MoU with Nevjabai Hitakarini College,

Bramhapuri, Chandrapur.

**Duration of the Activity: 40 Days** 

Date of the Activity: 20<sup>th</sup> September to 30<sup>th</sup> October, 2021

Venue: Online Mode (Google Classroom): <a href="https://classroom.google.com/c/MzkxODUxNzc2MjYy">https://classroom.google.com/c/MzkxODUxNzc2MjYy</a>

Online Class Attendance Link: <a href="https://docs.google.com/forms/d/13O5n1Bt1UOHXb31le2NgY-Pb17zkkZ">https://docs.google.com/forms/d/13O5n1Bt1UOHXb31le2NgY-Pb17zkkZ</a> ksvDYH82erRs/edit?usp=sharing

Coordinator: Dr. P. J. Wagh

**Objective:** Value added cours