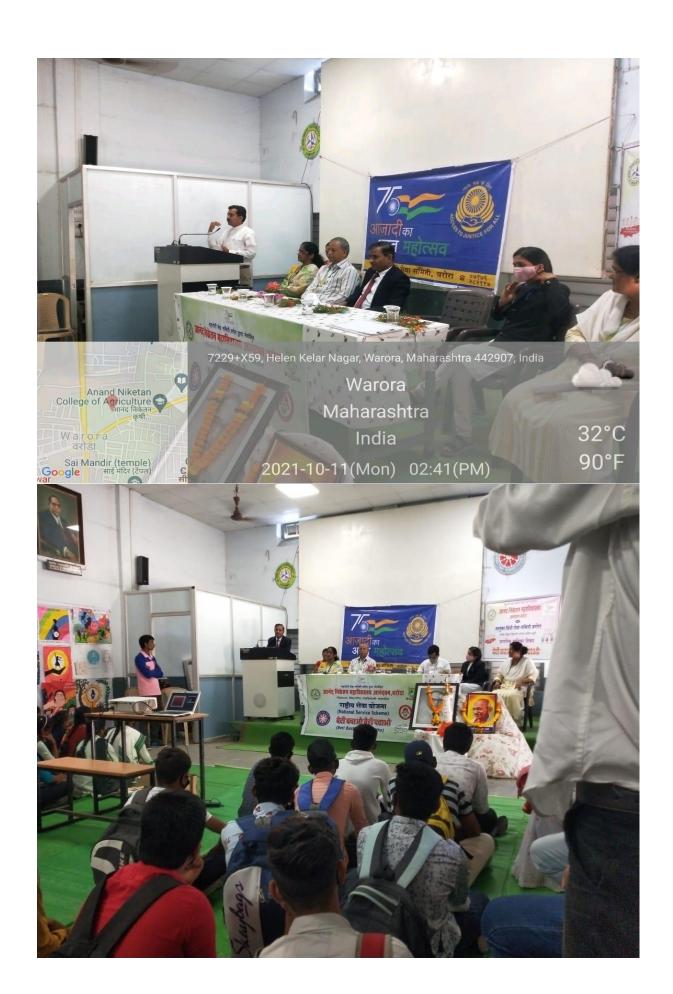

Maharogi Sewa Samiti, Warora

# ANAND NIKETAN COLLEGE, WARORA

ANANDWAN, WARORA, Dist. CHANDRAPUR - 442 914 (M.S.) Multi faculty Junior, Under Graduate & Post Graduate Institution

istd. June 20, 1964

(Affiliated to Gondwana University Gadchiroli)