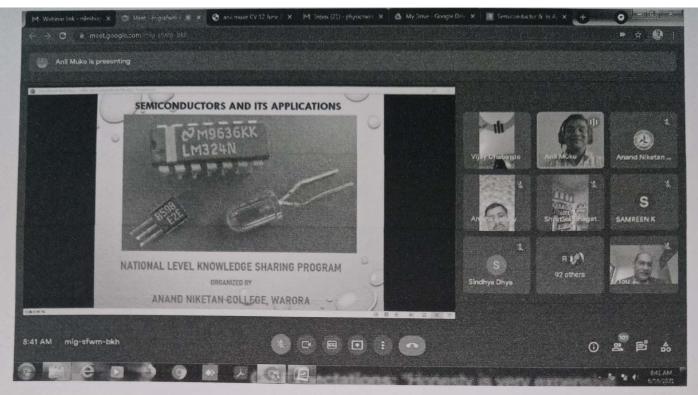

niya Sheikh         | B.Sc III <sup>rd</sup> yr | 5. A. Telano |
| 35 | Vishaka Shengarpur    |                           | Savi a       |
|    | Shengarpwan           | B.Sc III <sup>rd</sup> yr | ves!         |

Head
Department Of Physica
Anand Niketan College
Anandwan.







#### ANAND NIKETAN COLLEGE



Anandwan, Warora - 442914 Re-Accredited With 'B++' Grade By NAAC

Department of Physics in association with IQAC

Organizing

Ristianual Level Encowledge Sharing Program on

#### SEMICONDUCTOR & ITS APPLICATIONS

Wedneeday 16/06/2021 | Time: 02.30 am to 10.00cm.



Speaker Dr. Anil Muke Ph.D. (Physics) Assistant Professor, Department of Physics Avvaiyar Government College for Women Karaîkal-Puducherry(UT).

Registration Link: https://forms.gle/xjK385QDAShBZRhE/ Contact:9175786330















Maharogi Sewa Samiti, Warora

#### ANAND NIKETAN COLLEGE, WARORA

ANANDWAN, WARORA, Dist. CHANDRAPUR - 442 914 (M.S.) Multi faculty Junior, Under Graduate & Post Graduate Institution (Affiliated to Gondwana University Gadchirofi)

NAAC REACCREDITED B"

E-mail ID. principal.anc@anandwan.in

College Website: www.ancedu.in

(0) (07176) 282006

To. Dr. Anil Muke Assistant Professor, Department of Physics Avvaiyar Government College for Women Karaikal-Puducherry(UT).

Dear Sir

We are pleased to invite you to deliver session as a resource person in National Level Knowledge Sharing Program on "Semiconductor & its Applications" for the Students of UG and PG on Wednesday 16/06/2021 from 08.30 am to 10.00am.

This session definitely will be of great benefit to the Students of this institu