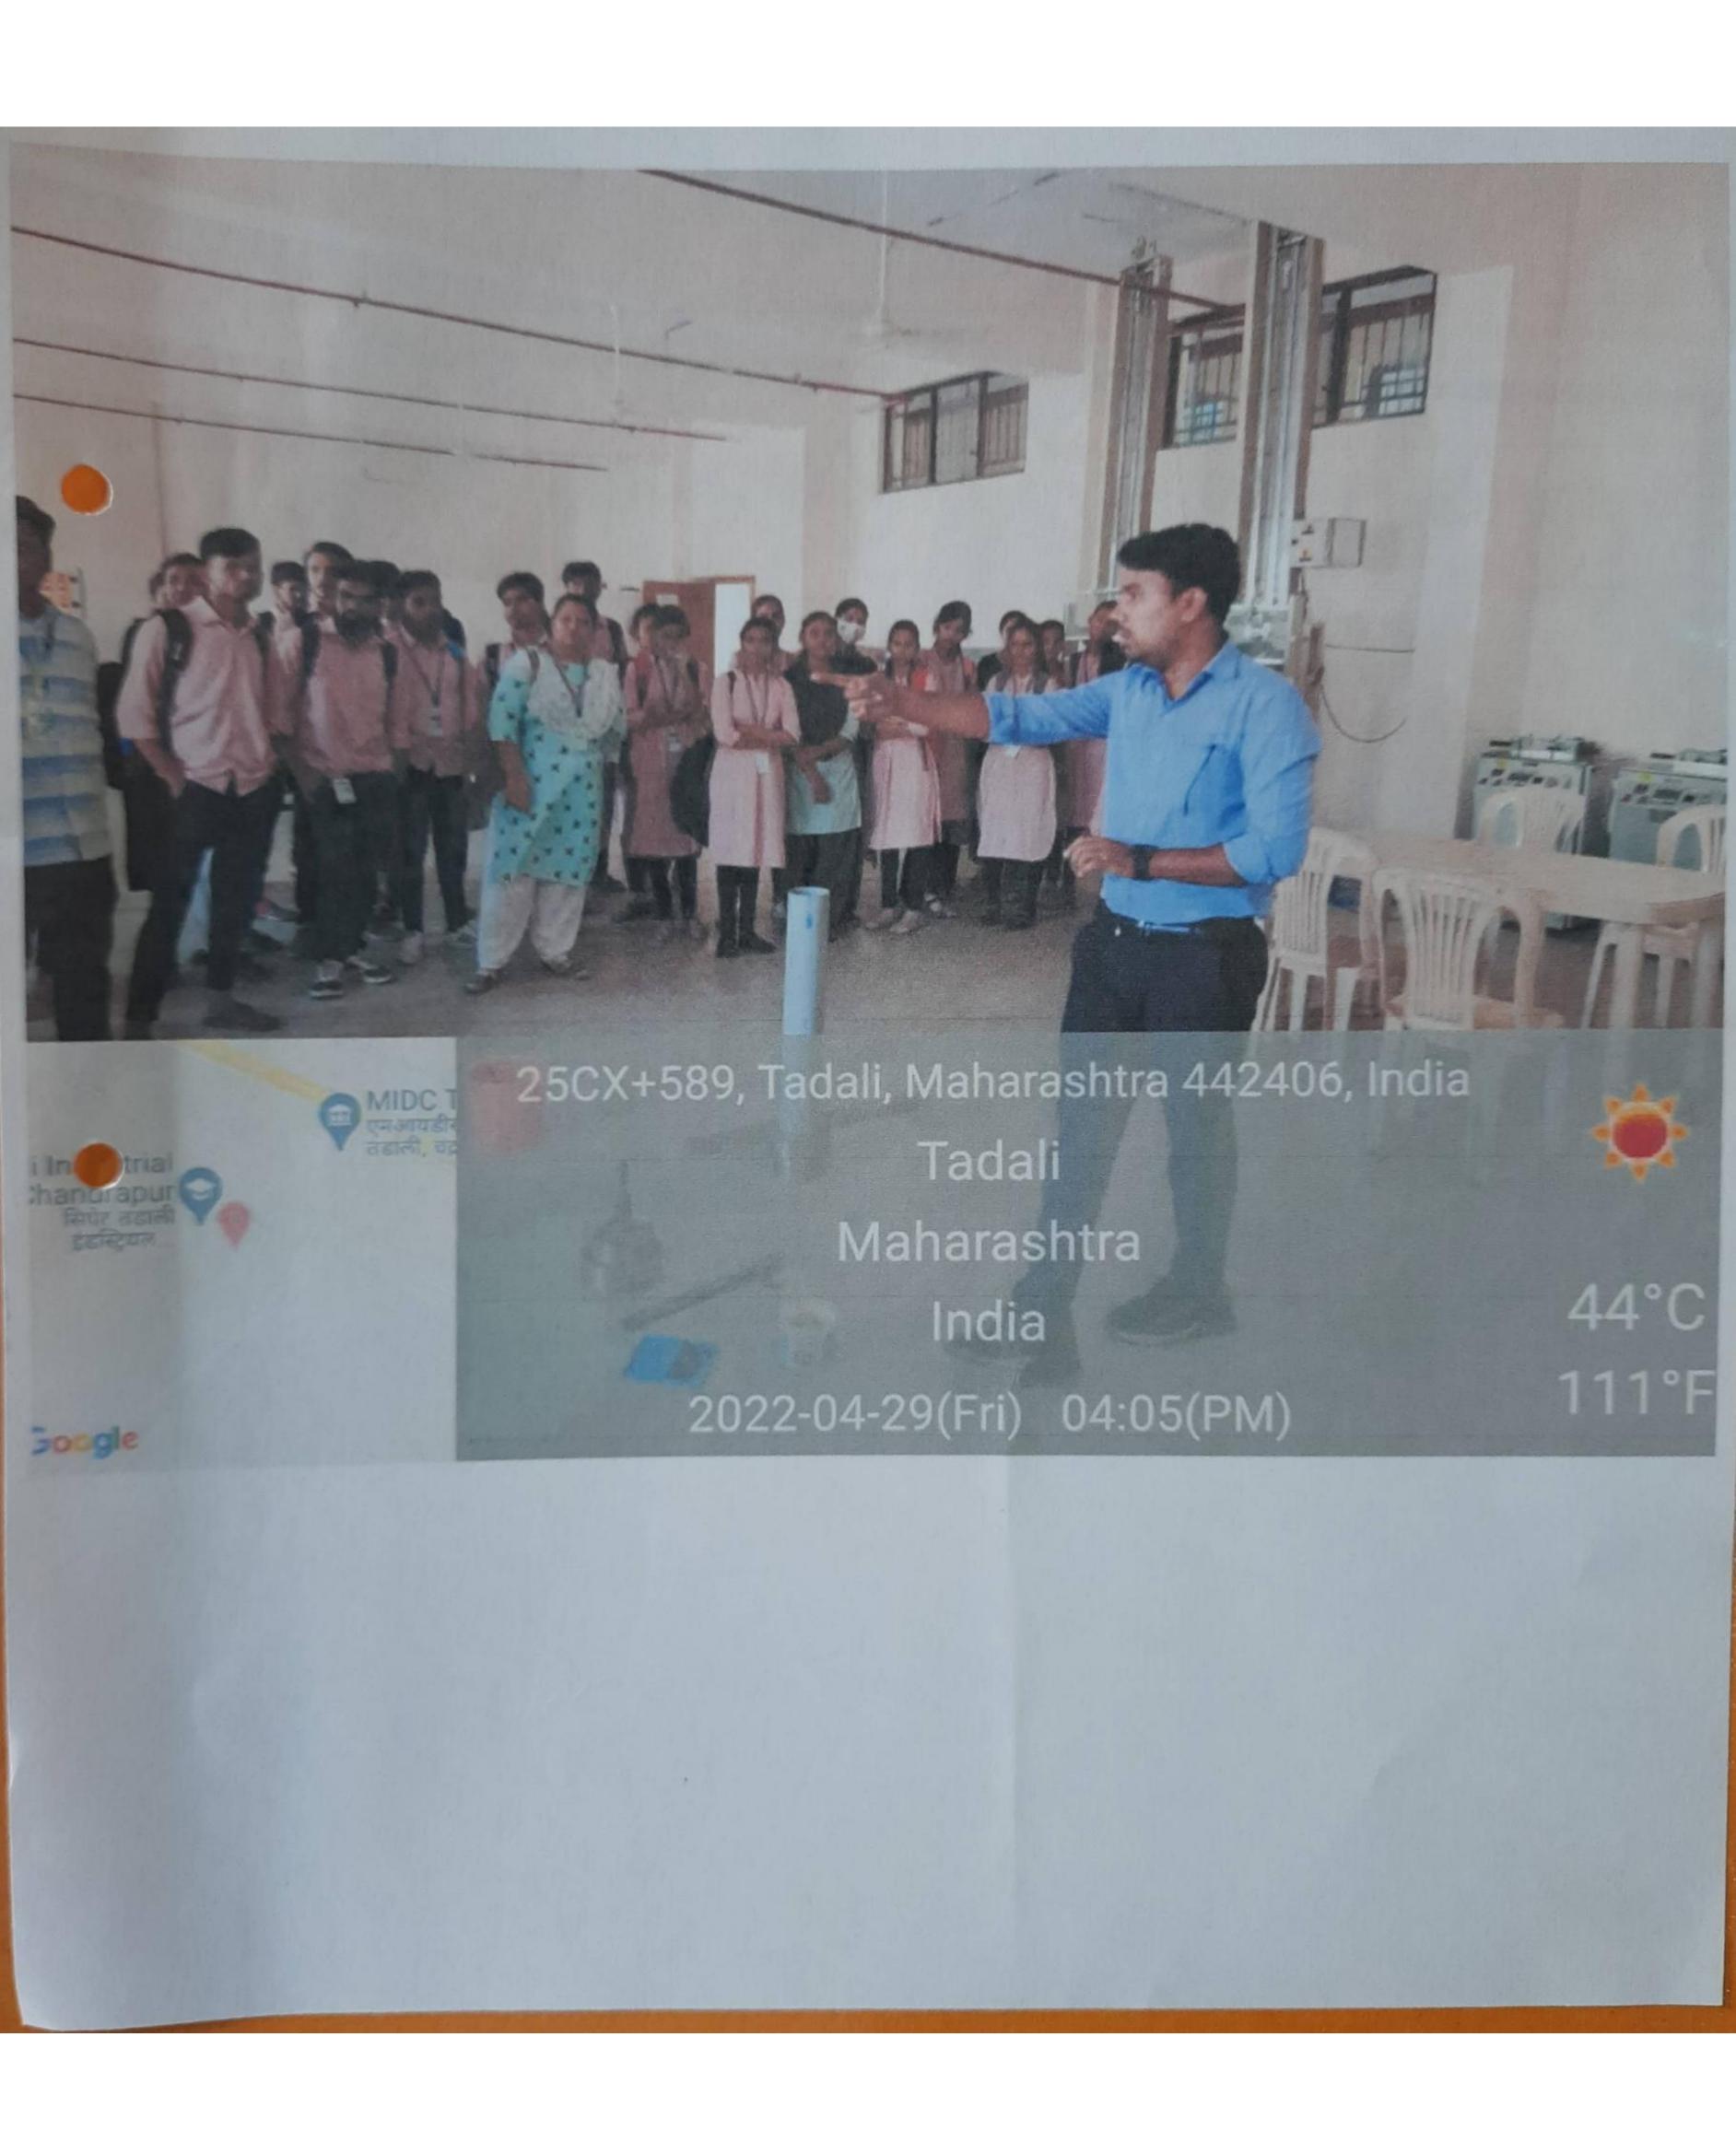

I am pleased to invite you as a resource person to deliver quest lecture in our college, on topic "THIOPHENE AND AZULENE BASED CONJUGATED SYSTEMS FOR ORGANIC **ELECTRONICS**" and "CAREER **OPORTUNITIES** CHEMISTRY STUDENTS". The event is organised on 7th April 2022.