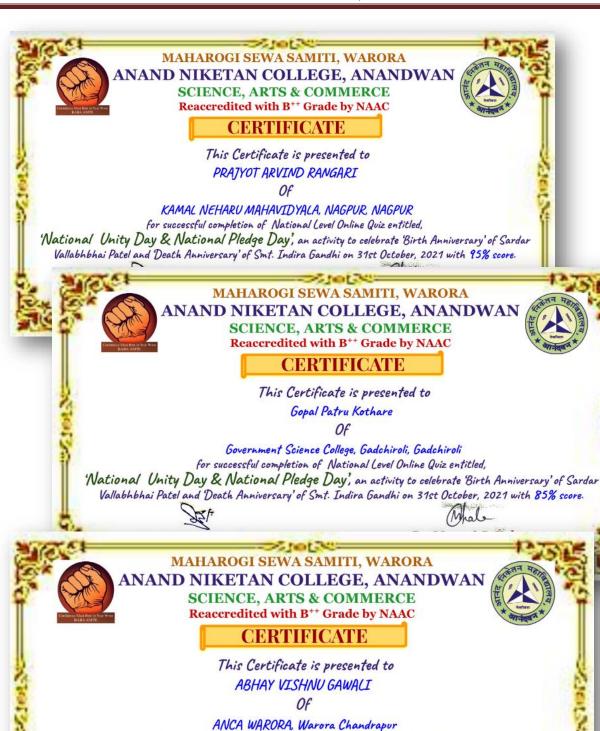

2021

**Venue: Online Mode (Google Form)** 

https://docs.google.com/forms/d/10jTmR6hdgGbVQIT7ebMqXls\_V1TdTULBlixP\_0GbmxY/edit?usp=sharing

Coordinator: Dr. P. J. Wagh and Mr. S. V. Tiple

Objective: To commemorate valuable contribution of great leaders, Sardar Vallabhabhai Patel and Smt. Indira Gandhi through Biography and Quiz.

**Number of Participants: 254** 

## **Outcomes:**

- 93.3% participants found this quiz informative.
- 95.7% participants mentioned that the questions were relevant.
- 94.1% participants agreed that the quiz helps to improve their knowledge about the contribution of these great nation builders.
- 54.3% participants appreciated attempt made by giving highest rating.

Dr. Mrunal C. Kal Principal Anand Mketan College Warora

## ANAND NIKETAN COLLEGE, ANANDWAN





for successful completion of National Level Online Quiz entitled,

'National Unity Day & National Pledge Day', an activity to celebrate 'Birth Anniversary' of Sardar Vallabhbhai Patel and Death Anniversary' of Smt. Indira Gandhi on 31st October, 2021 with 85% score.

Vallabhbhai Patel and Death Anniversary' of Smt. Indira Gandhi on 31st October, 2021 with 85% score.

Dr. Prashant J. Wagh Convener Certificate ID:0GBMXY-CE000040 Dr. Mrunal C. Kale Principal

Made for free with Certify'em

#### **ACTIVITY REPORT**

## World Wetland Day, 2022

Academic Year: 2021-22

**Department: Botany in association with EHS Committee** 

**Duration of the Activity: 01 Day** 

Date of the Activity: 02<sup>nd</sup> February, 2022

**Venue: Online Mode (Google Form)** 

https://docs.google.com/forms/d/1WacL