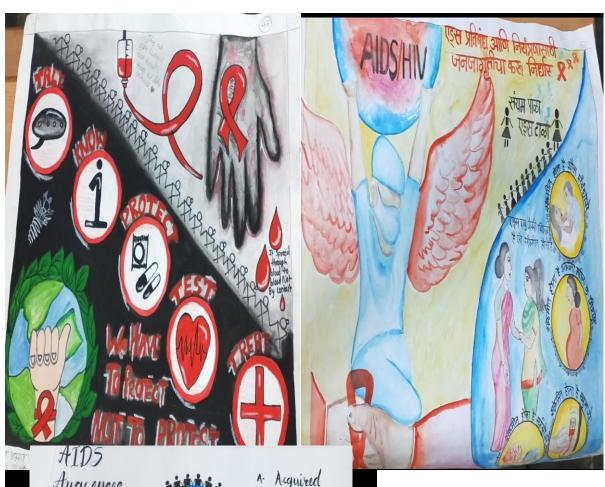

स जनजागृती पोस्टर स्पर्धा

आनंद निकेतन महाविद्यालय आनंदवन वरोरा आणि एड्स प्रतिबंध व नियंत्रण पथक सामान्य रुग्णालय चंद्रपूर, यांच्या संयुक्त विद्यमाने तालुकास्तरीय एड्स जनजागृती पोस्टर स्पर्धेचे आयोजन आनंदिनकेतन महाविद्यालयात 12 जानेवारी 2022 रोजी करण्यात येत आहे. ज्या विद्यार्थ्यांना या स्पर्धेत सहभागी व्हायचे असेल त्यांनी 12 जानेवारी 2022 ला सकाळी बरोबर दहा वाजता महाविद्यालयाच्या सभागृहात उपस्थित रहावे. स्पर्धेत भाग घेणाऱ्या विद्यार्थ्यांनी सेंच्युरी पेपर व इतर साहित्य सोबत आणावे.

या स्पर्धेत भाग घेणाऱ्या विद्यार्थ्यांना उत्कृष्ट पारितोषिक दिले जाईल. प्रथम पारितोषिक रुपये 4000, द्वितीय पारितोषिक रुपये 3000,तृतीय पारितोषिक रुपये 2000 आणि दोन पारितोषिक प्रोत्साहनपर रुपये 500 असे पारितोषिकाचे स्वरूप असेल

परीक्षकांचा निर्णय अंतिम राहील.

नोंदणी :सकाळी 10 वाजतास्पर्धेचा वेळ:सकाळी 11 ते 2









# पुण्य 🎚 नगरी

# आनंद निकेतन महाविद्यालयात एचआयव्ही-एड्सवर पोस्टर स्पर्धा

वरोरा : जिल्हा एड्स नियंत्रण पथक चंद्रपूर, एकात्मिक सल्ला व चाचणी केंद्र, उपजिल्हा रुग्णालय वरोरा व रेड रिबन क्लब आनंद निकेतन महाविद्यालय आनंदवन यांच्या संयुक्त विद्यमाने राष्ट्रीय युवादिनानिमित्त एचआयव्ही- एड्स विषयी जनजागृती विषयावर पोस्टर स्पर्धा घेण्यात आली.

महाराष्ट्र राज्य एड्स नियंत्रण संस्था मुंबई (महाराष्ट्र राज्य) मार्फत युवक युवतींमध्ये जनजागृती व्हावी व त्यांच्या माध्यमातून समाजातील प्रत्येक घटकाला एचआयव्ही- एड्सविषयी माहिती पोहचविण्याचा उपक्रम राबवित आहे. या उपक्रमाअंतर्गत आनंद निकेतन महाविद्यालय, आनंदवन वरोराच्या रेड रिबन क्लबतर्फे पोस्टर स्पर्धा व प्रदर्शनाचे आयोजन प्रा. डॉ मृणाल काळे, वैद्यकीय अधीक्षक डॉ. अंकुश राठोड यांच्या मार्गदर्शनात कोविड नियमांचे पालन करून करण्यात आले. स्पर्धेमध्ये तालु