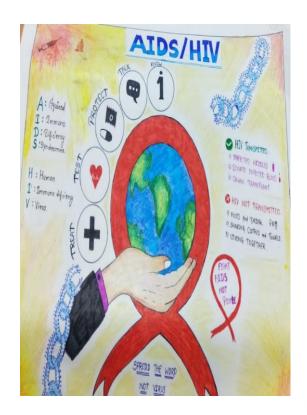

जागृती पोस्टर स्पर्धा

आनंद निकेतन महाविद्यालय आनंदवन वरोरा आणि एड्स प्रतिबंध व नियंत्रण पथक सामान्य रुग्णालय चंद्रपूर, यांच्या संयुक्त विद्यमाने तालुकास्तरीय एड्स जनजागृती पोस्टर स्पर्धेचे आयोजन आनंदिनकेतन महाविद्यालयात 12 जानेवारी 2022 रोजी करण्यात येत आहे. ज्या विद्यार्थ्यांना या स्पर्धेत सहभागी व्हायचे असेल त्यांनी 12 जानेवारी 2022 ला सकाळी बरोबर दहा वाजता महाविद्यालयाच्या सभागृहात उपस्थित रहावे. स्पर्धेत भाग घेणाऱ्या विद्यार्थ्यांनी सेंच्युरी पेपर व इतर साहित्य सोबत आणावे.

या स्पर्धेत भाग घेणाऱ्या विद्यार्थ्यांना उत्कृष्ट पारितोषिक दिले जाईल. प्रथम पारितोषिक रुपये 4000, द्वितीय पारितोषिक रुपये 3000,तृतीय पारितोषिक रुपये 2000 आणि दोन पारितोषिक प्रोत्साहनपर रुपये 500 असे पारितोषिकाचे स्वरूप असेल

परीक्षकांचा निर्णय अंतिम राहील.

नोंदणी :सकाळी 10 वाजतास्पर्धेचा वेळ:सकाळी 11 ते 2









# पुण्य 🎚 नगरी

# आनंद निकेतन महाविद्यालयात एचआयव्ही-एड्सवर पोस्टर स्पर्धा

वरोरा : जिल्हा एड्स नियंत्रण पथक चंद्रपूर, एकात्मिक सल्ला व चाचणी केंद्र, उपजिल्हा रुग्णालय वरोरा व रेड रिबन क्लब आनंद निकेतन महाविद्यालय आनंदवन यांच्या संयुक्त विद्यमाने राष्ट्रीय युवादिनानिमित्त एचआयव्ही- एड्स विषयी जनजागृती विषयावर पोस्टर स्पर्धा घेण्यात आली.

महाराष्ट्र राज्य एड्स नियंत्रण संस्था मुंबई (महाराष्ट्र राज्य) मार्फत युवक युवतींमध्ये जनजागृती व्हावी व त्यांच्या माध्यमातून समाजातील प्रत्येक घटकाला एचआयव्ही- एड्सविषयी माहिती पोहचविण्याचा उपक्रम राबवित आहे. या उपक्रमाअंतर्गत आनंद निकेतन महाविद्यालय, आनंदवन वरोराच्या रेड रिबन क्लबतर्फे पोस्टर स्पर्धा व प्रदर्शनाचे आयोजन प्रा. डॉ मृणाल काळे, वैद्यकीय अधीक्षक डॉ. अंकुश राठोड यांच्या मार्गदर्शनात कोविड नियमांचे पालन करून करण्यात आले. स्पर्धेमध्ये तालुक्या