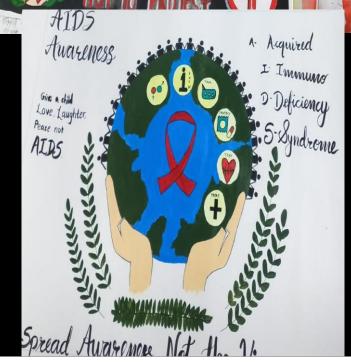

जनजागृती पोस्टर स्पर्धा

आनंद निकेतन महाविद्यालय आनंदवन वरोरा आणि एड्स प्रतिबंध व नियंत्रण पथक सामान्य रुग्णालय चंद्रपूर, यांच्या संयुक्त विद्यमाने तालुकास्तरीय एड्स जनजागृती पोस्टर स्पर्धेचे आयोजन आनंदिनकेतन महाविद्यालयात 12 जानेवारी 2022 रोजी करण्यात येत आहे. ज्या विद्यार्थ्यांना या स्पर्धेत सहभागी व्हायचे असेल त्यांनी 12 जानेवारी 2022 ला सकाळी बरोबर दहा वाजता महाविद्यालयाच्या सभागृहात उपस्थित रहावे. स्पर्धेत भाग घेणाऱ्या विद्यार्थ्यांनी सेंच्युरी पेपर व इतर साहित्य सोबत आणावे.

या स्पर्धेत भाग घेणाऱ्या विद्यार्थ्यांना उत्कृष्ट पारितोषिक दिले जाईल. प्रथम पारितोषिक रुपये 4000, द्वितीय पारितोषिक रुपये 3000,तृतीय पारितोषिक रुपये 2000 आणि दोन पारितोषिक प्रोत्साहनपर रुपये 500 असे पारितोषिकाचे स्वरूप असेल

परीक्षकांचा निर्णय अंतिम राहील.

नोंदणी :सकाळी 10 वाजतास्पर्धेचा वेळ:सकाळी 11 ते 2









# पुण्य 🎚 नगरी

# आनंद निकेतन महाविद्यालयात एचआयव्ही-एड्सवर पोस्टर स्पर्धा

वरोरा : जिल्हा एड्स नियंत्रण पथक चंद्रपूर, एकात्मिक सल्ला व चाचणी केंद्र, उपजिल्हा रुग्णालय वरोरा व रेड रिबन क्लब आनंद निकेतन महाविद्यालय आनंदवन यांच्या संयुक्त विद्यमाने राष्ट्रीय युवादिनानिमित्त एचआयव्ही- एड्स विषयी जनजागृती विषयावर पोस्टर स्पर्धा घेण्यात आली.

महाराष्ट्र राज्य एड्स नियंत्रण संस्था मुंबई (महाराष्ट्र राज्य) मार्फत युवक युवतींमध्ये जनजागृती व्हावी व त्यांच्या माध्यमातून समाजातील प्रत्येक घटकाला एचआयव्ही- एड्सविषयी माहिती पोहचविण्याचा उपक्रम राबवित आहे. या उपक्रमाअंतर्गत आनंद निकेतन महाविद्यालय, आनंदवन वरोराच्या रेड रिबन क्लबतर्फे पोस्टर स्पर्धा व प्रदर्शनाचे आयोजन प्रा. डॉ मृणाल काळे, वैद्यकीय अधीक्षक डॉ. अंकुश राठोड यांच्या मार्गदर्शनात कोविड नियमांचे पालन करून करण्यात आले. स्पर्धेमध्ये तालुक्