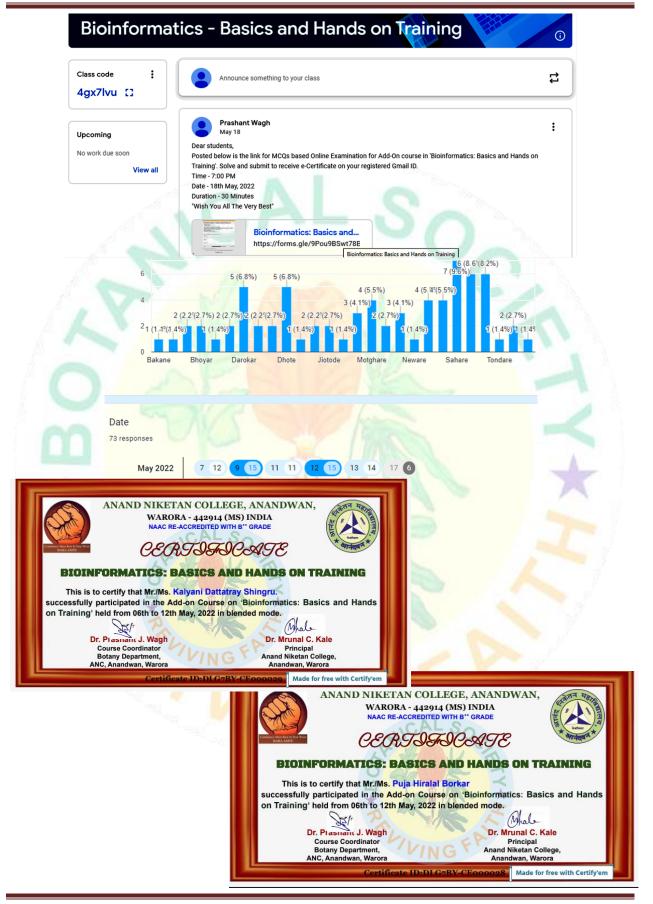

tudents with emerging and applied area in Life Science studies with objectives to:

- Explain basic principles, need and future prospective of the emerging branch.
- Introduce methods and tools used for exploring bioinformatics data more efficiently.
- Provide hands on training on the tasks prescribed in University Syllabus.

Number of Participants: 28

#### **Online Examination Link:**

https://docs.google.com/forms/d/1b9Ke5dnoghupl7BwIEE7n1HOgWha7RM8WY\_R6DLg7bY/edit?usp=sharing

### **Outcomes:**

After the completion of this course, the learner:

- Understood basic concepts and scope of Bioinformatics studies.
- Used specific tool for mining Bioinformatics data efficiently.
- Applied skills to find solutions to given tasks during expedition.

Principal
Anand Miketan College,
Warora





# **BOTANICAL SOCIETY**

# **List of Participants:**

| Sr.<br>No. | Full Name                  | College/Institution                                 | Email Address                 | Contact<br>Number | Score   |
|------------|----------------------------|-----------------------------------------------------|-------------------------------|-------------------|---------|
| 1          | Shraddha vinod dhote       | Anand Niketan College anandwan warora               | shraddhadhote13@gmail.com     | 7397835041        | 12 / 40 |
| 2          | Bhawna Vijay Chamate       | Anand Niketan College Anandwan warora               | bhawnachamate@gmail.com       | 7796327368        | 14 / 40 |
| 3          | Preeti Deepak Dutta        | Anand Niketan college warora                        | preeti