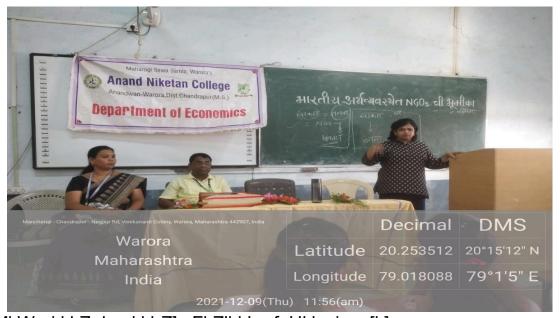

I am pleased to invite you as a resource person to deliver quest lecture in our college, on topic "THIOPHENE AND AZULENE BASED CONJUGATED SYSTEMS FOR ORGANIC **ELECTRONICS**" and "CAREER **OPORTUNITIES** CHEMISTRY STUDENTS". The event is organised on 7th April 2022.