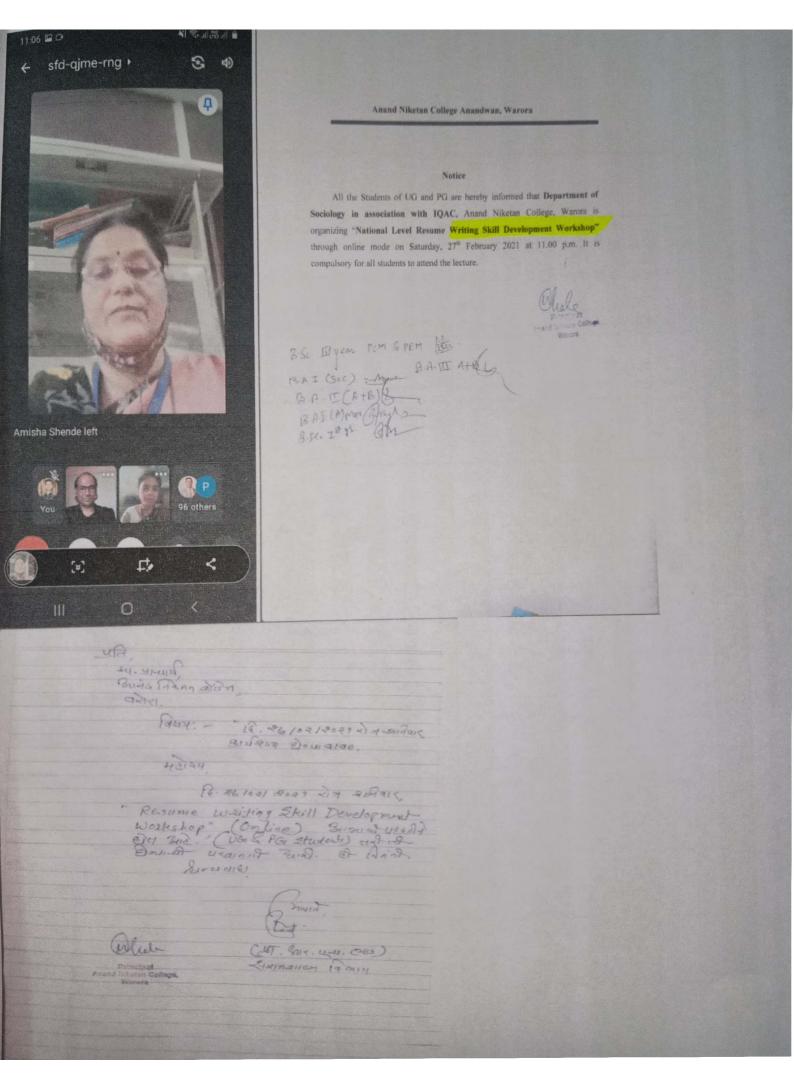

|



# Daily Attendance Report for resume-writing-skill-development-workshop: 2021-02-27



# ASSIGNMENT FOR NATIONAL LEVEL ONE DAY WORKSHOP ON "COMPUTING SKILLS: MS-EXCEL AND POWER POINT PRESENTATION"

|    | "NOINATION"                                                                                                                               |
|----|-------------------------------------------------------------------------------------------------------------------------------------------|
| *R | equired                                                                                                                                   |
| 1. | Email *                                                                                                                                   |
| 0  | NAME