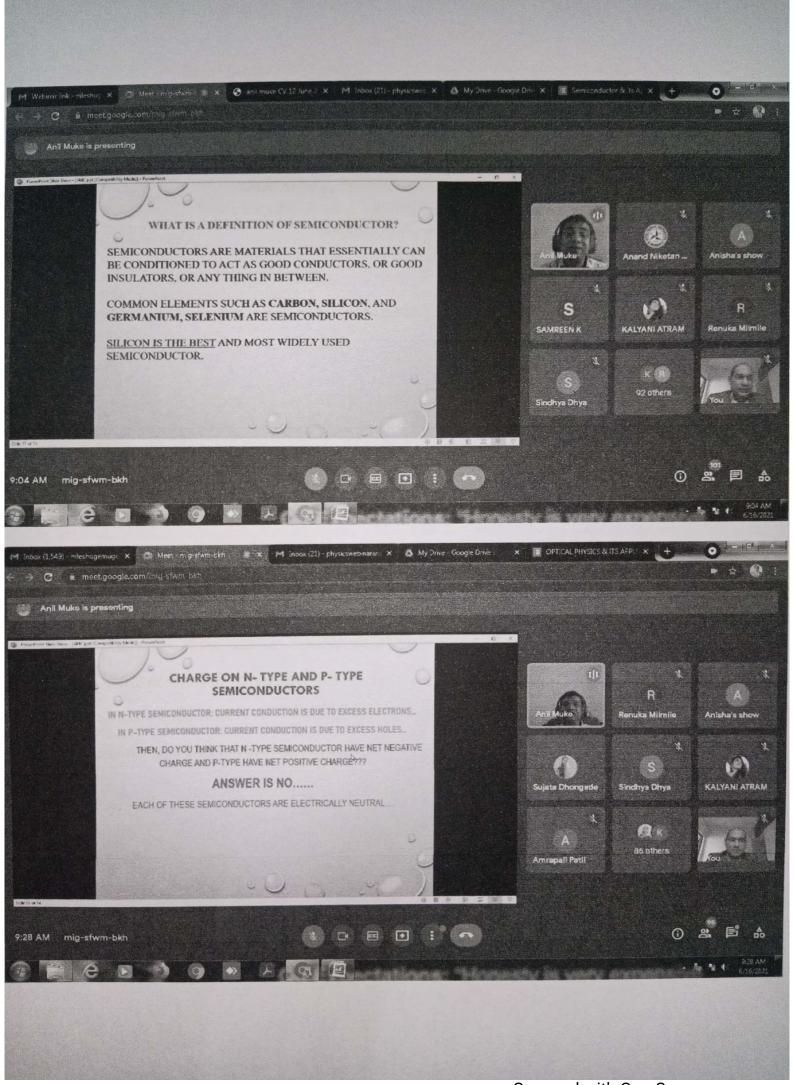

heikh         | B.Sc III <sup>rd</sup> yr | 5. A. Telano |
| 35 | Vishaka Shengarpur    |                           | Savi a       |
|    | Shengarpwan           | B.Sc III <sup>rd</sup> yr | ves!         |

Head
Department Of Physica
Anand Niketan College
Anandwan.







#### ANAND NIKETAN COLLEGE



Anandwan, Warora - 442914 Re-Accredited With 'B++' Grade By NAAC

Department of Physics in association with IQAC

Organizing

Ristianual Level Encowledge Sharing Program on

#### SEMICONDUCTOR & ITS APPLICATIONS

Wedneeday 16/06/2021 | Time: 02.30 am to 10.00cm.



Speaker Dr. Anil Muke Ph.D. (Physics) Assistant Professor, Department of Physics Avvaiyar Government College for Women Karaîkal-Puducherry(UT).

Registration Link: https://forms.gle/xjK385QDAShBZRhE/ Contact:9175786330















Maharogi Sewa Samiti, Warora

#### ANAND NIKETAN COLLEGE, WARORA

ANANDWAN, WARORA, Dist. CHANDRAPUR - 442 914 (M.S.) Multi faculty Junior, Under Graduate & Post Graduate Institution (Affiliated to Gondwana University Gadchirofi)

NAAC REACCREDITED B"

E-mail ID. principal.anc@anandwan.in

College Website: www.ancedu.in

(0) (07176) 282006

To. Dr. Anil Muke Assistant Professor, Department of Physics Avvaiyar Government College for Women Karaikal-Puducherry(UT).

Dear Sir

We are pleased to invite you to deliver session as a resource person in National Level Knowledge Sharing Program on "Semiconductor & its Applications" for the Students of UG and PG on Wednesday 16/06/2021 from 08.30 am to 10.00am.

This session definitely will be of great benefit to the Students of this institution.