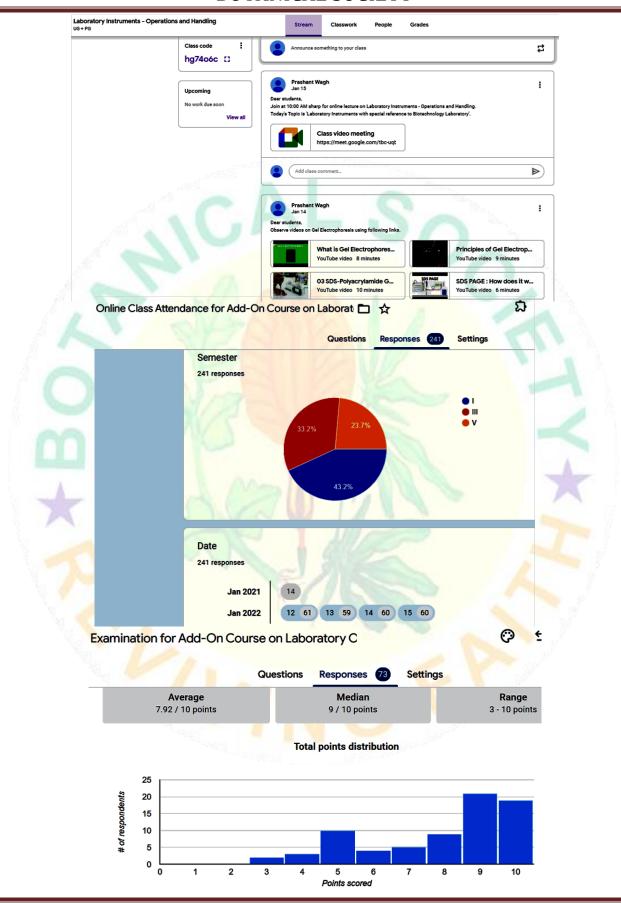

t in the subject.
- Remove fear about instrument handling at the time of experimentation.
- Promote experiential learning about the topics prescribed in theory syllabus.

Number of Participants: 73

Online Examination Link: https://docs.google.com/forms/d/1e1spYxSHVioDT6ISCR0YTWACv7Jorwlxd3rHcGvtfIA/edit?usp=sharing

Outcomes: After the completion of this course, the learner will was able to:

- ✓ Identify tools, equipment and instruments used in Biotechnology Laboratory.
- ✓ Explain working principles and applications of the tools, equipment and instruments used in the laboratory.
- ✓ Handle tools, equipment and instruments for performing experiments.
- ✓ Design experiment using laboratory tools, equipment and instruments.

Principal
Anand Mketan College,
Warora

# **BOTANICAL SOCIETY**



# **BOTANICAL SOCIETY**

# **List of Participants:**

| Sr.<br>No. | First Name              | Middle Name | Surname    | Class  | Semester | Score   |
|------------|-------------------------|-------------|------------|--------|----------|---------|
| 1          | Sakshi                  | Raju        | Parodhe    | B. Sc. | I        | 8 / 10  |
| 2          | Nilima                  | Vijay       | Dahekar    | B. Sc. | V        | 4 / 10  |
| 3          | Rakhi                   | Prakash     | Sakharkar  | M. Sc. | III      | 10 / 10 |
| 4          | Pratiksha               | Ashok       | Narawade   | M. Sc. | III      | 9 / 10  |
| 5          | Kalyani                 | Dattatray   | Shingru    | M. Sc. | Ž III    | 10 / 10 |
| 6          | Sakshi                  | Wasudeo     | Rau