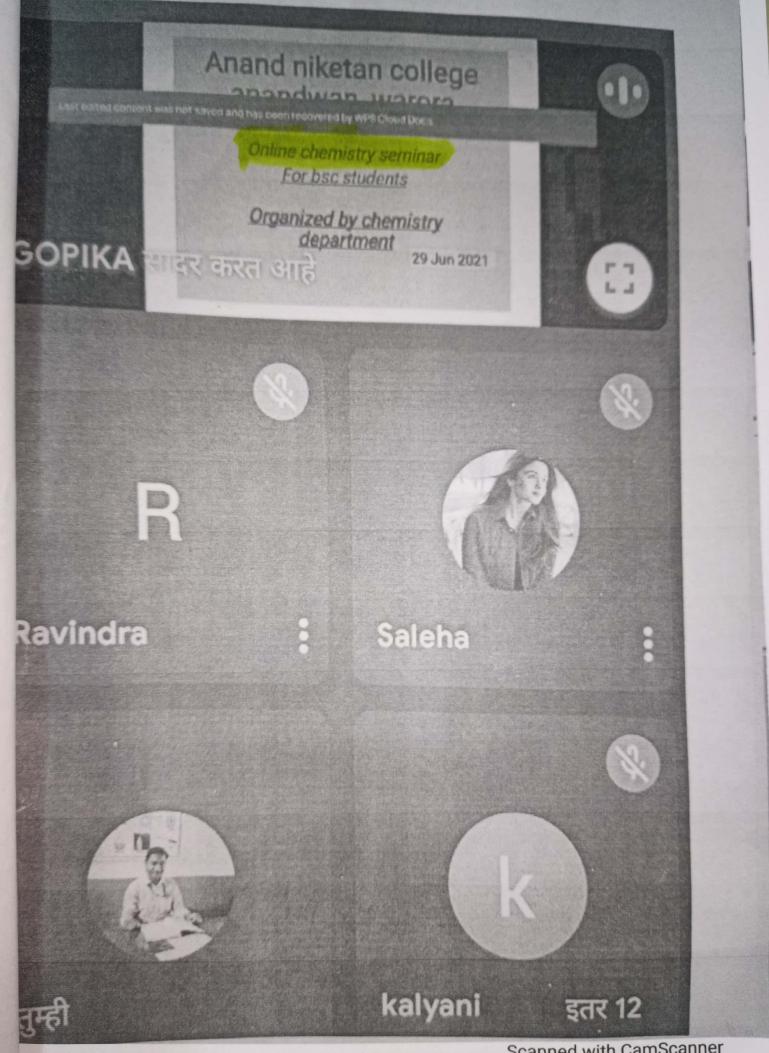

I am pleased to invite you as a resource person to deliver quest lecture in our college, on topic "THIOPHENE AND AZULENE BASED CONJUGATED SYSTEMS FOR ORGANIC **ELECTRONICS**" and "CAREER **OPORTUNITIES** CHEMISTRY STUDENTS". The event is organised on 7th April 2022.