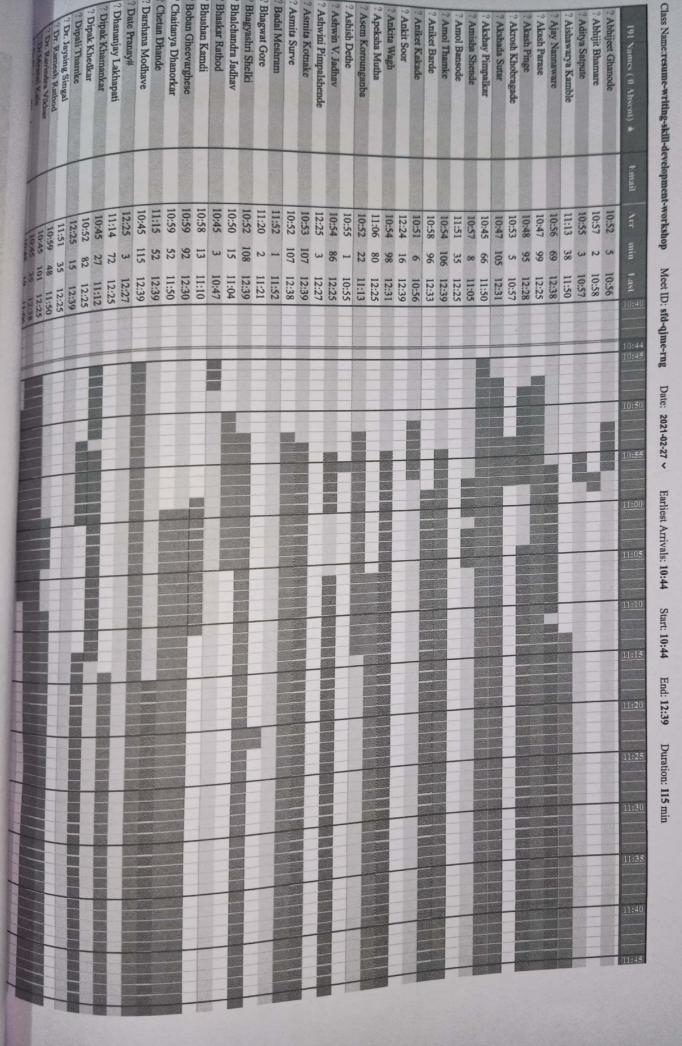

|



# Daily Attendance Report for resume-writing-skill-development-workshop: 2021-02-27



# ASSIGNMENT FOR NATIONAL LEVEL ONE DAY WORKSHOP ON "COMPUTING SKILLS: MS-EXCEL AND POWER POINT PRESENTATION"

|    | "NOINATION"                                                                                                                               |
|----|-------------------------------------------------------------------------------------------------------------------------------------------|
| *R | equired                                                                                                                                   |
| 1. | Email *                                                                                                                                   |
| 0  | NAME *