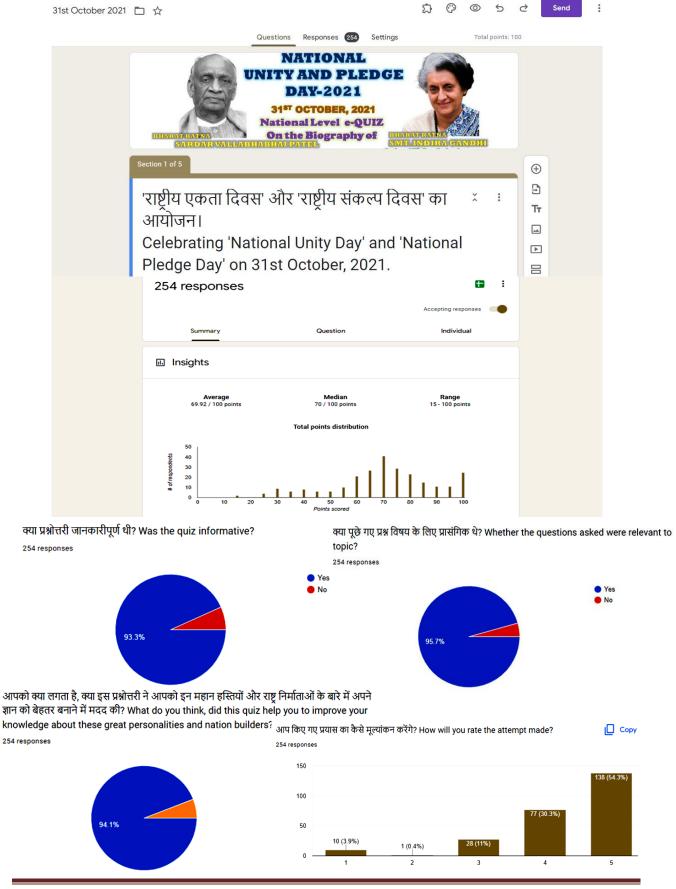

, 2021

**Venue: Online Mode (Google Form)** 

https://docs.google.com/forms/d/10jTmR6hdgGbVQIT7ebMqXls\_V1TdTULBlixP\_0GbmxY/edit?usp=sharing

Coordinator: Dr. P. J. Wagh and Mr. S. V. Tiple

Objective: To commemorate valuable contribution of great leaders, Sardar Vallabhabhai Patel and Smt. Indira Gandhi through Biography and Quiz.

**Number of Participants: 254** 

## **Outcomes:**

- 93.3% participants found this quiz informative.
- 95.7% participants mentioned that the questions were relevant.
- 94.1% participants agreed that the quiz helps to improve their knowledge about the contribution of these great nation builders.
- 54.3% participants appreciated attempt made by giving highest rating.

Dr. Mrunal C. Kal Principal Anand Mketan College Warora

## ANAND NIKETAN COLLEGE, ANANDWAN





for successful completion of National Level Online Quiz entitled,

'National Unity Day & National Pledge Day', an activity to celebrate 'Birth Anniversary' of Sardar Vallabhbhai Patel and Death Anniversary' of Smt. Indira Gandhi on 31st October, 2021 with 85% score.

Vallabhbhai Patel and Death Anniversary' of Smt. Indira Gandhi on 31st October, 2021 with 85% score.

Dr. Prashant J. Wagh Convener Certificate ID:0GBMXY-CE000040 Dr. Mrunal C. Kale Principal

Made for free with Certify'em

#### **ACTIVITY REPORT**

## World Wetland Day, 2022

Academic Year: 2021-22

**Department: Botany in association with EHS Committee** 

**Duration of the Activity: 01 Day** 

Date of the Activity: 02<sup>nd</sup> February, 2022

**Venue: Online Mode (Google Form)** 

https://docs.google.com/forms/d/1Wa