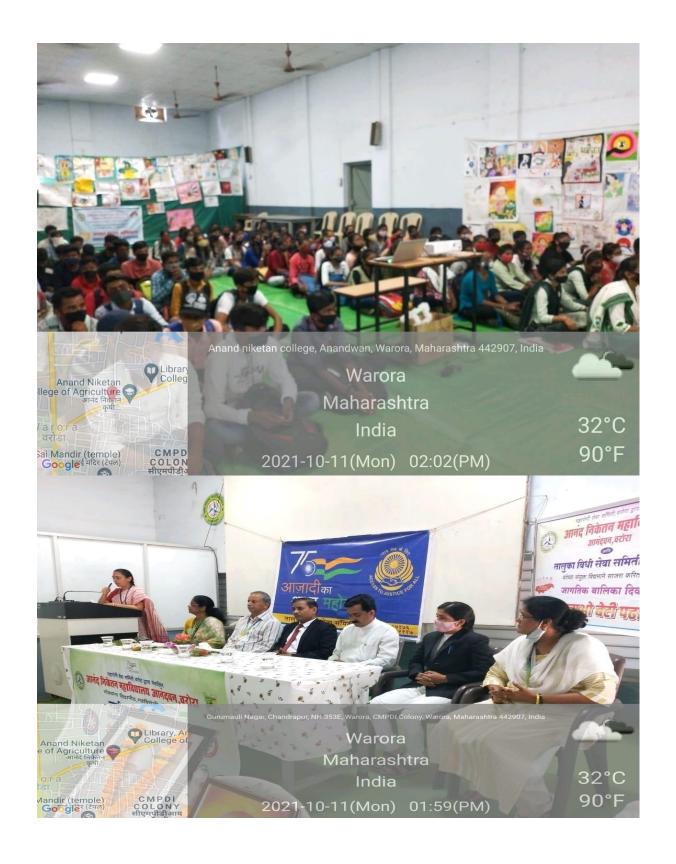

Maharogi Sewa Samiti, Warora

# ANAND NIKETAN COLLEGE, WARORA

ANANDWAN, WARORA, Dist. CHANDRAPUR - 442 914 (M.S.) Multi faculty Junior, Under Graduate & Post Graduate Institution

istd. June 20, 1964

(Affiliated to Gondwana University Gadchiroli)