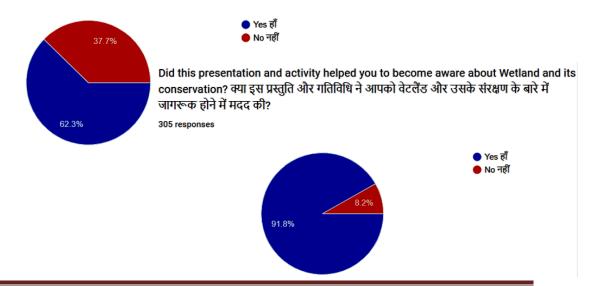

hat they have visited any nearby local wetland in near past.
- 94.1% participants agreed that they realized importance of wetland in Biodiversity conservation through the presentation in the activity and will plan to participate in conservation of local wetlands in their region.



Dear students,

Participate in the Departmental Activity using attached Link.

 $\label{participation} \textbf{Participation is compulsory for getting eligible for College Internal Marks Assessment}.$ 

Every one has to ensure his/her participation in the College/Departmental Activities.





World Wetland Day 2022.p...
PDF

:



Did you were aware of the Wetland conservation and Ramsar Convention prior to this activity? क्या आप इस गतिविधि से पहले आर्द्रभूमि संरक्षण और रामसर कन्वेंशन से अवगत थे?

305 responses



## **BOTANICAL SOCIETY**

Have you visited any nearby local wetland in near past?क्या आपने निकट अतीत में किसी भी स्थानीय वेटलैंड का दौरा किया है?

305 responses



## **ACTIVITY REPORT**

**World Pulses Day – 2022** 

Academic Year: 2021-22

Department: Botany Department (Botanical Society) in collaboration with

Environment Health and Safety (EHS) Committee, ANC.

Name of the Activity: World Pulses Day 2022.

**Duration of the Activity: 01 Day** 

Date of the Activity: 10th February, 2022.

**Venue: Online Mode (Google Form) Presentation and Quiz** 

https://docs.google.com/forms/d/1MgTYVfUQUpKeG5aSgANzgbMKmyb1ac7YDFfGwEvdZMc/edit?usp=sharing

Coordinator: Dr. P. J. Wagh

Objective: To create awareness about the role of Pulses in the diet and its cultivation in achieving the goal of sus