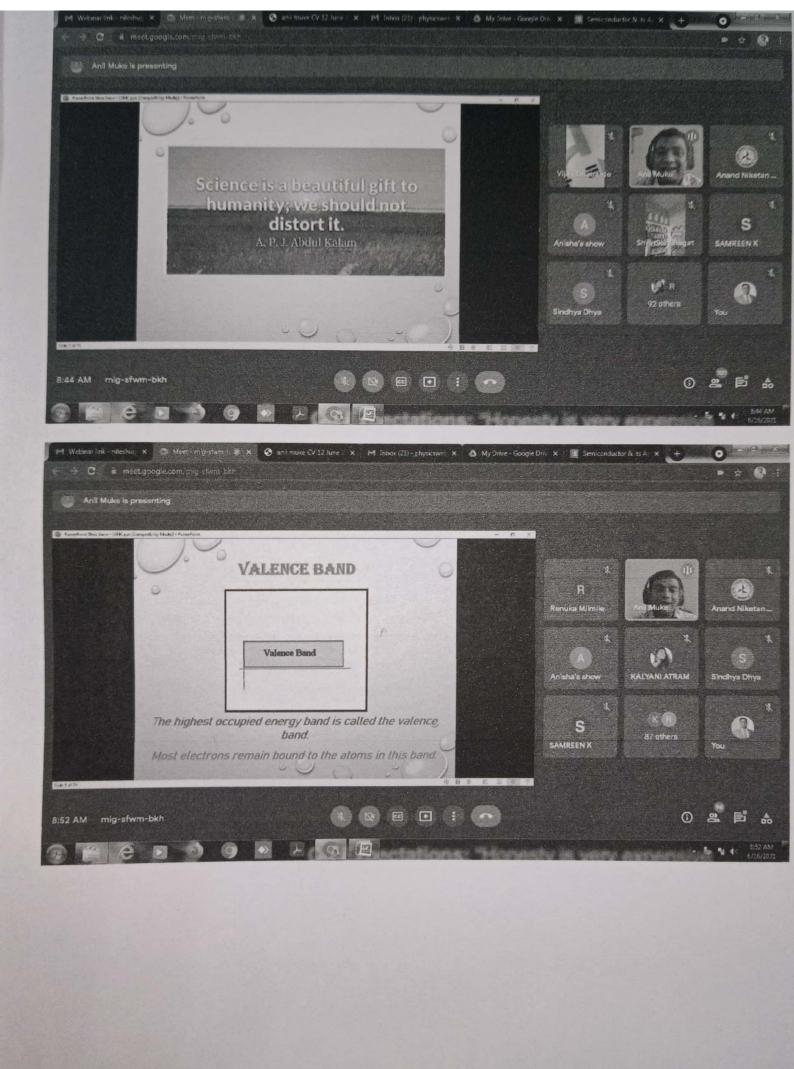

Sheikh         | B.Sc III <sup>rd</sup> yr | 5. A. Telano |
| 35 | Vishaka Shengarpur    |                           | Savi a       |
|    | Shengarpwan           | B.Sc III <sup>rd</sup> yr | ves!         |

Head
Department Of Physica
Anand Niketan College
Anandwan.







#### ANAND NIKETAN COLLEGE



Anandwan, Warora - 442914 Re-Accredited With 'B++' Grade By NAAC

Department of Physics in association with IQAC

Organizing

Ristianual Level Encowledge Sharing Program on

#### SEMICONDUCTOR & ITS APPLICATIONS

Wedneeday 16/06/2021 | Time: 02.30 am to 10.00cm.



Speaker Dr. Anil Muke Ph.D. (Physics) Assistant Professor, Department of Physics Avvaiyar Government College for Women Karaîkal-Puducherry(UT).

Registration Link: https://forms.gle/xjK385QDAShBZRhE/ Contact:9175786330















Maharogi Sewa Samiti, Warora

#### ANAND NIKETAN COLLEGE, WARORA

ANANDWAN, WARORA, Dist. CHANDRAPUR - 442 914 (M.S.) Multi faculty Junior, Under Graduate & Post Graduate Institution (Affiliated to Gondwana University Gadchirofi)

NAAC REACCREDITED B"

E-mail ID. principal.anc@anandwan.in

College Website: www.ancedu.in

(0) (07176) 282006

To. Dr. Anil Muke Assistant Professor, Department of Physics Avvaiyar Government College for Women Karaikal-Puducherry(UT).

Dear Sir

We are pleased to invite you to deliver session as a resource person in National Level Knowledge Sharing Program on "Semiconductor & its Applications" for the Students of UG and PG on Wednesday 16/06/2021 from 08.30 am to 10.00am.

This session definitely will be of great benefit to the Students of this institution