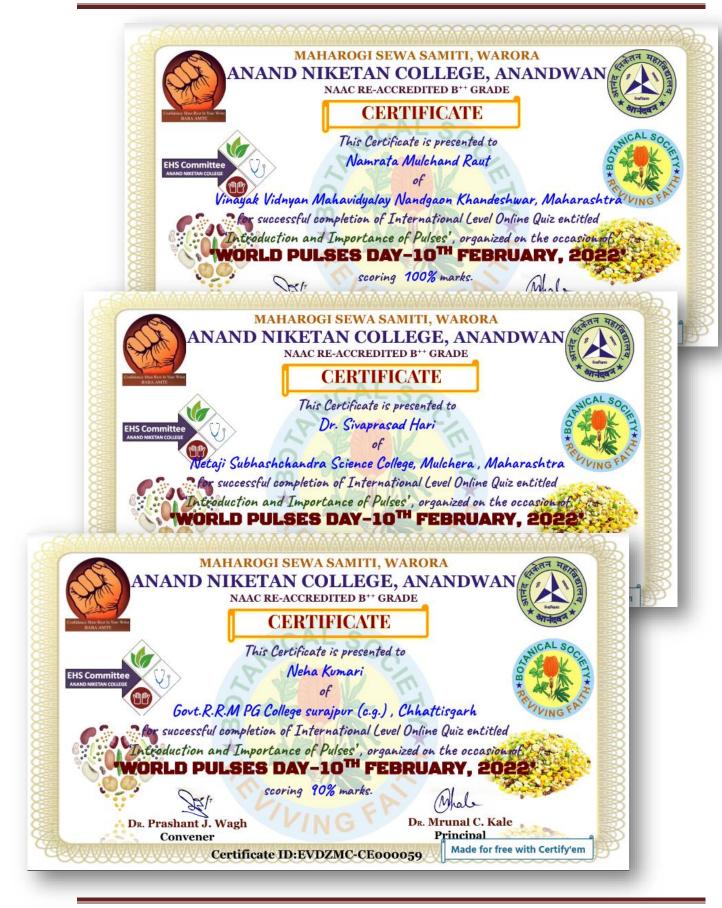

ate awareness about the role of Pulses in the diet and its cultivation in achieving the goal of sustainable agrifood systems through presentation and quiz.

**Number of Participants: 267** 

#### **Outcomes:**

- 76% participants were not aware of importance of pulses in securing health, nutrition and hunger of the world prior to this activity.
- 96.6% participants mentioned that the presentation made during the activity helped them to get aware about importance of pulses in healthy world and promoting sustainable agriculture.







Did you aware of the importance of Pulses in securing health, nutrition and hunger of the world prior to this activity? क्या आपने इस गतिविधि से पहले दुनिया के स्वास्थ्य, पोषण और भूख को सुरक्षित रखने में दलहन के महत्व के बारे में पता किया था?

267 responses





## **ACTIVITY REPORT**

Add On Course: Biodiversity Conservation – 20th September to 30th October, 2021

Academic Year: 2021-22

**Department: Botany** 

Name of the Activity: Add on Course under MoU with Nevjabai Hitakarini College,

Bramhapuri, Chandrapur.

**Duration of the Activity: 40 Days** 

Date of the Activity: 20<sup>th</sup> September to 30<sup>th</sup> October, 2021

Venue: Online Mode (Google Classroom): <a href="https://classroom.google.com/c/MzkxODUxNzc2MjYy">https://classroom.google.com/c/MzkxODUxNzc2MjYy</a>

Online Class Attendance Link: <a href="https://docs.google.com/forms/d/13O5n1Bt1UOHXb31le2NgY-Pb17zkkZ">https://docs.google.com/forms/d/13O5n1Bt1UOHXb31le2NgY-Pb17zkkZ</a> ksvDYH82erRs/edit?usp=sharing

Coordinator: Dr. P. J. Wagh

**Objective:** Value added course