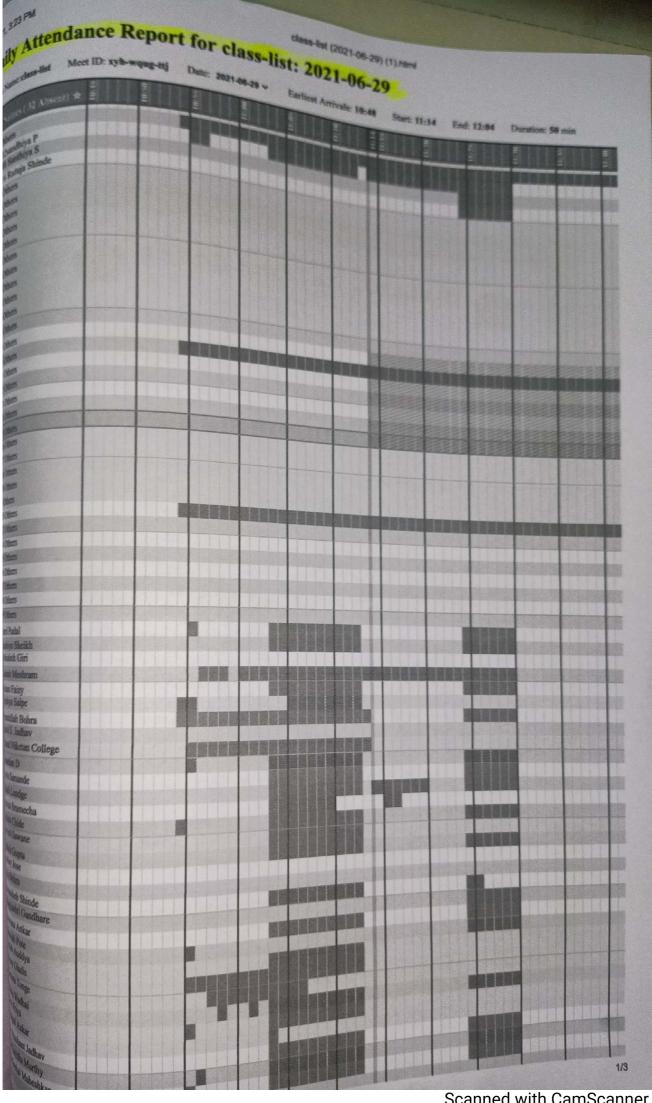

| STUDENT                | https://drive.google.<br>com/open?<br>id=1CJgFpiu2z -<br>Oc50lfbiKrm8gis2kWk2                                                                                      |
| 6/29/2021 17:46:40           | samreenagcw@gmail.             | SAMREEN . K                              | STUDENT                | https://drive.google.<br>com/open?<br>id=1ZeMTSWPyqGOJM<br>FZ g JeK6jh1TYyWSY                                                                                      |
| 6/29/2021 17:48:3            | parveengsps@gmail.             | PARVEEN AKHTHER.                         | OTHER                  | K                                                                                                                                                                  |



Scanned with CamScanner

# Details of National Level Online Workshop on "Computing Skills: MS-Excel and PowerPoint Presentation"



### ANAND NIKETAN COLLEGE Science , Arts and Commerce



Anandwan, Warora - 449914
Re-Accredited With B++ Grade By NAAC

Affiliated to Gondwana University Gadchiroli, Maharashtra, India Email: principal.anc@ancedu.in Website on: www.ancedu.in

DEPARTMENT OF PHYSICS & DEPARTMENT OF ZOOLOGY
In Association with IQAC is Organizing

NATIONAL LEVEL ONE DAY WORKSHOP

"COMPUTING SKILLS: MS-EXCEL & POWERPOINT PRESENTATION"

Date: 29/06/2021

Registration link: https://forms.qle/EKbs74domuE8nK1SA

For time to time updates join Whatsapp group using following link:

Whatsapp link: https://chat.whatsapp.com/JtYhimht2TM0CZohqtJIXi

| Resource