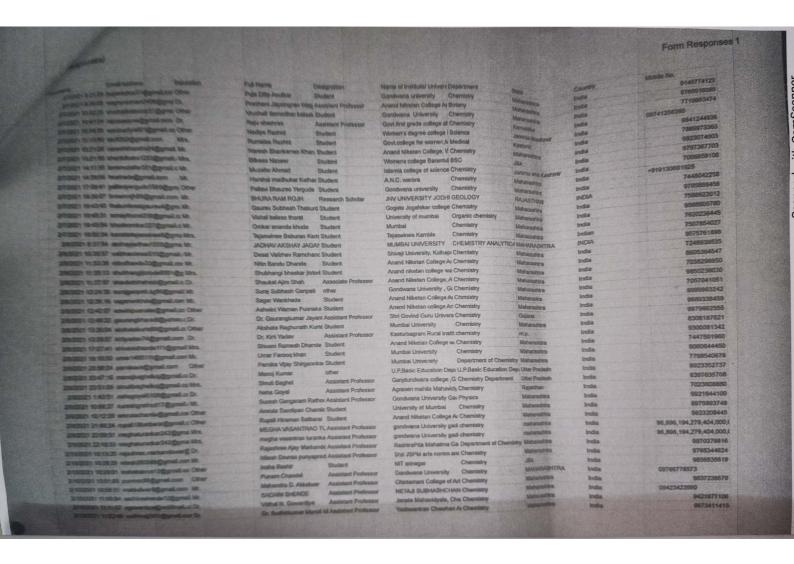

hop on "NMR and ESR SPECTROSCOPY" on tonic NMR SPECTROSCOPY. The event is organised Saturday, 13th February 2021 on online platform 9:00 am.

Thanking You.

Yours Faithfully Mala Principal Anand Niketan College

Scanned with CamScanner



College Website: www.ancedu.in -mail ID. principal.anc@anandwan.in

(C) (O) (0717/0) 282006

Office of the Principal,

NO. ANCI POTON DEDO I TEST

IN WITATION

Respected Sir,

Swami Ramanand Teerth Nanded University,

Department of Chemistry,

Nanded.

Dr. S.D. Deosarkar,

Associate Professor

Saturday, 13th February 2021 on online platform of ESR SPECTROSCOPY. The event is organised deliver lecture in our college, on the occasion workshop on "NMR and ESR SPECTROSCOPY" on I am pleased to invite you as a resource person

9:00 am.

Scanned with CamScanner





Maharogi Sewa Samiti, Warora's

#### ANANDN OLLEGE

Science, Arts and Commerce Anandwan, Warora - 112911 Re-Accredited With 'B++' Grade By NAAC



Affiliated to Gondwana University Gadehiroli, Maharashtra, India Email: principalsanca ancedy in Website on: www.ancedusin

#### DEPARTMENT OF CHEMISTRY

In Association with IQAC is Organizing.

NATIONAL LEVEL WORKSHOP

"NMR & ESR SPECTROSCOPY"

Date: 13/02/2021

Time: 09:00 am to 12.30 pm

Registration link: https://forms.gle/76UG5kzZVZnfnPNF8

Whatsapp link: https://chat.whatsapp.com/JaZr2MHaT6/J45sezBGX6z

#### **Resource Persons:**

Dr. S. D. Deosarkar

Asso. Prof. Department of Chemistry

Topic Name: ESR Sportroscops

Principal

Dr. M. C. Kale

Anand Niketan College, Anandy

Head

Dr. S. A. Shah

Anand Nikelan College, Anandwan,

Dr. P.