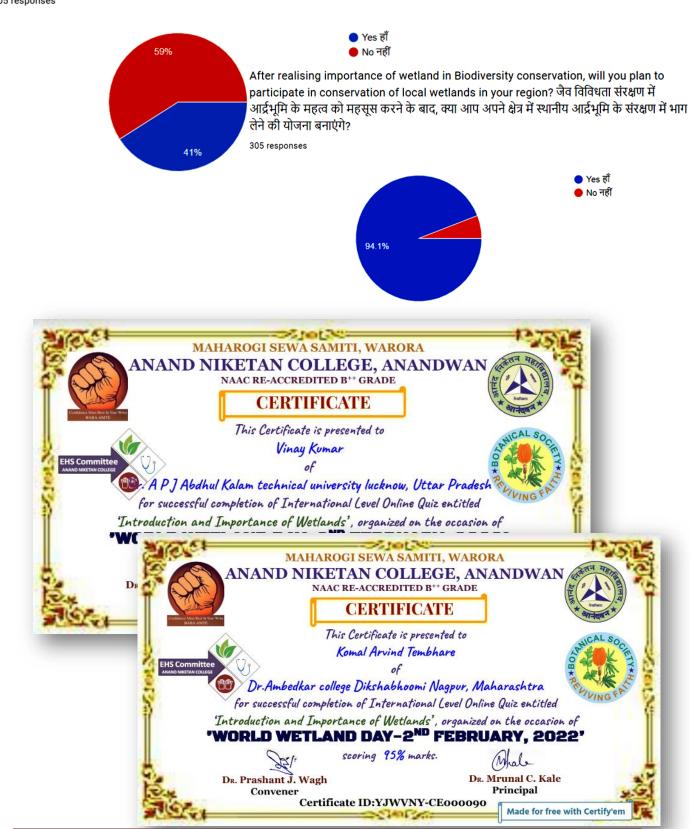

gh the presentation in the activity and will plan to participate in conservation of local wetlands in their region.



Dear students,

Participate in the Departmental Activity using attached Link.

 $\label{participation} \textbf{Participation is compulsory for getting eligible for College Internal Marks Assessment}.$ 

Every one has to ensure his/her participation in the College/Departmental Activities.





World Wetland Day 2022.p...
PDF

:



Did you were aware of the Wetland conservation and Ramsar Convention prior to this activity? क्या आप इस गतिविधि से पहले आर्द्रभूमि संरक्षण और रामसर कन्वेंशन से अवगत थे?

305 responses



## **BOTANICAL SOCIETY**

Have you visited any nearby local wetland in near past?क्या आपने निकट अतीत में किसी भी स्थानीय वेटलैंड का दौरा किया है?

305 responses



## **ACTIVITY REPORT**

**World Pulses Day – 2022** 

Academic Year: 2021-22

Department: Botany Department (Botanical Society) in collaboration with

Environment Health and Safety (EHS) Committee, ANC.

Name of the Activity: World Pulses Day 2022.

**Duration of the Activity: 01 Day** 

Date of the Activity: 10th February, 2022.

**Venue: Online Mode (Google Form) Presentation and Quiz** 

https://docs.google.com/forms/d/1MgTYVfUQUpKeG5aSgANzgbMKmyb1ac7YDFfGwEvdZMc/edit?usp=sharing

Coordinator: Dr. P. J. Wagh

Objective: To create awareness about the role of Pulses in the diet and its cultivation in achieving the goal of sustainable agrifood systems through presentation and quiz.

**Number of Participants: 267** 

#### **Outcomes:**

- 76% participants were not aware of importance of p