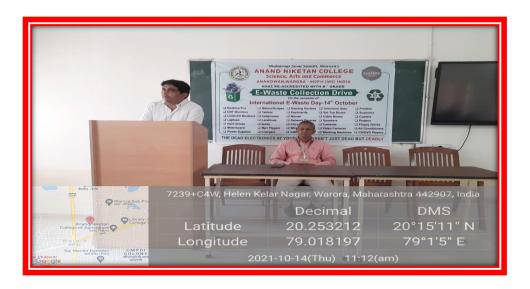

#### D] E-waste management:

As part of its eco-friendly practices, the institution consistently tries to save environment from e-waste which is very hazardous to human life. The institution has signed an MoU with e-waste management company, **M/S SURITEX PVT LTD Butibori, Nagpur** that takes collected e-waste from the institution for its safe disposal.

The institution has also created e-waste collection centre for collection of e-waste from surrounding areas. Teaching, non-teaching and students are advised to make people aware of this facility in the college.