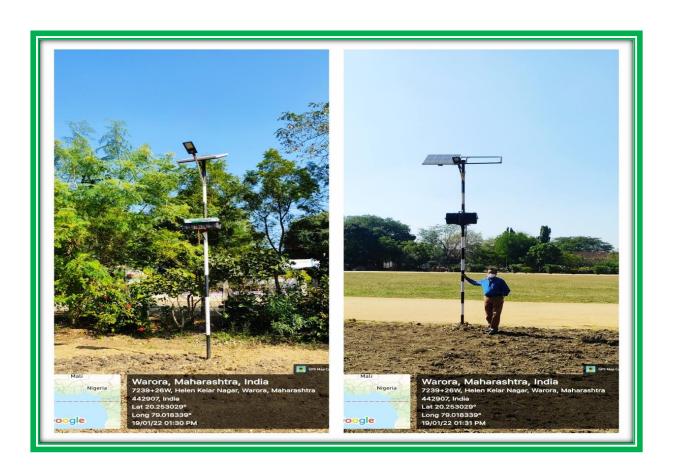

## A. Solar energy -

Four solar lamps have been installed in college ground [campus]