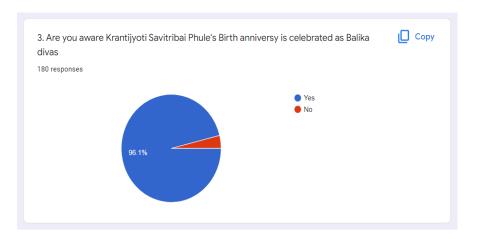

*Objective** 

- To celebrate and remind students about Krantijyoti Savitribai Phule's great contributions for Womens
- To increase general sensitivity, understanding and knowledge about gender (in) equality
- To create awareness about attitudes, behaviours and beliefs that reinforce inequalities between women and men
- To provide reliable and accessible information to build a better understanding of gender equality as a core value of democratic societies
- To facilitate the exchange of ideas, improve mutual understanding and develop competencies and skills necessary for societal change

Outcome

Feedback



#### Maharogi Sewa Samiti, Warora's

## ANAND NIKETAN COLLEGE





Re-Accredited With 'B++' Grade By NAAC

#### Recipient of Best College award by Gondwana University Gadchiroli.









## Maharogi Sewa Samiti, Warora's

## ANAND NIKETAN COLLEGE



Anandwan, Warora - 442914

Re-Accredited With 'B++' Grade By NAAC

#### Recipient of Best College award by Gondwana University Gadchiroli.









# ANAND NIKETAN COLLEGE Science , Arts and Commerce Anandwan, Warora - 442914





Re-Accredited With 'B++' Grade By NAAC

## Recipient of Best College award by Gondwana University Gadchiroli.

| 6. Any sug  | ggestion                                              |
|-------------|-------------------------------------------------------|
| 128 respons | es                                                    |
| Yes, prou   | d feel .                                              |
| It helps m  | ne to know more about savitribai phule and her life . |
| She was t   | the really grea