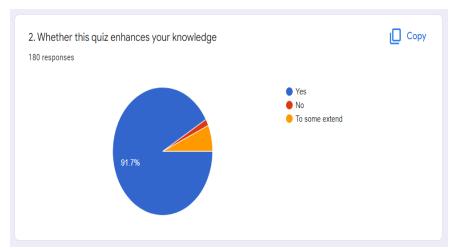

**Objective** 

- To celebrate and remind students about Krantijyoti Savitribai Phule's great contributions for Womens
- To increase general sensitivity, understanding and knowledge about gender (in) equality
- To create awareness about attitudes, behaviours and beliefs that reinforce inequalities between women and men
- To provide reliable and accessible information to build a better understanding of gender equality as a core value of democratic societies
- To facilitate the exchange of ideas, improve mutual understanding and develop competencies and skills necessary for societal change

Outcome

Feedback



#### Maharogi Sewa Samiti, Warora's

## ANAND NIKETAN COLLEGE





Re-Accredited With 'B++' Grade By NAAC

#### Recipient of Best College award by Gondwana University Gadchiroli.









## Maharogi Sewa Samiti, Warora's

## ANAND NIKETAN COLLEGE



Anandwan, Warora - 442914

Re-Accredited With 'B++' Grade By NAAC

#### Recipient of Best College award by Gondwana University Gadchiroli.









# ANAND NIKETAN COLLEGE Science , Arts and Commerce Anandwan, Warora - 442914





Re-Accredited With 'B++' Grade By NAAC

## Recipient of Best College award by Gondwana University Gadchiroli.

| 6. Any sug  | ggestion                                              |
|-------------|-------------------------------------------------------|
| 128 respons | es                                                    |
| Yes, prou   | d feel .                                              |
| It helps m  | ne to know more about savitribai phule and her life . |
| She was t   | the really gr