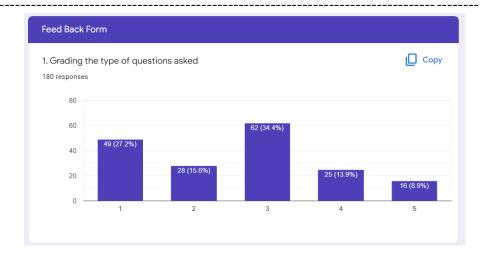

a

**Objective** 

- To celebrate and remind students about Krantijyoti Savitribai Phule's great contributions for Womens
- To increase general sensitivity, understanding and knowledge about gender (in) equality
- To create awareness about attitudes, behaviours and beliefs that reinforce inequalities between women and men
- To provide reliable and accessible information to build a better understanding of gender equality as a core value of democratic societies
- To facilitate the exchange of ideas, improve mutual understanding and develop competencies and skills necessary for societal change

Outcome

Feedback



#### Maharogi Sewa Samiti, Warora's

## ANAND NIKETAN COLLEGE





Re-Accredited With 'B++' Grade By NAAC

#### Recipient of Best College award by Gondwana University Gadchiroli.









## Maharogi Sewa Samiti, Warora's

## ANAND NIKETAN COLLEGE



Anandwan, Warora - 442914

Re-Accredited With 'B++' Grade By NAAC

#### Recipient of Best College award by Gondwana University Gadchiroli.









# ANAND NIKETAN COLLEGE Science , Arts and Commerce Anandwan, Warora - 442914





Re-Accredited With 'B++' Grade By NAAC

## Recipient of Best College award by Gondwana University Gadchiroli.

| 6. Any sug  | ggestion                                              |
|-------------|-------------------------------------------------------|
| 128 respons | es                                                    |
| Yes, prou   | d feel .                                              |
| It helps m  | ne to know more about savitribai phule and her life . |
| She was t   | the really