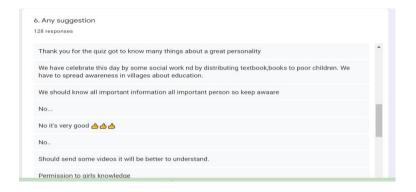

## Recipient of Best College award by Gondwana University Gadchiroli.

| 6. Any sug  | ggestion                                              |
|-------------|-------------------------------------------------------|
| 128 respons | es                                                    |
| Yes, prou   | d feel .                                              |
| It helps m  | ne to know more about savitribai phule and her life . |
| She was t   | the really great person.                              |
| Nothing     |                                                       |
| It's nice w | vay of learning                                       |
| Great       |                                                       |
| No mam      |                                                       |
| All Annive  | ersary event of indian social workers                 |

| 6. Any sugg   | stion                                                 |
|---------------|-------------------------------------------------------|
| 128 responses |                                                       |
| No mam        |                                                       |
| All Annivers  | ry event of indian social workers                     |
| Savtribai ph  | le was hailed as the mother of modern girls education |
| Adding son    | kwnolage in mind                                      |
| 21            |                                                       |
| Protection    | r girls                                               |
| No suggest    | on .                                                  |
| Thank you     | rinformation                                          |