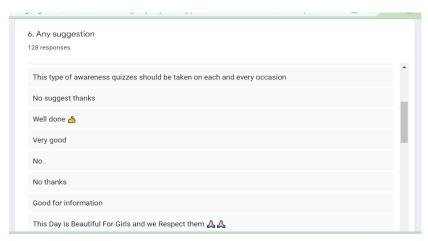

## Recipient of Best College award by Gondwana University Gadchiroli.

| 6. Any sug  | ggestion                                              |
|-------------|-------------------------------------------------------|
| 128 respons | es                                                    |
| Yes, prou   | d feel .                                              |
| It helps m  | ne to know more about savitribai phule and her life . |
| She was t   | the really great person.                              |
| Nothing     |                                                       |
| It's nice w | vay of learning                                       |
| Great       |                                                       |
| No mam      |                                                       |
| All Annive  | ersary event of indian social workers                 |

| 6. Any sugg   | stion                                                 |
|---------------|-------------------------------------------------------|
| 128 responses |                                                       |
| No mam        |                                                       |
| All Annivers  | ry event of indian social workers                     |
| Savtribai ph  | le was hailed as the mother of modern girls education |
| Adding son    | kwnolage in mind                                      |
| 21            |                                                       |
| Protection    | r girls                                               |
| No suggest    | on .                                                  |
| Thank you     | rinformation                                          |