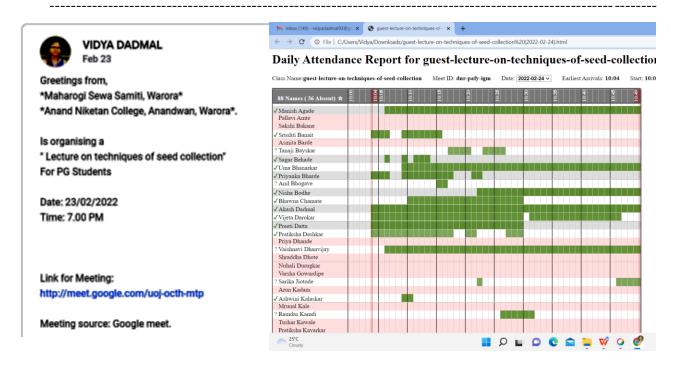

#### **ACTIVITY REPORT**

Academic Year: 2021- 2022

**Department: Botany** 

Name of the Activity: e-Workshop on Techniques of Collection, Storage and handlings of

**Jungle Tree Seeds.** 

**Duration of the Activity: One Day** 

Date of the Activity: 24/02/2022

Venue: Online Mode (Google Meet) (http://meet.google.com/uoj-octh-mtp)

Resource Person: Ms. Prachi Mahurkar, Ecologists, Punarnava Ecological Services and

**Eco-Designing Solutions** 

No. of Participants: 41

**Coordinators/Organizing Committee members:** 

Organizer: Dr. M. C. Kale, Principal

Convener: Dr. P. J. Wagh

Coordinator: Mr. C. A. Warade and Ms. V. D. Dadmal