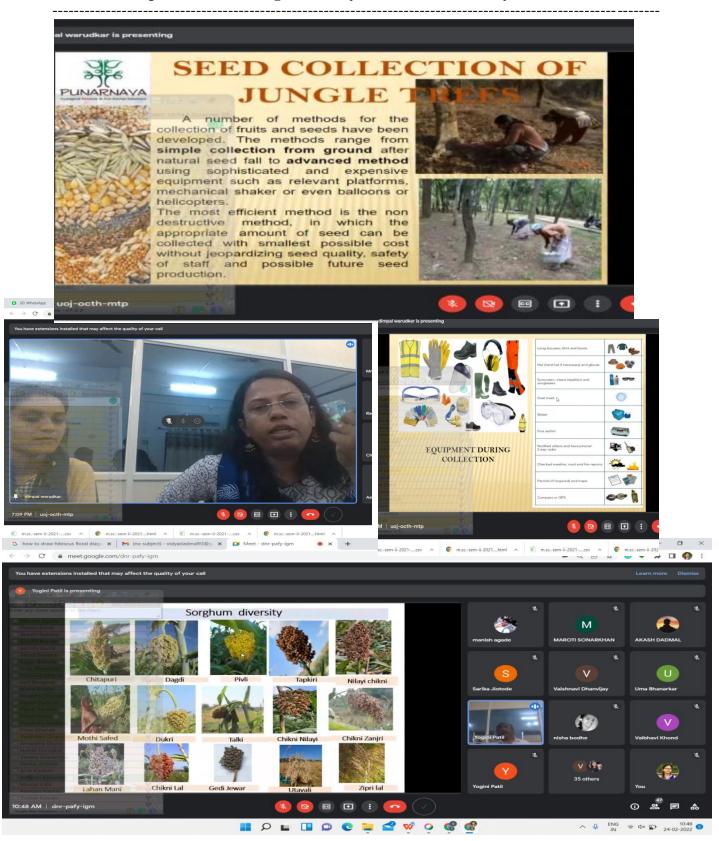

Date of the Activity: 24/02/2022

Venue: Online Mode (Google Meet) (http://meet.google.com/uoj-octh-mtp)

Resource Person: Ms. Prachi Mahurkar, Ecologists, Punarnava Ecological Services and

**Eco-Designing Solutions** 

#### **Objectives:**

- 1. To explore knowledge about seed diversity among native tree species.
- 2. To learn scientific methods for harvesting, collection, storage and handlings of diverse germplasms of native jungle trees.

#### **Outcomes:**

- 1. Total 41 participants including PG students, Research Scholars and faculty members attended workshop.
- 2. Participants became aware about Scientific methods for germplasm harvesting, collection, storage and handlings.
- 3. A step towards biodiversity conservation has taken by initiating Seed Collection drive.