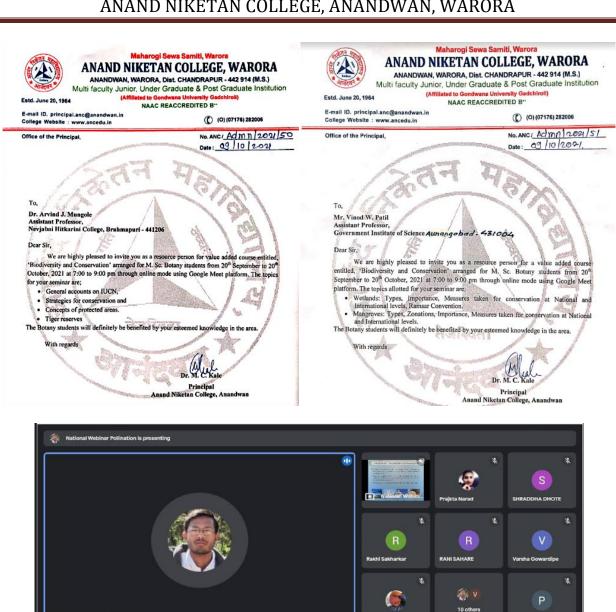

Coordinator: Dr. P. J. Wagh

**Objective:** Value added course was aimed for sensitizing young minds about importance of biodiversity in Human Welfare with objectives to:

- Inculcate keen observations of the surrounding organisms and their role in ecosystem stability.
- Make aware about ecosystem degradation due to anthropogenic activities.
- Take initiative for ecosystem restoration by adopting sustainable development.

## **Resource Person:**

- **Dr. Arvind J. Mungole**, Assistant Prof., N. H. College, Brahmapuri
- Mr. Vinod W. Patil, Assistant Prof., Institute of Science, Aurangabad
- **Dr. Prashant J. Wagh,** Assistant Prof., A. N. College, Warora

## **Outcomes:**

- Course helped to develop understanding of the concept and scope of plant biodiversity.
- Participants were able to identify the causes and implications of loss of biodiversity.
- Participants learnt method and techniques to measure plant biodiversity.
- Participants came to know various strategies for the conservation of biodiversity.
- Participants were able to conceptualize the role of Biodiversity in human welfare with special reference to India.