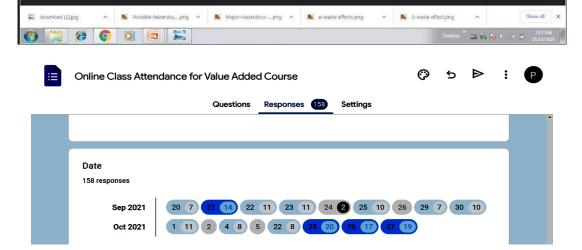

Online Class Attendance Link: <a href="https://docs.google.com/forms/d/13O5n1Bt1UOHXb31le2NgY-Pb17zkkZ">https://docs.google.com/forms/d/13O5n1Bt1UOHXb31le2NgY-Pb17zkkZ</a> ksvDYH82erRs/edit?usp=sharing

**Number of Participants: 25** 