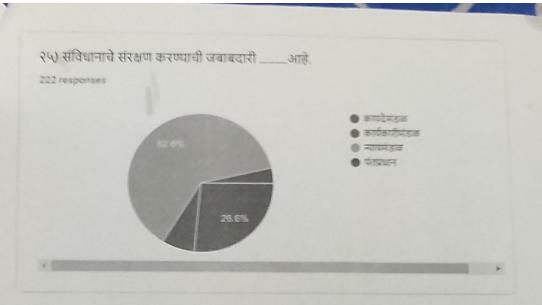

i |
|   |     | Principal Read, Pr                                                | T. W. States |
|   |     | Anna Niketan College, A. No G                                     | obege Warora |
|   |     | Anandwan-Warora.                                                  |              |

:/

## आनंद निकेतन महाविद्यालय, आनंदवन वरोरा.

222 responses

Publish analytics

नाव -

222 responses

Sakshi madekar

Tejswini giridhar Girde

Ankita babarao bhote

Tushar Gajanan Lohambare

Kanchan

Minakshi Suresh ghate

Apurva

Prachi badki

Someshwar narendra Chanurkar

वर्ग

222 responses

BA

Ва

Fast years

12th

13th

13vi

B.A [2]

First year

2nd year

## १) भारतीय संविधान केव्हा निर्माण झाले ?

222 responses



🔵 १५ ऑगस्ट १९४७

🔵 २६ नोव्हेंबर १९४९

🔵 २६ नोव्हेंबर १९५०

🔵 २६ जानेवारी १९५०







This content is neither created nor endorsed by Google. Report Albuse - Terms of Service - Privacy Policy

Google Forms

Prof. T. N. Sutey Head, Deptt. of Pol Sci. A. N. College, Warora

Principal
Anand Niketan College.
Anandwan-Warers.