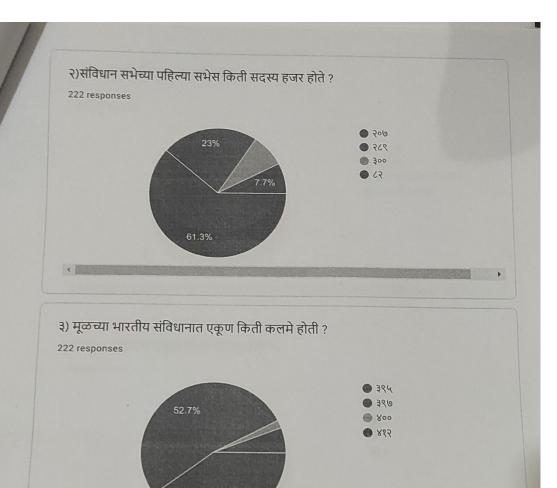

.

| 21. | १९) कोणत्या घटनादुरुस्तीने ग्रामीण स्थानिक स्वराज्य संस्थांना घटनात्मक दर्जा प्राप्त 2 points          |
|-----|--------------------------------------------------------------------------------------------------------|
| 21. | झाला. *                                                                                                |
|     | Mark only one oval.                                                                                    |
|     | 🔾 ७३                                                                                                   |
|     | 68                                                                                                     |
|     | 68<br>63                                                                                               |
|     |                                                                                                        |
|     | 2 points                                                                                               |
| 22. | २०) कोणत्या घटनादुरुस्तीने नागरी स्थानिक स्वराज्य संस्थांना घटनात्मक दर्जा प्राप्त 2 points<br>झाला. * |
|     | Mark only one oval.                                                                                    |
|     |                                                                                                        |
|     |                                                                                                        |
|     | ७५                                                                                                     |
|     | <u> </u>                                                                                               |
|     |                                                                                                        |
|     | २१) कोणत्या कलमान्वये घटनादुरुस्ती केल्या जाते ? * 2 points                                            |
| 23. |                                                                                                        |
|     | Mark only one oval.                                                                                    |
|     | <b></b> ३५२                                                                                            |
|     | <b></b> ३५६                                                                                            |
|     | □ 3ξ                                                                                                   |
|     | 300                                                                                                    |
|     |                                                                                                        |
|     |                                                                                                        |