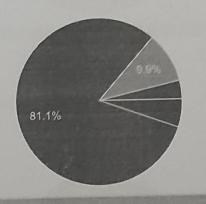

## १) भारतीय संविधान केव्हा निर्माण झाले ?

222 responses

🔵 १५ ऑगस्ट १९४७

🔵 २६ नोव्हेंबर १९४९

🔵 २६ नोव्हेंबर १९५०

🔵 २६ जानेवारी १९५०

This content is neither created nor endorsed by Google. Report Albuse - Terms of Service - Privacy Policy