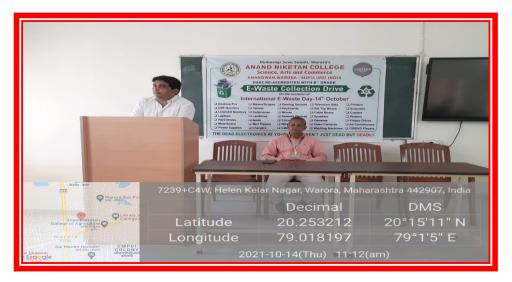

## D] E-waste management:

As part of its eco-friendly practices, the institution consistently tries to save environment from e-waste which is very hazardous to human life. The institution has signed an MoU with e-waste management company, **M/S SURITEX PVT LTD Butibori, Nagpur** that takes collected e-waste from the institution for its safe disposal.

The institution has also created e-waste collection centre for collection of e-waste from surrounding areas. Teaching, non-teaching and students are advised to make people aware of this facility in the college.