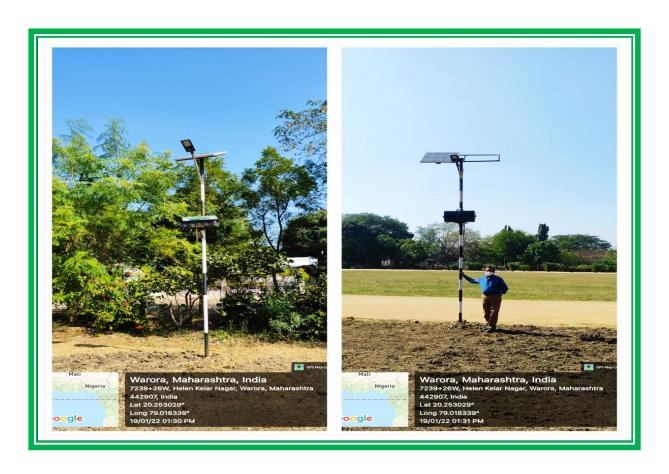

## A. Solar energy -

Four solar lamps have been installed in college ground [campus]