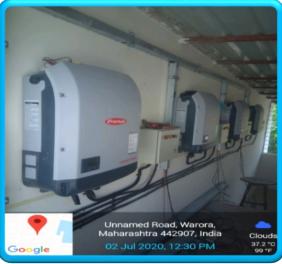

#### C. Wheeling to the Grid

College has taken initiation to have renewable energy source such as solar energy to meet some of its energy requirements. It prepared plan and installed solar panel on the roof of library building to generate energy of 40 Kilo Watts. These much power is directly whiled to grid.