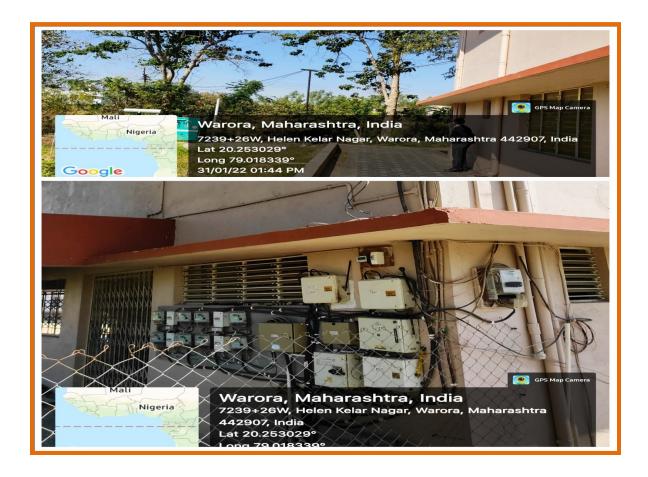

#### C. Wheeling to the Grid

College has taken initiation to have renewable energy source such as solar energy to meet some of its energy requirements. It prepared plan and installed solar panel on the roof of library building to generate energy of 40 Kilo Watts. These much power is directly whiled to grid.