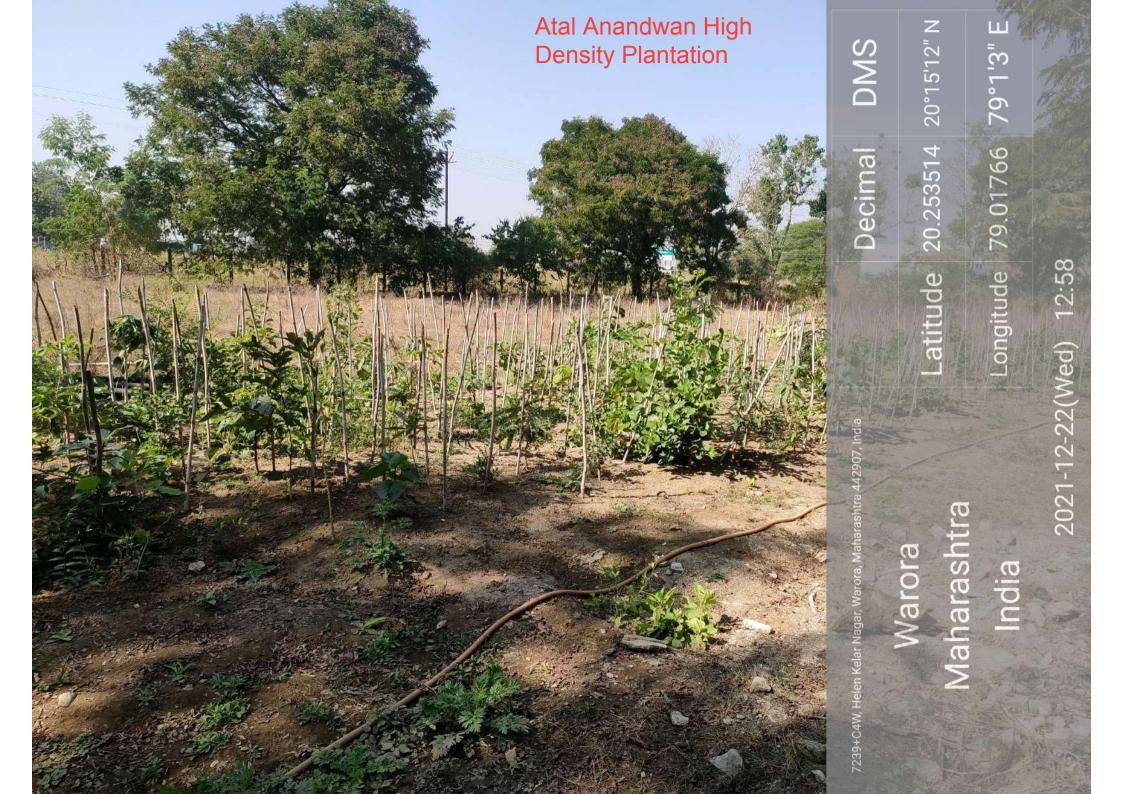

7239+26W, Helen Kelar Nagar, Warora, Maharashtra 442907, India

Warora Maharashtra India 
 Decimal
 DMS

 Latitude
 20.252963
 20°15'10" N

 Longitude
 79.017951
 79°1'4" E

2021-12-22(Wed) 13:22

7239+C4W, Helen Kelar Nagar, Warora, Maharashtra 442907, India