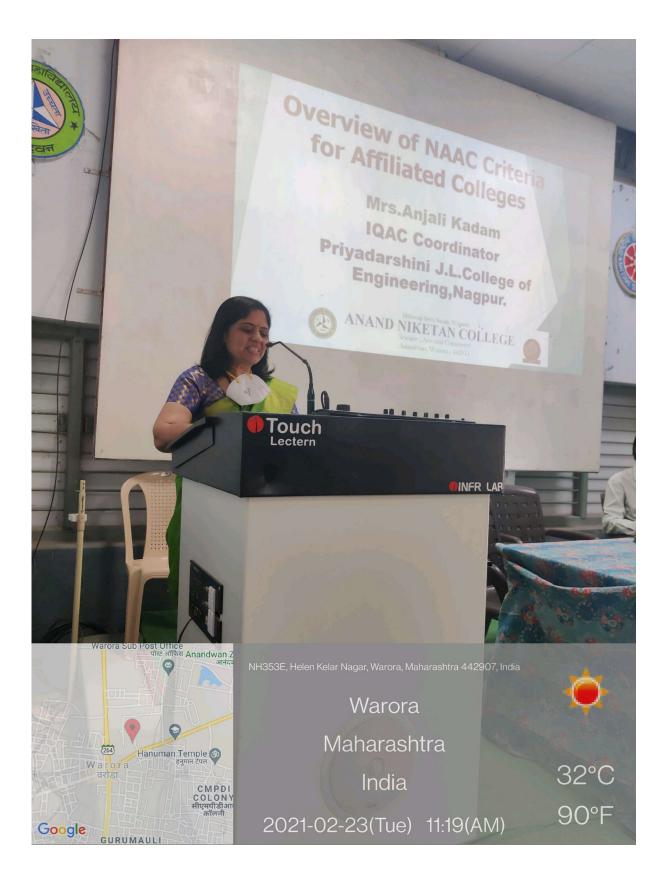

is as given below:

## First Session: 11.00am To 1.00pm

- 1. Welcome of dignitaries at the Dias
- 2. Introduction of resource person
- 3. Introductory remarks by Dr. G. K. Singh, IQAC Coordinator
- 4. Welcome speech by Dr. M. C. Kale, Principal, ANC, Warora
- 5. Speech of resource person
- 6. Tea Break
- 7. Interaction of NAAC Criterion I, II, III & IV

## Second Session: From 2.00pm To 4.00pm

- 8. Interaction of NAAC Criterion V, VI & VII
- 9. Presidential Address
- 10. Vote of Thanks
- 11. National Anthem

You are earnestly requested to ensure your participation in the workshop and be benefited from it.

| Dr. N. S. Ugemuge   | Dr. G. K. Singh  | Dr. M. C. Kale |
|---------------------|------------------|----------------|
| IQAC Co-Coordinator | IQAC Coordinator | Principal      |







## Internal Quality Assurance Cell (IQAC)

ANAND NIKETAN COLLEGE OF SCIENCE, ARTS & COMMERCE ANANDWAN, WARORA, Dist. CHANDRAPUR (M. S.), Pin. : 442 914



Coordinator: Dr. G. K. Singh, Email: gopesh63@gmail.com, Mo.: 9075322625

One Day Workshop on "Overview of NAAC Criteria for Affiliated College" on Tuesday 23<sup>rd</sup> February 2021 from 11.00AM to 4PM for the faculty members.

| of. V. S. Dhabarde<br>r. G. K. Singh<br>r. S. N. Sable<br>of. A. B. Dhoke<br>r. Sau. R. H. Lad<br>of. S. D. Petkar<br>r. T. N. Sute<br>of. P. M. Bansod<br>r. C. K. Jiwane<br>of. A. P. Sawane<br>of. A. L. Pandhare<br>of. A. N. Barde<br>r. S. A. Shah<br>r. R. R. Kam <b>4</b> di<br>r. A. A. Mistry<br>of. B. B. Awaghade<br>of. Sau. M. V. Manohar<br>of. Sau. M. V. Manohar | And