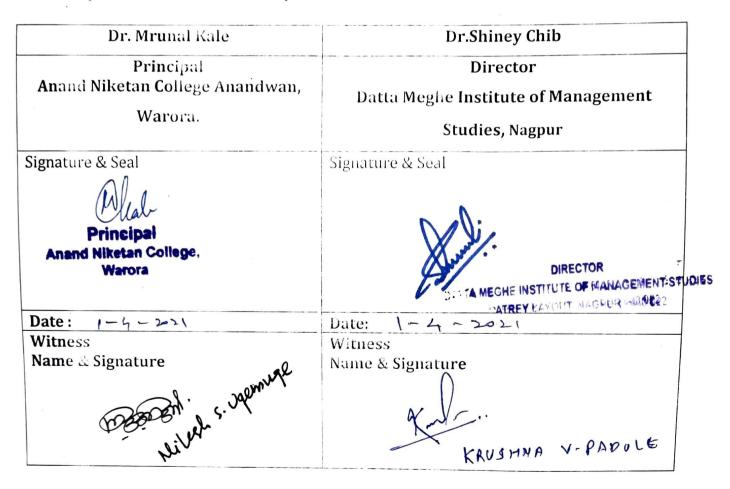

## Article-8: LINK MANAGEMENT AND ADMINISTRATION:

Negotiation, implementation and co-ordination of the Memorandum of Understanding falls under the responsibility of both, Director, "Datta Meghe Institute of Management Studies, Nagpur" and the Principal Anand Niketan College Anandwan, Warora. The Memorandum of Understanding will take effect from the date it is signed by the Anand Niketan College Anandwan, Warora.

In witness whereof the two parties have signed this memorandum of understanding by both the parties on date, month and year referred above.

Maharogi Sewa Samiti, Warora's ANAND NIKETAN COLLEGE Science, Arts and Commerce Anandwan, Warora - 442914

#### **Course Coordinators:**

**Dr. Avinash L. Pandhare** Assistant Professor Department of English, ANC, Warora. Mob. No. 7057810500 Email: avinash.pandhare265@gmail.com

**Dr. Nilesh Ugemuge** Assistant Professor Department of Physics, ANC, Warora. Mob. No. 9175786330 Email: nileshancphy@gmail.com Mr. Hemant Parchake Assistant Professor Department of Zoology, ANC, Warora. Mob. No. 9689833537 Email: <u>hemant.parchake123@gmail.com</u>

Dr. M. C. Kale Principal Anand Niketan College, Warora

**Course Coordinators:** 

Dr. Avinash L. Pandhare Asst. Professor, Dept of English

Dr. Nilesh Ugemuge IQAC Co-Coordinator & Asst Professor, Dept of Physics