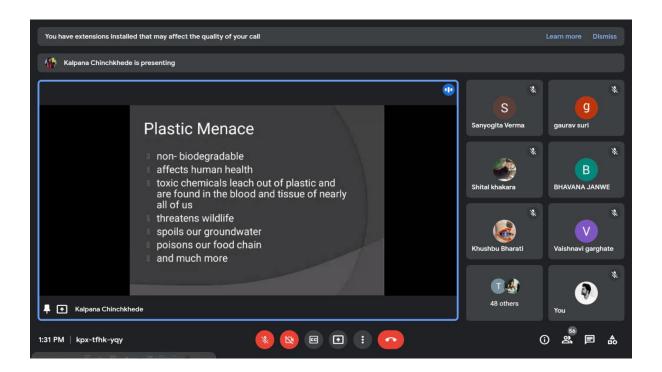

appreciated by the participants through Google Feedback forms in reference to content of presentation, quality and understanding the topic. Participants suggested to organize more such programs and drop a wish to be a part for drive "An InitiativeTowards Save Environment"

#### **Programme Outcome:**

- Participants able to understand about hazardous impacts of Electronic and plastic towards their health as well as environment and animals.
- Participants learned about 3Rs i.e. reduce, reuse and recycling of wastes
- Participants acquire creative angle of disposing plastic waste by preparing bottle bricks
- Most of the participants are sensitized towards their social responsibilities and they came forward to volunteer the E-waste collection drive

### **Participants Attendance**

















MEMORANDUM OF UNDERSTANDING

BETWEEN

## Anand Niketan College Anandwan,

Warora, Dist. Chandrapur

AND

## Mohsinbhai Zaweri Mahavidyalaya, Desaiganj (Wadsa) Dist-Gadchiroli

## ON COLLABORATION IN THE FIELD OF RESEARCH/ EDUCATION/ STUDENT & TEACHER EXCHANGE

#### **Preamble:**

This memorandum of understanding made on this 1<sup>st</sup>April 2021 between the "Anand Niketan College Anandwan, Warora" and "Mohsinbhai Zaweri Mahavidyalaya, Desaiganj (Wadsa) Dist- Gadchiroli".

Witnessed as follows:

**RECOGNISING** the mutual interest in the fields of research, development, educational training and dissemination of knowledge on long term non-commercial basis, and also, **HEREBY** agree to establish collaboration in terms of the field study and analysis during the pendency of MOU accor