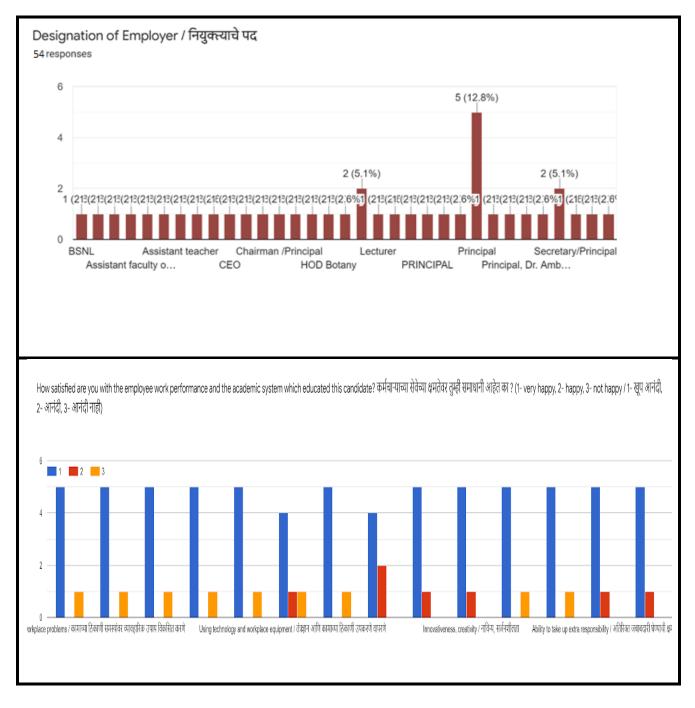

# **Employer Feedback Analysis Report**

#### **Total Responses: 54**

8. Regarding the subjects learned by the staff and its level of usage, in your organization, please give opinion / कर्मचाऱ्याने अभ्यासलेल्या विषयाचा संस्थेस उपयोग होतो का? कृपया अभिप्राय द्या.

9. How could our programs be improved? What specific comments do you have regarding the curriculum? / आमचे अभ्यासक्रम कसे सुधारता येतील? त्या संदर्भात तुमच्या कोणत्या मार्गदर्शक सूचना आहेत ?