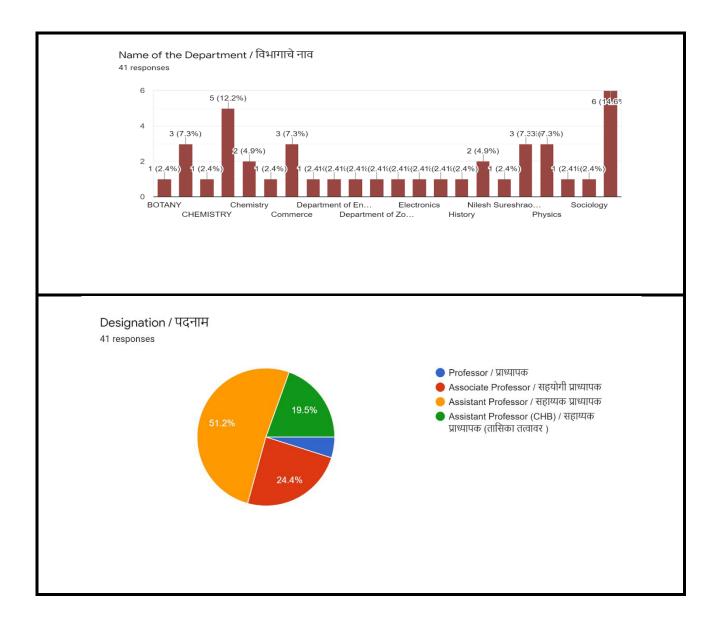

# **Teachers Feedback Analysis Report**

The role of faculty in the development of any institution is most fundamental in designing and developing curriculum. In the year 2020-21, 41 faculty members gave their feedback about the institute.

### Total of No. of Respondents: 41