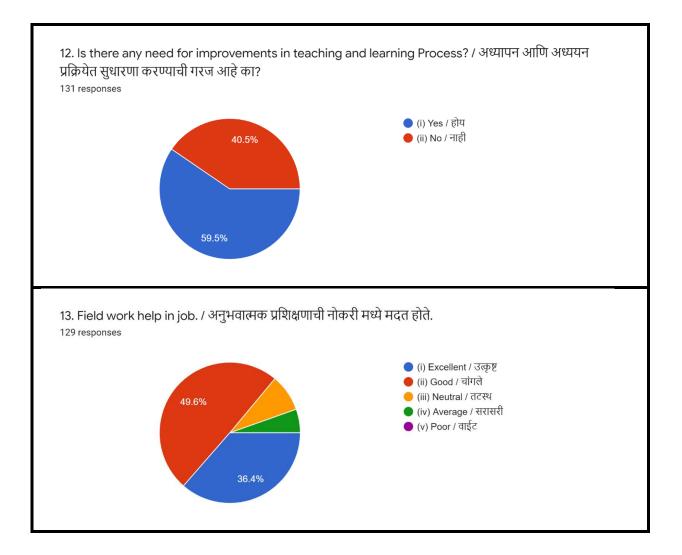

#### Total of No. of Respondents: 1213

- The feedback analysis clearly indicates that more than 85% of students very much satisfied with flexibility on curriculum, teaching-learning process, provision for self study, etc. offered by the Institution.
- 2. There are some suggestions & requests.