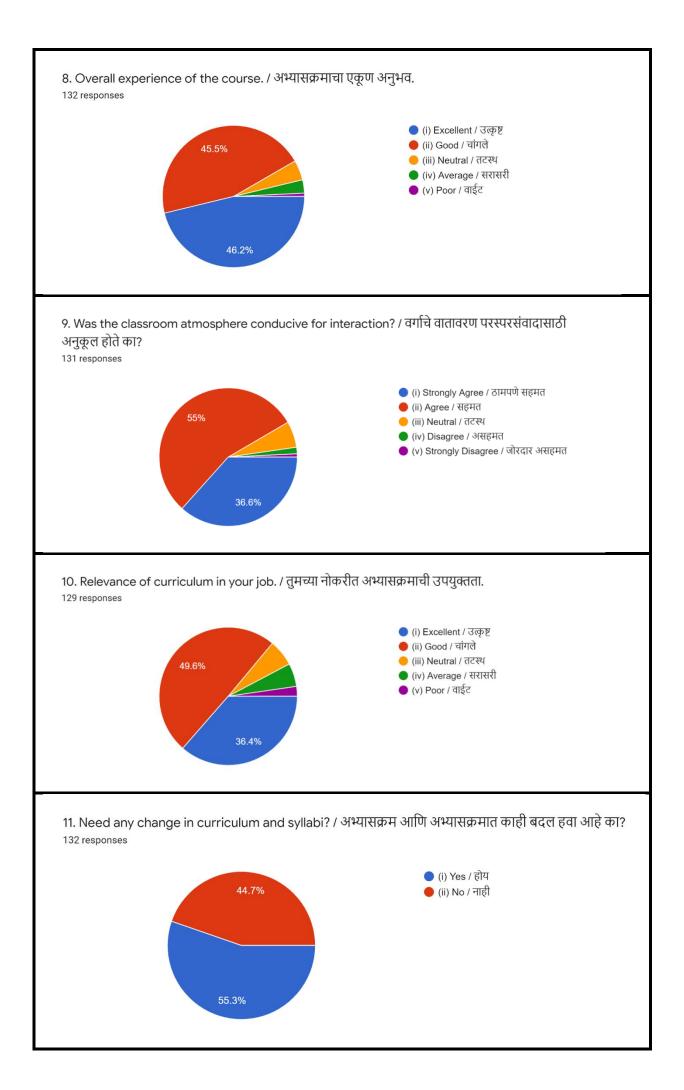

#### Total of No. of Respondents: 1213

- The feedback analysis clearly indicates that more than 85% of students very much satisfied with flexibility on curriculum, teaching-learning process, provision for self study, etc. offered by the Institution.
- 2. There are some suggestions & requests.