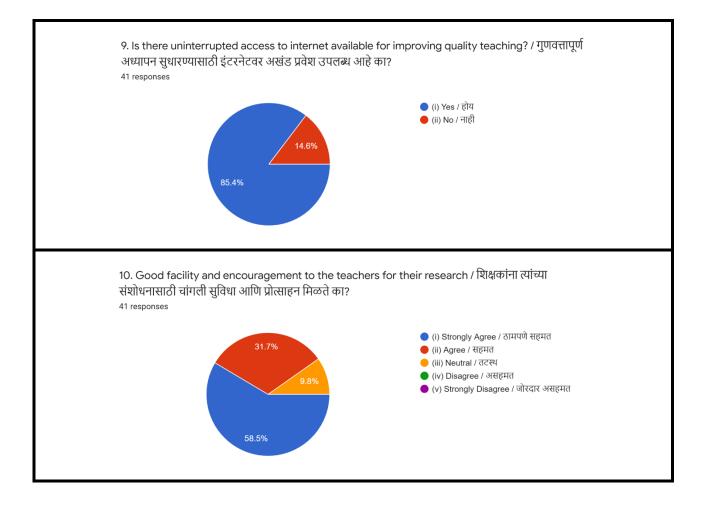

#### ANALYSIS

• The analysis strongly agrees with high percentage to the adequacy and availability of teachinglearning facilities.

• It also helped framing the extra courses like add-on course, value added, etc.