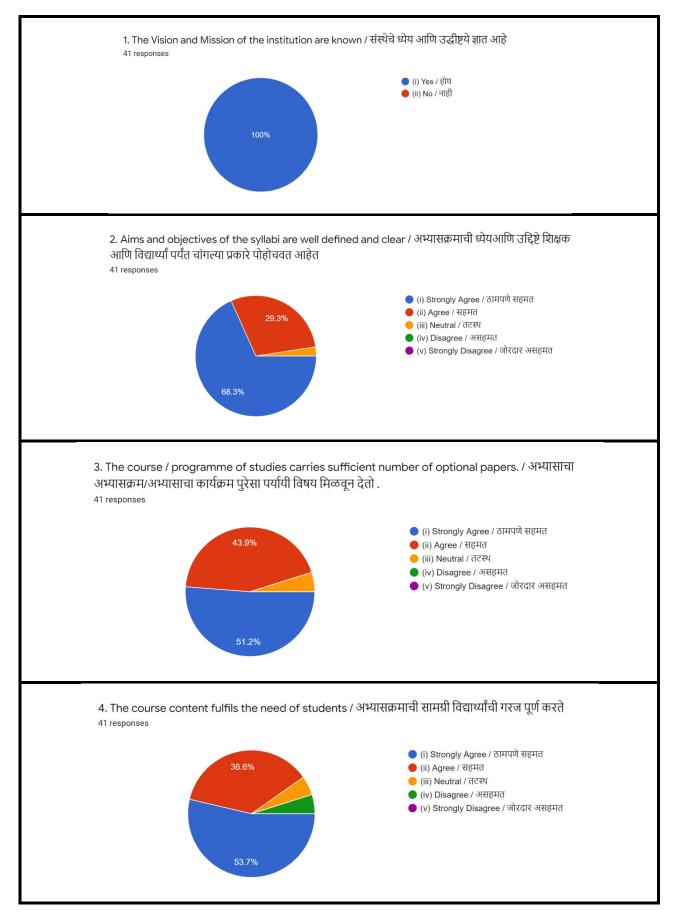

# **Teachers Feedback Analysis Report**

The role of faculty in the development of any institution is most fundamental in designing and developing curriculum. In the year 2020-21, 41 faculty members gave their feedback about the institute.

### Total of No. of Respondents: 41

#### ANALYSIS

• The analysis strongly agrees with high percentage to the adequacy and availability of teachinglearning facilities.

• It also helped framing the extra courses like add-on course, value added, etc.