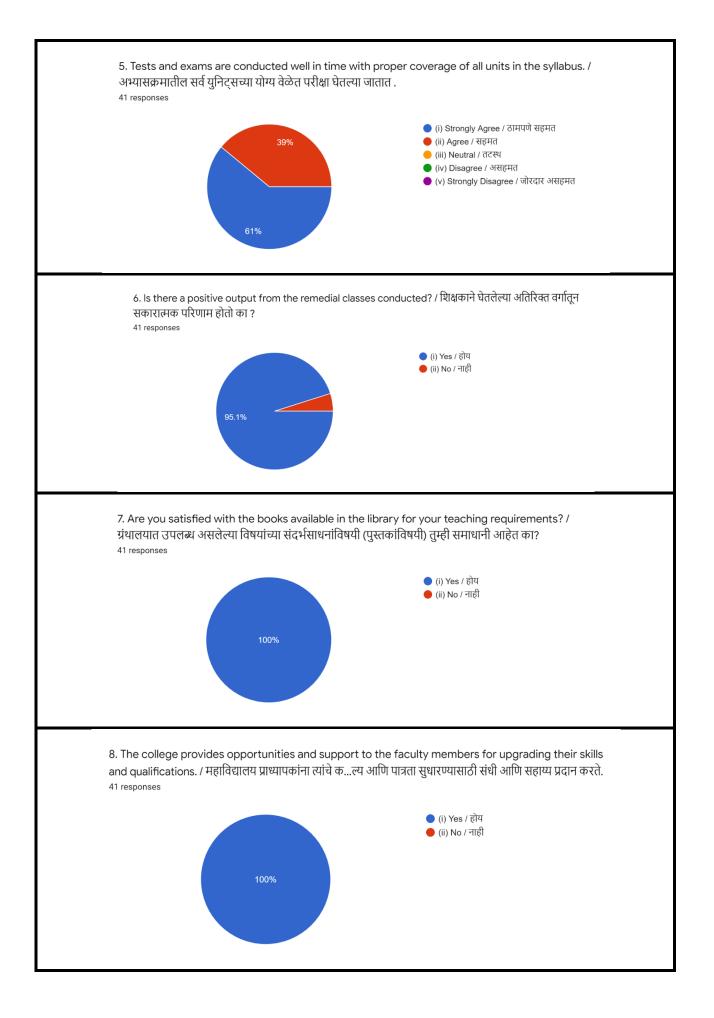

#### ANALYSIS

• The analysis strongly agrees with high percentage to the adequacy and availability of teachinglearning facilities.

• It also helped framing the extra courses like add-on course, value added, etc.