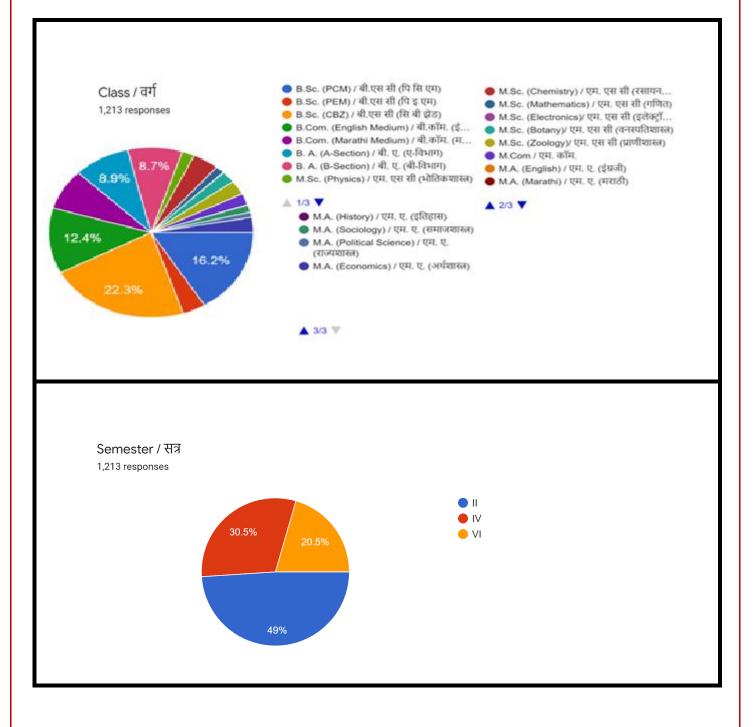

#### Total of No. of Respondents: 1213

- The feedback analysis clearly indicates that more than 85% of students very much satisfied with flexibility on curriculum, teaching-learning process, provision for self study, etc. offered by the Institution.
- 2. There are some suggestions & requests.